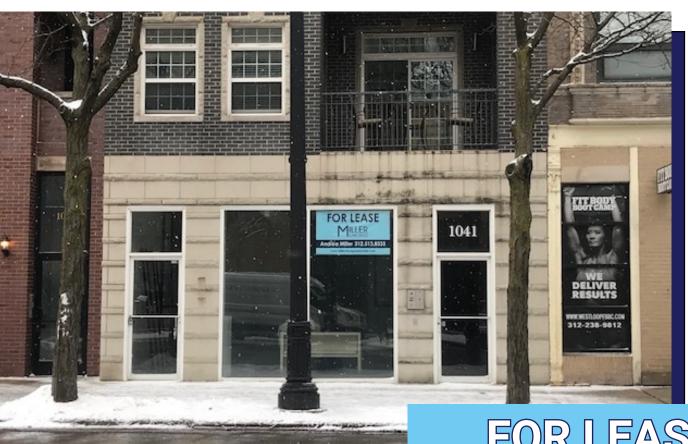

# **WEST LOOP RETAIL**

1041 W Madison Street Chicago, IL 60607

## **HIGHLIGHTS**

Gross

**Property Type:** Retail **Lease Type:** 

900 Sq Ft Size:

**Zoning:** DX-3

Sigcho-Lopez Alderman:

andrea@millerchicagorealestate.com

#### **SNAPSHOT**

- 900 Sq Ft retail space on the ground floor of a 6-unit apartment building in the heart of the West Loop
- Open floor plan features 1 bathroom and ample storage area
- Large floor to ceiling windows span the 52' of Madison Street frontage
- High-visibility location with over 22,082 vehicles per day and a Walk Score of 96
- Located in a string of 18 contiguous leased retail storefronts with a residential built-in customer base
- Neighboring retail tenants include Cone Gourmet Ice Cream, Tribeca Boutique, The Madison Bar & Kitchen, West Loop Sushi, Jet's Pizza, Skyline Smiles of the West Loop, 1st American Bank, and Starbucks