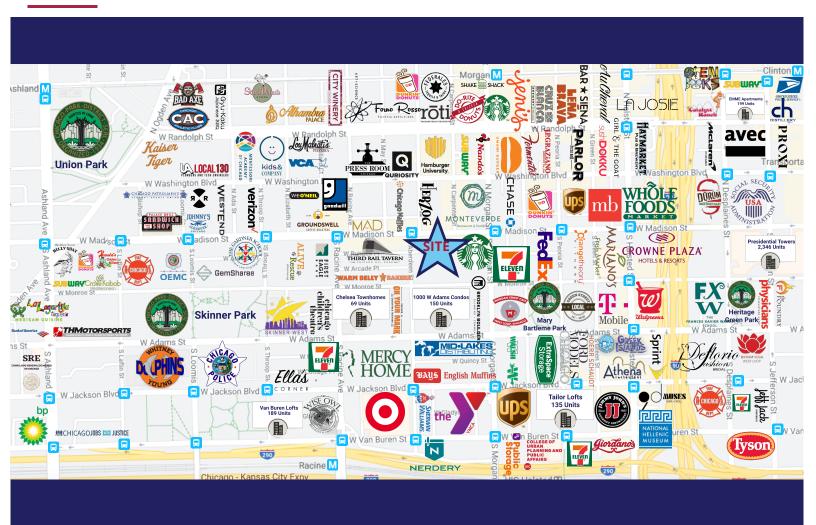

area
- Large floor to ceiling windows span the 52' of Madison Street frontage
- High-visibility location with over 22,082 vehicles per day and a Walk Score of 96
- Located in a string of 18 contiguous leased retail storefronts with a residential built-in customer base
- Neighboring retail tenants include Cone Gourmet Ice Cream, Tribeca Boutique, The Madison Bar & Kitchen, West Loop Sushi, Jet's Pizza, Skyline Smiles of the West Loop, 1st American Bank, and Starbucks

### **TRANSIT**



On CTA #20 Madison Route



0.3 miles to CTA #8
Halsted bus route



0.4 miles to CTA

Morgan Street Pink &

Green Line Station





# **DEMOGRAPHICS**



**Population** 

1 Mile 55,249



1 Mile 30,098



Avg Household Income 1 Mile \$134,124



Consumer Spending (000s) 1 Mile \$873,314

#### **AREA MAP**



TRAFFIC COUNT