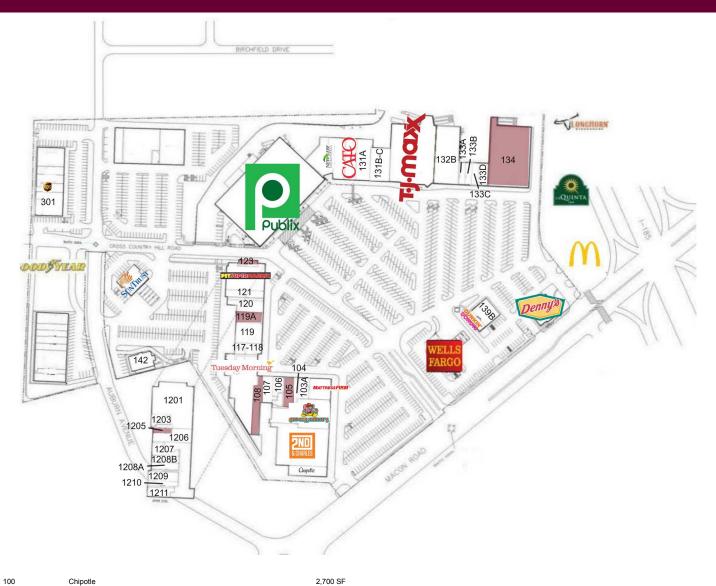

# COLUMBUS, GA

3201 Macon Rd Columbus | GA | 31906

| 100     | Chipotie                       | 2,700 3F  | 132B         | Goodwill                  | 13,400 SF |
|---------|--------------------------------|-----------|--------------|---------------------------|-----------|
| 101     | 2nd & Charles                  | 19,768 SF | 133A         | Star Nails                | 1,400 SF  |
| 102     | Chuck E Cheese                 | 15,276 SF | 133B         | Firehouse Subs            | 1,400 SF  |
| 103     | Mattress Firm                  | 3,995 SF  | 133C         | GNC                       | 1,400 SF  |
| 103A    | Great Clips                    | 2,405 SF  | 133D         | T-Mobile                  | 2,100 SF  |
| 104     | Subway                         | 1,500 SF  | 134          | Available                 | 23,500 SF |
| 105     | Available                      | 3,394 SF  | 137          | SunTrust                  | 5,050 SF  |
| 106     | Covington Credit               | 1,800 SF  | 139A         | Dunkin Donuts             | 1,785 SF  |
| 107     | Sally Beauty                   | 1,852 SF  | 139A<br>139B | AT&T                      | 3,700 SF  |
| 108     | Available                      | 4,165 SF  |              |                           |           |
| 109-115 | Tuesday Morning                | 14,644 SF | 140          | Denny's                   | 4,900 SF  |
| 117-118 | Foot Locker Store              | 3,306 SF  | 142          | American Deli             | 3,050 SF  |
| 119     | Catherine's                    | 4,965 SF  | 301          | New Leaf Consignment      | 5,306 SF  |
| 119A    | Available                      | 2,650 SF  | 304          | The UPS Store             | 1,474 SF  |
| 120     | Rainbow                        | 3,906 SF  | 1201         | Hibachi Grill & Buffet    | 14,755 SF |
| 121     | H&R Block                      | 2,759 SF  | 1203         | GA Nail Salon             | 1,374 SF  |
| 122     | Pet Supermarket                | 10,218 SF | 1205         | Available                 | 1,810 SF  |
| 123     | Available                      | 1,950 SF  | 1206         | Angels Dollar Shop        | 6,728 SF  |
| 125     | Publix                         | 54,340 SF | 1207         | Affordable Dentures       | 2,415 SF  |
| 129-130 | New Leaf Consignment Galleries | 10,676 SF | 1208A        | LaGrand Tai Kwan Do       | 2,274 SF  |
|         | CATO                           | 4,885 SF  | 1208B        | A-1 Vacuum Cleaner        | 2,562 SF  |
| 130B    |                                |           | 1209         | Management Office         | 1,256 SF  |
| 131A    | Cricket                        | 5,442 SF  | 1210         | Katyah African Hair Braid | 650 SF    |
| 131B-C  | City Gear                      | 5,678 SF  | 1211         | Dance Studio              | 2,075 SF  |
| 132A    | TJ Maxx                        | 24,877 SF |              |                           |           |