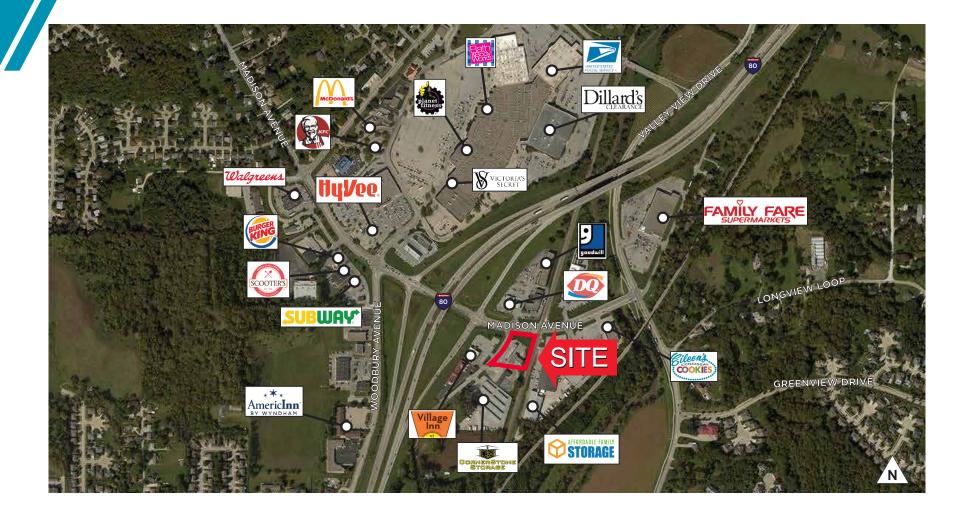

#### COMMENTS

Former c-store with existing self-service car wash for sale. The property has great access to I-80 and is across the street from the Mall of the Bluffs, Hy-Vee, Walgreens and other national retailers. Located at the fully lit intersection of Madison Avenue and Rue Street in Council Bluffs.

### NEIGHBORHOOD DEMOGRAPHICS

|         | POPULATION | MEDIAN<br>HOUSEHOLD INCOME | NUMBER OF<br>HOUSEHOLDS |
|---------|------------|----------------------------|-------------------------|
| 1 Mile  | 4,737      | \$62,588                   | 2,068                   |
| 3 Miles | 40,072     | \$52,337                   | 15,653                  |
| 5 Miles | 70,780     | \$52,329                   | 27,710                  |