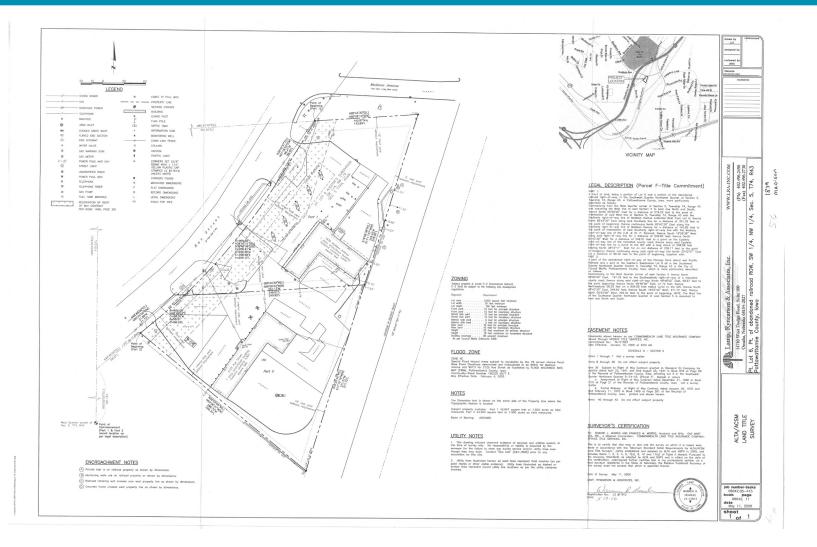

#### PROPERTY HIGHLIGHTS

| Gross Acres       | 2 AC               |  |
|-------------------|--------------------|--|
| Price Per Acre    | \$740,520          |  |
| Price Per SF      | \$17.00            |  |
| Total Contiguous  | 87,210 SF          |  |
| Minimum Divisible | 43,647 SF          |  |
| Zoning            | C-2                |  |
| Lot Dimensions    | Irregular          |  |
| Improvements      | 4,551 SF car wash  |  |
| Utilities         | At site            |  |
| Flood Plain       | No                 |  |
| Traffic Counts    | 25,300 EADT (I-80) |  |
|                   |                    |  |