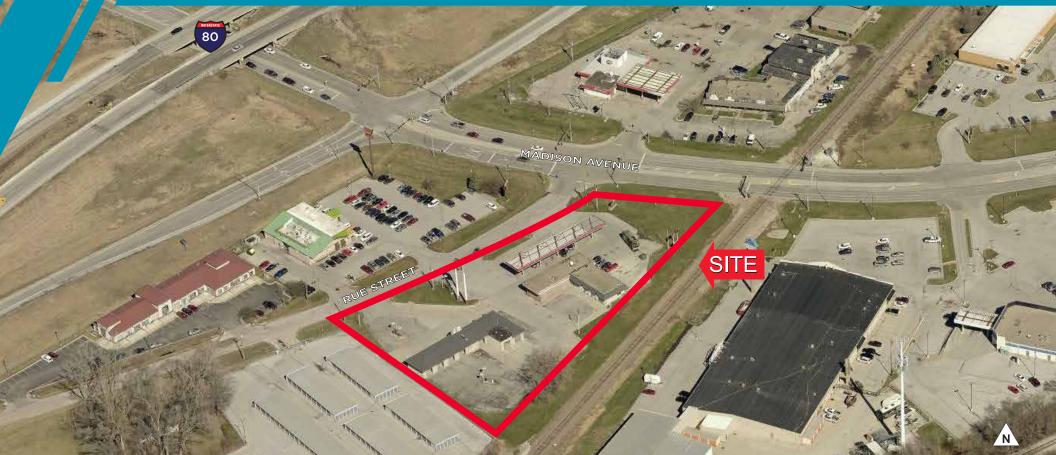

#### COMMENTS

Former c-store with existing self-service car wash for sale. The property has great access to I-80 and is across the street from the Mall of the Bluffs, Hy-Vee, Walgreens and other national retailers. Located at the fully lit intersection of Madison Avenue and Rue Street in Council Bluffs.

#### PROPERTY HIGHLIGHTS

| Gross Acres       | 2 AC               |  |
|-------------------|--------------------|--|
| Price Per Acre    | \$740,520          |  |
| Price Per SF      | \$17.00            |  |
| Total Contiguous  | 87,210 SF          |  |
| Minimum Divisible | 43,647 SF          |  |
| Zoning            | C-2                |  |
| Lot Dimensions    | Irregular          |  |
| Improvements      | 4,551 SF car wash  |  |
| Utilities         | At site            |  |
| Flood Plain       | No                 |  |
| Traffic Counts    | 25,300 EADT (I-80) |  |
|                   |                    |  |