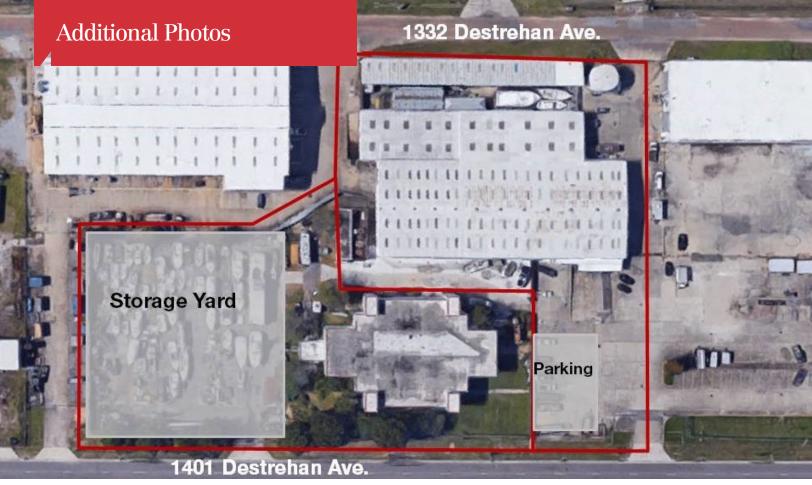

## **Property Description**

This property consists of a gutted, 30,000 SqFt, 2-story former office building and a 39,000 SqFt paved and fenced storage yard. The building has cement floors and could be converted into a shop or back into an office building. Property will need to be subdivided or may be purchased with 1332 Destrehan Ave., a net leased office/warehouse for sale for \$1,350,000. Also available for lease for \$3,500/month.