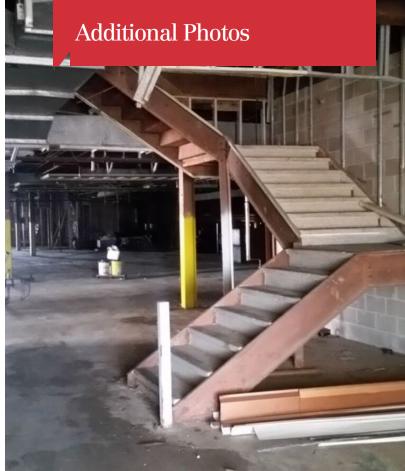

## **Property Description**

This property consists of a gutted, 30,000 SqFt, 2-story former office building and a 39,000 SqFt paved and fenced storage yard. The building has cement floors and could be converted into a shop or back into an office building. Property will need to be subdivided or may be purchased with 1332 Destrehan Ave., a net leased office/warehouse for sale for \$1,350,000. Also available for lease for \$3,500/month.