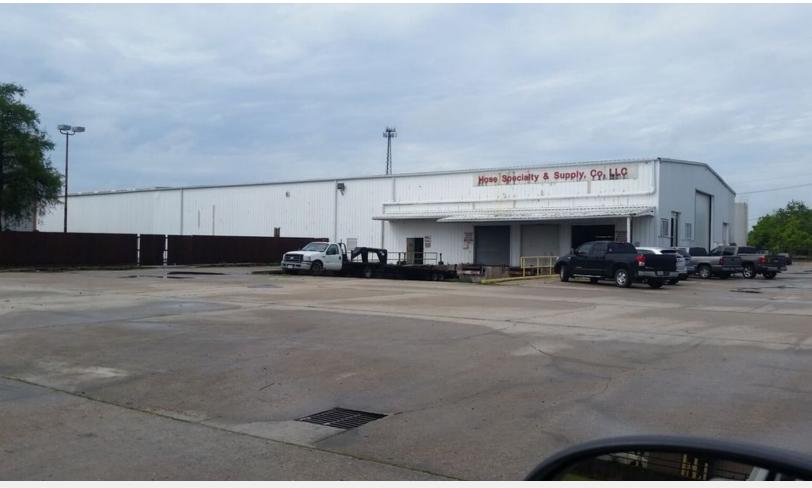

## **Property Description**

This property consists of a gutted, 30,000 SqFt, 2-story former office building and a 39,000 SqFt paved and fenced storage yard. The building has cement floors and could be converted into a shop or back into an office building. Property will need to be subdivided or may be purchased with 1332 Destrehan Ave., a net leased office/warehouse for sale for \$1,350,000. Also available for lease for \$3,500/month.