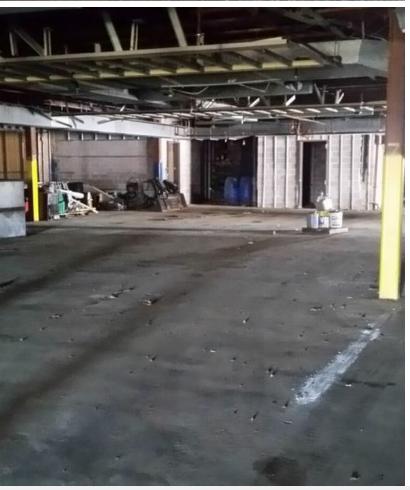

## **Property Description**

This property consists of a gutted, 30,000 SqFt, 2-story former office building and a 39,000 SqFt paved and fenced storage yard. The building has cement floors and could be converted into a shop or back into an office building. Property will need to be subdivided or may be purchased with 1332 Destrehan Ave., a net leased office/warehouse for sale for \$1,350,000. Also available for lease for \$3,500/month.