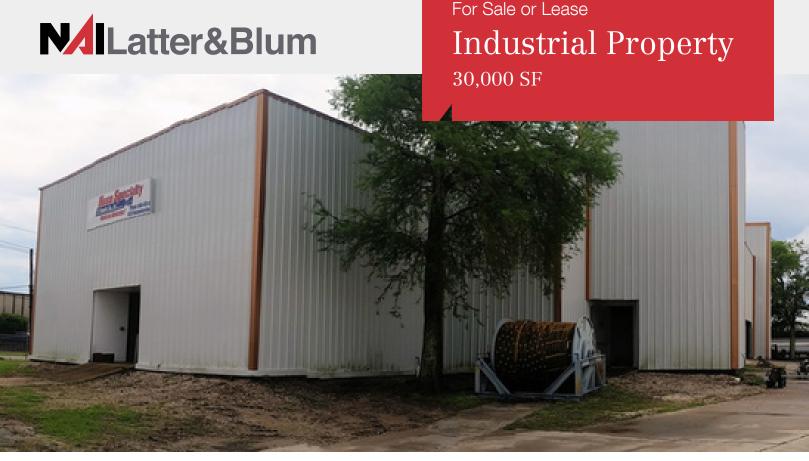

# 1401 Destrehan Ave.

Harvey, Louisiana 70058

## **Property Description**

This property consists of a gutted, 30,000 SqFt, 2-story former office building and a 39,000 SqFt paved and fenced storage yard. The building has cement floors and could be converted into a shop or back into an office building. Property will need to be subdivided or may be purchased with 1332 Destrehan Ave., a net leased office/warehouse for sale for \$1,350,000. Also available for lease for \$3,500/month.

# Pricing

Sale Price: \$550,000

Lease Rate: \$1.40 SF/yr (NNN)