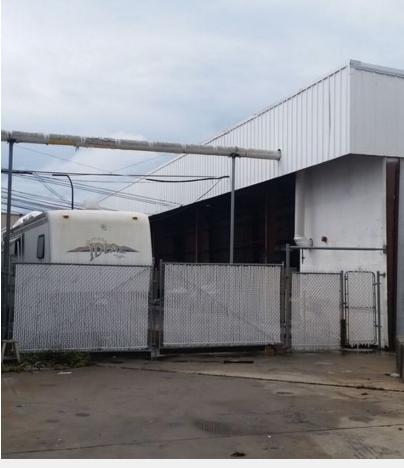

## **Property Description**

This property consists of a gutted, 30,000 SqFt, 2-story former office building and a 39,000 SqFt paved and fenced storage yard. The building has cement floors and could be converted into a shop or back into an office building. Property will need to be subdivided or may be purchased with 1332 Destrehan Ave., a net leased office/warehouse for sale for \$1,350,000. Also available for lease for \$3,500/month.