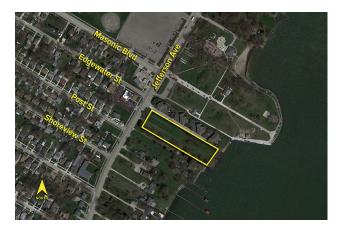

## LAND For Sale

| Location:       | Jefferson Avenue     |  |  |
|-----------------|----------------------|--|--|
| Side of Street: | East                 |  |  |
| City:           | St. Clair Shores, MI |  |  |
| Cross Streets:  | Masonic Blvd.        |  |  |
| County:         | Macomb               |  |  |

|                 | 1.89                 |                                                                      | Improvements:    | N/A                                                                                   |           |  |
|-----------------|----------------------|----------------------------------------------------------------------|------------------|---------------------------------------------------------------------------------------|-----------|--|
| Zoning:         | RA-LB, Single-Family |                                                                      | Dimensions:      | 150.00 × 550.00                                                                       |           |  |
| UTILITIES       |                      |                                                                      |                  |                                                                                       |           |  |
| Sanitary Sewer: | Yes                  |                                                                      | Gas:             | Yes                                                                                   |           |  |
| Storm Sewer:    | Yes                  |                                                                      | Outside Storage: | No                                                                                    |           |  |
| Water:          | Yes                  |                                                                      | Rail Siding:     | No                                                                                    |           |  |
| ADJACENT LANI   | C                    |                                                                      |                  |                                                                                       |           |  |
| North:          |                      |                                                                      | East:            |                                                                                       |           |  |
| South:          |                      |                                                                      | West:            |                                                                                       |           |  |
|                 | ATION                |                                                                      |                  |                                                                                       |           |  |
| Asking Price:   | \$1,600,000          | 0.00                                                                 |                  |                                                                                       |           |  |
| Per Acre:       |                      |                                                                      | Parcel #:        | 09-14-02-476-017                                                                      |           |  |
| Per SqFt :      |                      |                                                                      | Assessor Number  | r: N/A                                                                                |           |  |
| Terms:          |                      |                                                                      | Taxes:           |                                                                                       |           |  |
|                 | MATION               |                                                                      | DEMOGRAPHIC      | CS                                                                                    | Median HH |  |
| Yr: 2018 Coun   | <b>t:</b> 15,687     | Jefferson Ave. N. of Masonic                                         |                  | Population                                                                            | Income    |  |
| Yr: 2018 Coun   | <b>t:</b> 14,572     | Jefferson Ave. S. of Masonic                                         | 1 Mile Radius    | 9,252                                                                                 | \$62,523  |  |
| Yr: 2018 Coun   | <b>t:</b> 1,035      | Masonic E. of Jefferson Ave.                                         | 3 Mile Radius    | 71,061                                                                                | \$57,919  |  |
| Yr: 2018 Coun   | <b>t:</b> 1,423      | Masonic W. of Jefferson Ave.                                         | 5 Mile Radius    | 192,172                                                                               | \$57,316  |  |
|                 |                      | Zoned RA-LB. Condominium deve<br>akeshore School District. Next to V |                  | Thitle Mack Ave<br>14 Mile Rd<br>14 Mile Rd<br>14 Mile Rd<br>14 Mile Rd<br>14 Mile Rd | Quinn Rd  |  |