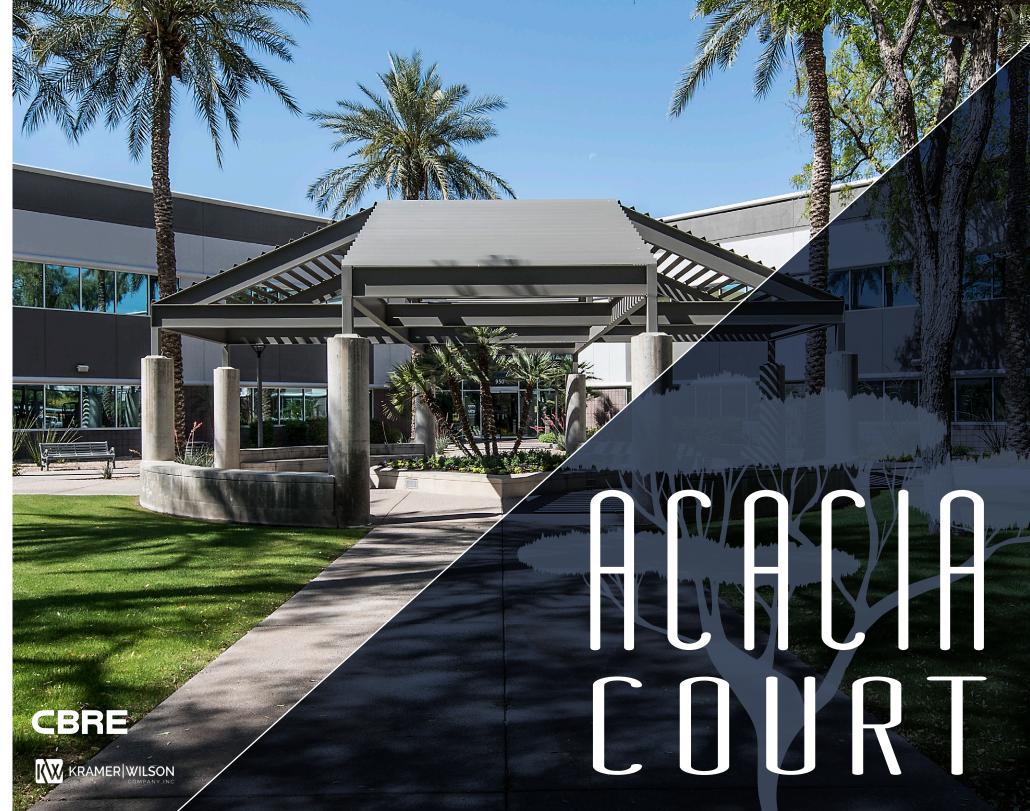

## **PROPERTY FEATURES**

BUILDING SIZE | ±105,281 SF

**MOVE-IN READY SPEC SUITES** 

LOCATION | LESS THAN 1 MILE TO I-10 FREEWAY

**PARKING RATIO | 4.0/1,000** 

YEAR BUILT | 2000; RENOVATED 2011