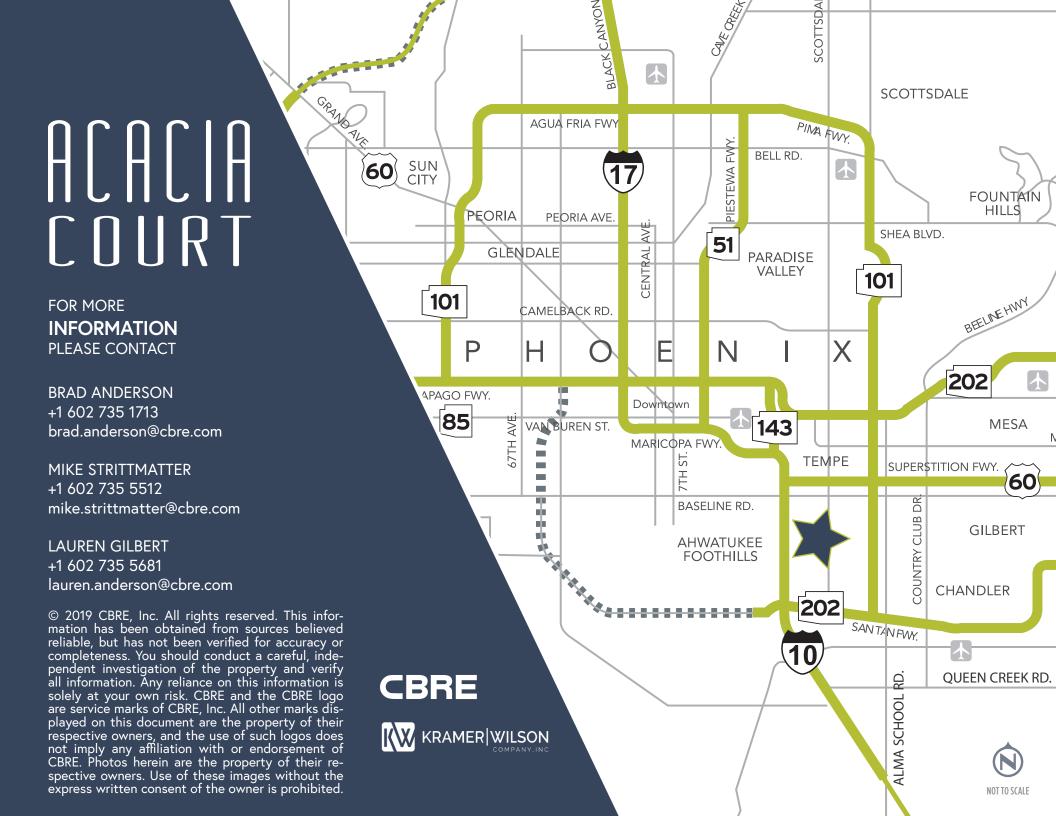

## LOCATED IN THE VIBRANT SOUTH TEMPE/AHWATUKEE SUBMARKET

Acacia Court benefits from its strategic location along Elliot Road, the primary east-west arterial through the East Valley cities of Tempe, Mesa, Chandler and Gilbert.

## **LESS THAN ONE MILE**

from Interstate 10 freeway, two miles to US 60 and four miles from Loop 101 freeway, providing quick access to Metropolitan Phoenix.