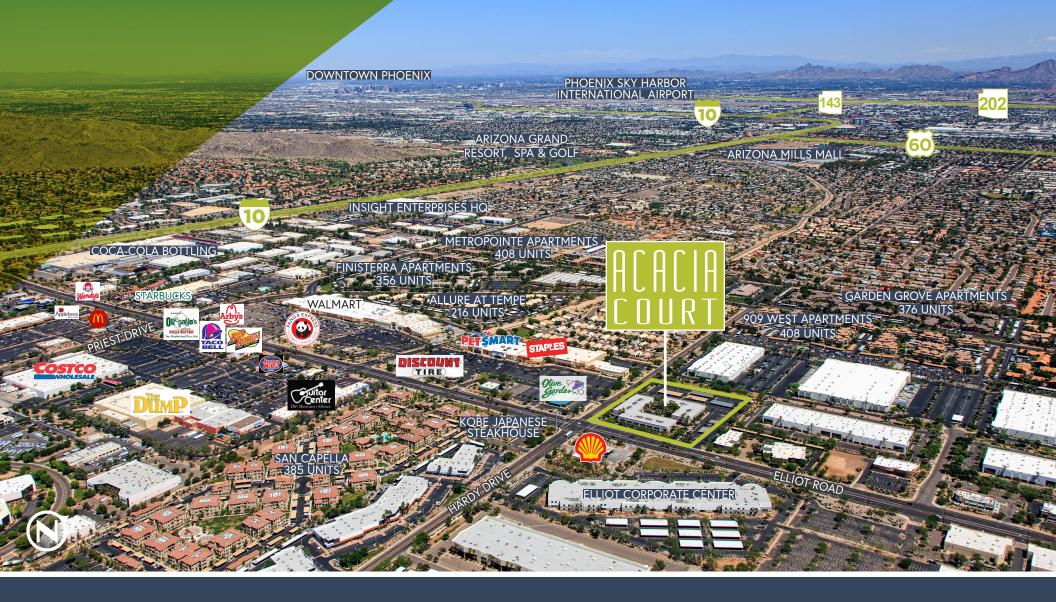

## LOCATED IN THE VIBRANT SOUTH TEMPE/AHWATUKEE SUBMARKET

Acacia Court benefits from its strategic location along Elliot Road, the primary east-west arterial through the East Valley cities of Tempe, Mesa, Chandler and Gilbert.

## **LESS THAN ONE MILE**

from Interstate 10 freeway, two miles to US 60 and four miles from Loop 101 freeway, providing quick access to Metropolitan Phoenix.

## OVER ±7.8M SF OF RETAIL

within a three-mile radius of the project providing abundant dining and retail options.