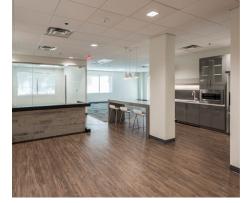

## **PROPERTY FEATURES**

BUILDING SIZE | ±105,281 SF

**MOVE-IN READY SPEC SUITES** 

LOCATION | LESS THAN 1 MILE TO I-10 FREEWAY

**PARKING RATIO | 4.0/1,000** 

YEAR BUILT | 2000; RENOVATED 2011