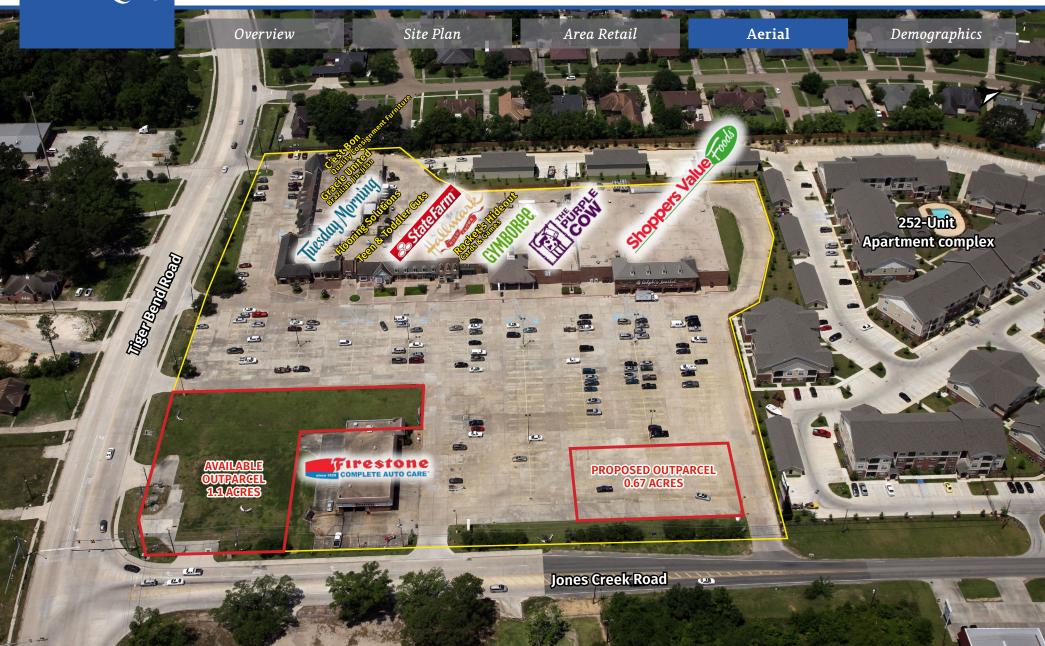

#### **Available**

• Outparcel: 1.1 Acres

Proposed Outparcel: 0.67 Acres

# Woodlawn Park Outparcels

NWC of Jones Creek Road and Tiger Bend Road, Baton Rouge, LA

Overview

Site Plan

Area Retail

Aerial

**Demographics** 