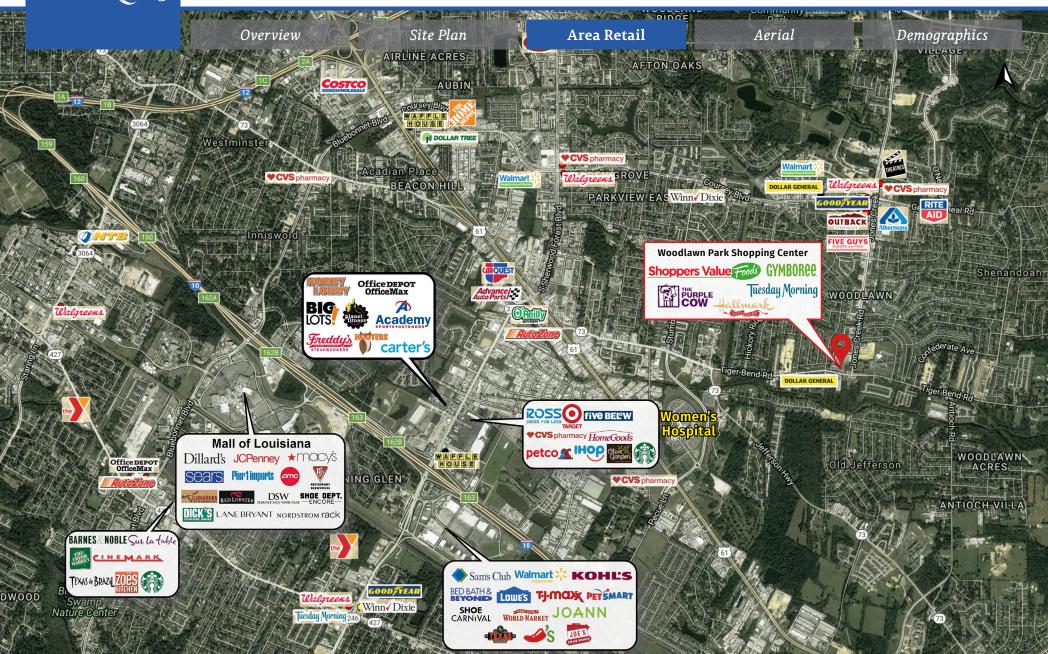

# Woodlawn Park Outparcels

NWC of Jones Creek Road and Tiger Bend Road, Baton Rouge, LA

Overview

Site Plan

Area Retail

Aerial

**Demographics** 

#### **Woodlawn Park Tenants**

- Shoppers Value Food Store
- The Purple Cow
- Tuesday Morning
- C'est Bon Quality Consignment **Furniture**
- Firestone
- Hallmark

- Gymboree
- State Farm
- · Rocket's Hideout Cards & Games
- Gracie United Brazilian Jiu-Jitsu
- Flooring Solutions
- Teen and Toddler Cuts