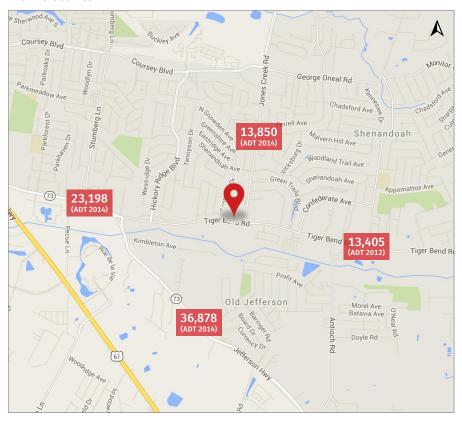

#### **Traffic Counts**

- On Tiger Bend Road, west of Jones Creek Road: 23,198 (ADT 2014)
- On Jones Creek Road, north of Tiger Bend Road: 13,850 (ADT 2015)

Office: 337-234-4481 Direct: 337-572-0275 jtolson@stirlingprop.com

#### **Traffic Counts**

stirlingproperties.com