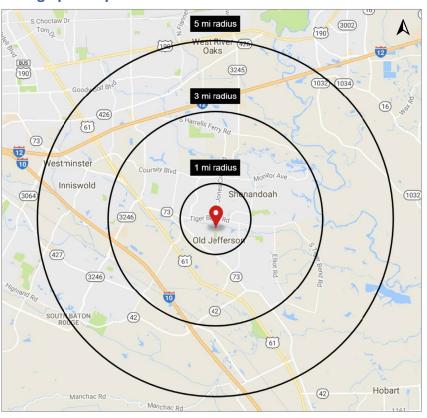

### **Demographic Map**

| 2018 Demographics | 1 mi.    | 3 mi.    | 5 mi.    |
|-------------------|----------|----------|----------|
| Population        | 9,013    | 55,817   | 132,624  |
| Avg. HH Income    | \$98,711 | \$97,144 | \$95,478 |