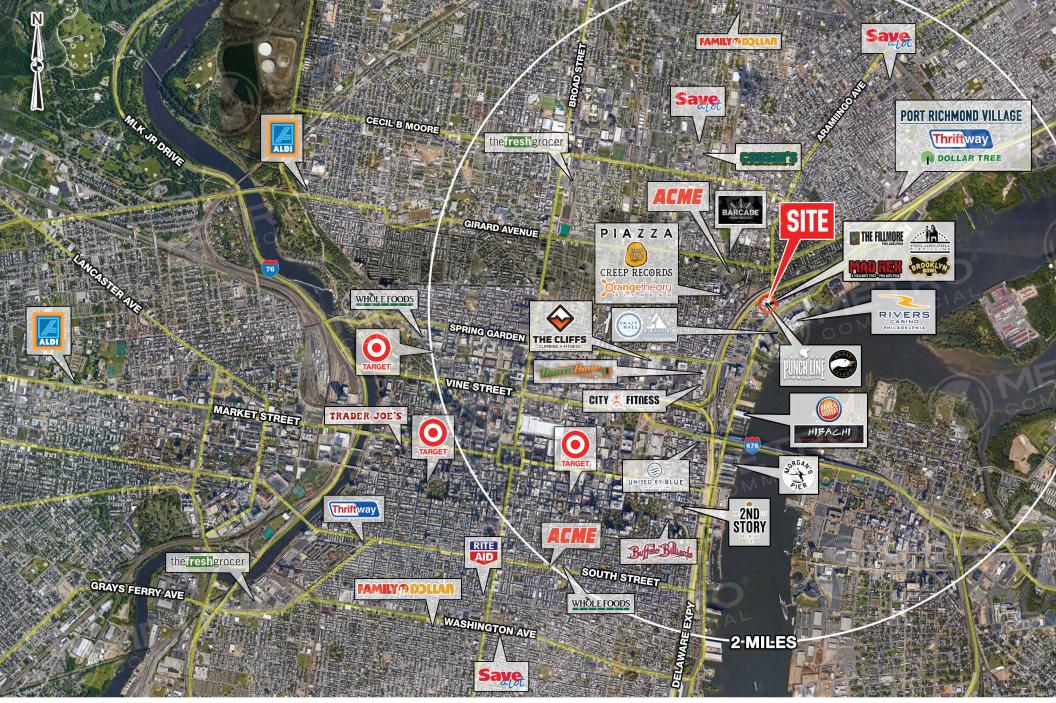

## 27 EAST ALLEN STREET Philadelphia, pa

e information and images contained herein are from sources deemed reliable. However, Metro Commercial Real Estate, Inc. makes no representation whatsoever as to their accuracy or authenticity. Images shown may be modified for illustrative purposes. Images may be out-of-date and not current. 12.30.19