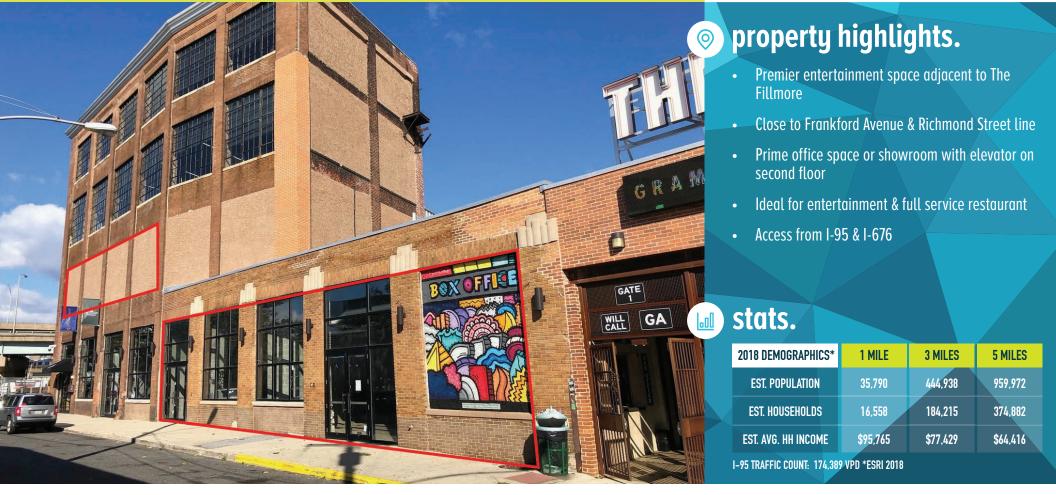

# **27 EAST ALLEN STREET** PHILADELPHIA, PA

 $\pm$ 10,908 SF ON FIRST FLOOR & 1,785 SF ON SECOND FLOOR AVAILABLE FOR LEASE

## 27 EAST ALLEN STREET Philadelphia, pa