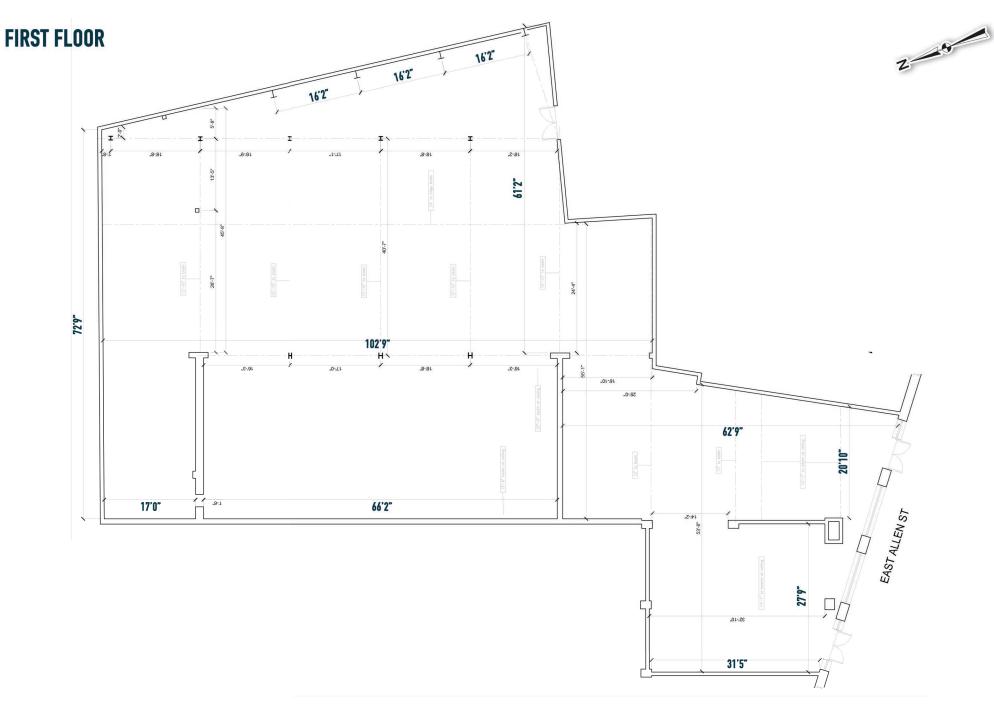

# **27 EAST ALLEN STREET** PHILADELPHIA, PA

 $\pm$ 10,908 SF ON FIRST FLOOR & 1,785 SF ON SECOND FLOOR AVAILABLE FOR LEASE

## 27 EAST ALLEN STREET Philadelphia, pa