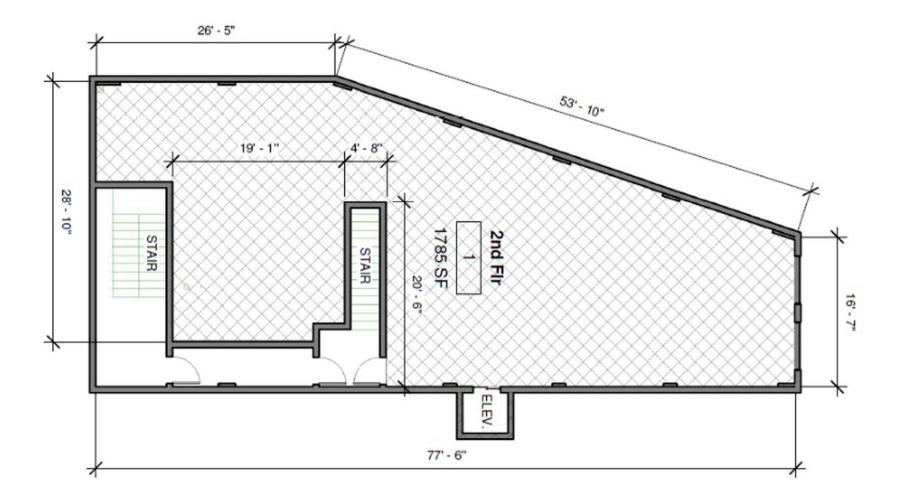

# **27 EAST ALLEN STREET** PHILADELPHIA, PA

 $\pm$ 10,908 SF ON FIRST FLOOR & 1,785 SF ON SECOND FLOOR AVAILABLE FOR LEASE

#### SECOND FLOOR

The information and images contained herein are from sources deemed reliable. However, Metro Commercial Real Estate, Inc. makes no representation whatsoever as to their accuracy or authenticity. Images shown may be modified for illustrative purposes. Images may be out-of-date and not current. 11.21.19