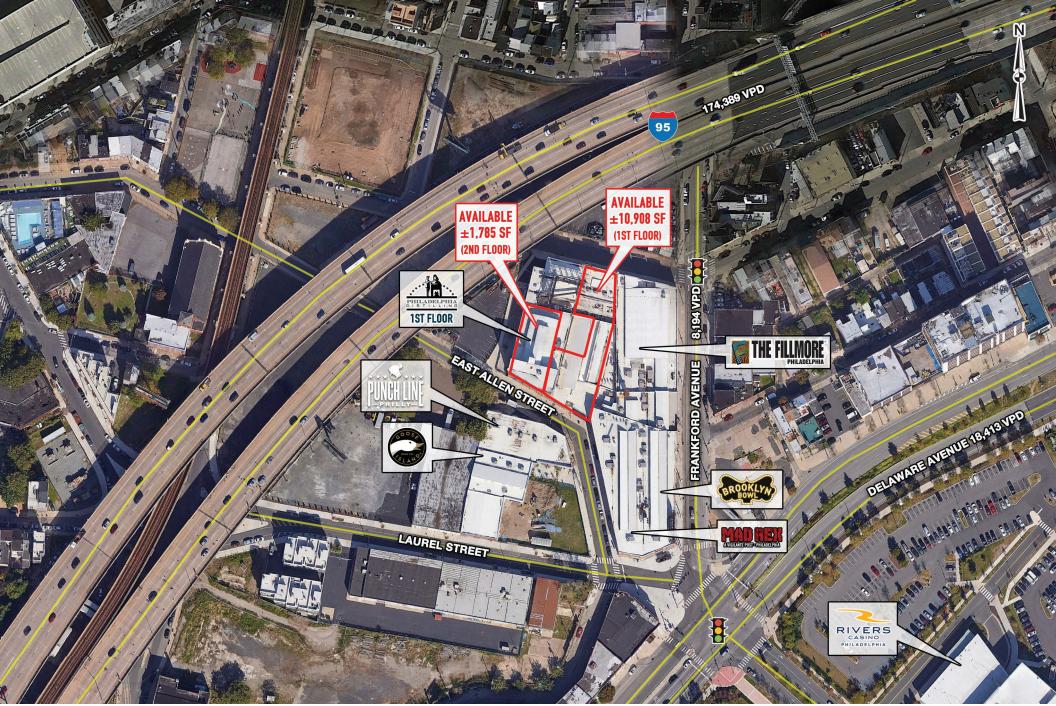

# **27 EAST ALLEN STREET** PHILADELPHIA, PA

 $\pm$ 10,908 SF ON FIRST FLOOR & 1,785 SF ON SECOND FLOOR AVAILABLE FOR LEASE

## 27 EAST ALLEN STREET Philadelphia, pa

The information and images contained herein are from sources deemed reliable. However, Metro Commercial Real Estate, Inc. makes no representation whatsoever as to their accuracy or authenticity. Images shown may be modified for illustrative purposes. Images may be out-of-date and not current. 12.30.19