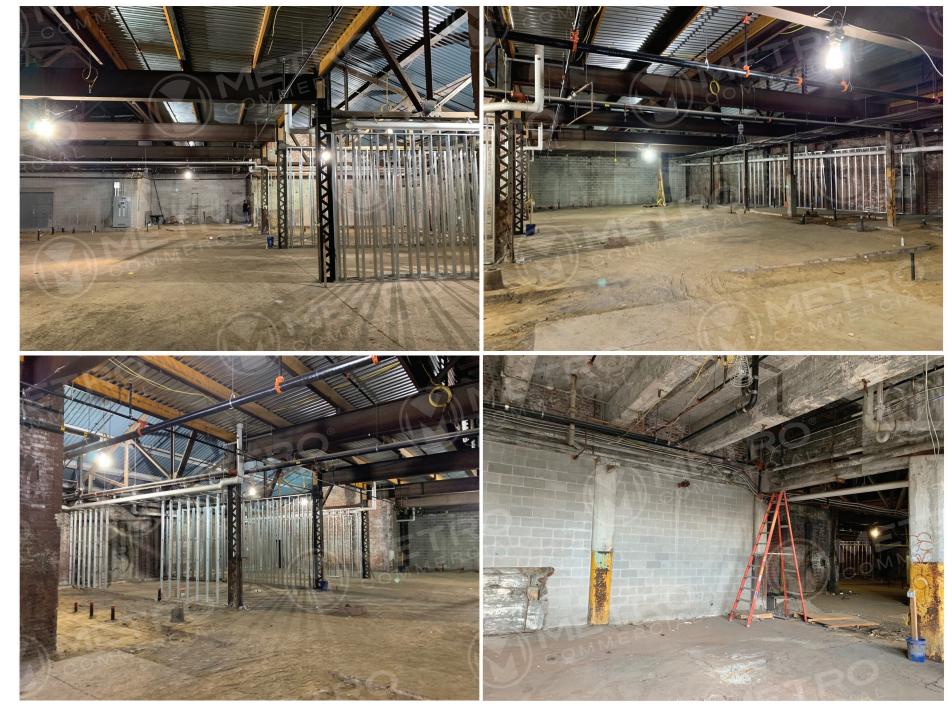

# **27 EAST ALLEN STREET** PHILADELPHIA, PA

 $\pm$ 10,908 SF ON FIRST FLOOR & 1,785 SF ON SECOND FLOOR AVAILABLE FOR LEASE

## 27 EAST ALLEN STREET Philadelphia, pa