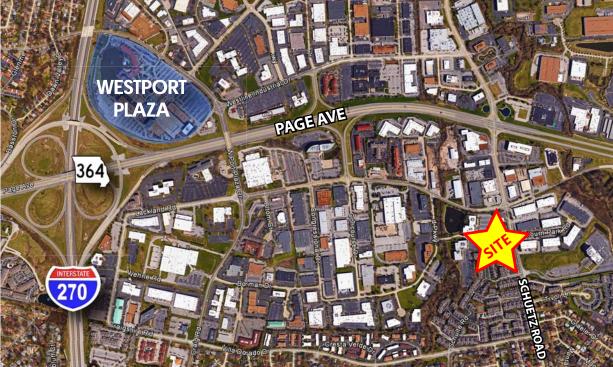

### 1,578 SF In-Line Office / Retail Space

- 1921-1923 Schuetz Road
- Fully built out dental/medical office
- Located two blocks south of Page Ave on Schuetz Road near Westport Plaza
- Excellent visibility on Schuetz Road with building and pylon signage available
- Plentiful parking
- Stable residential and commercial area
- Co-tenants include Subway, Edward Jones, Vivola's, Crimson Dove, Top Sushi and Grand Liquor
- Traffic volume on Schuetz Road: 14,110 vehicles per day
- LEASE RATE: \$14.00 PSF NNN