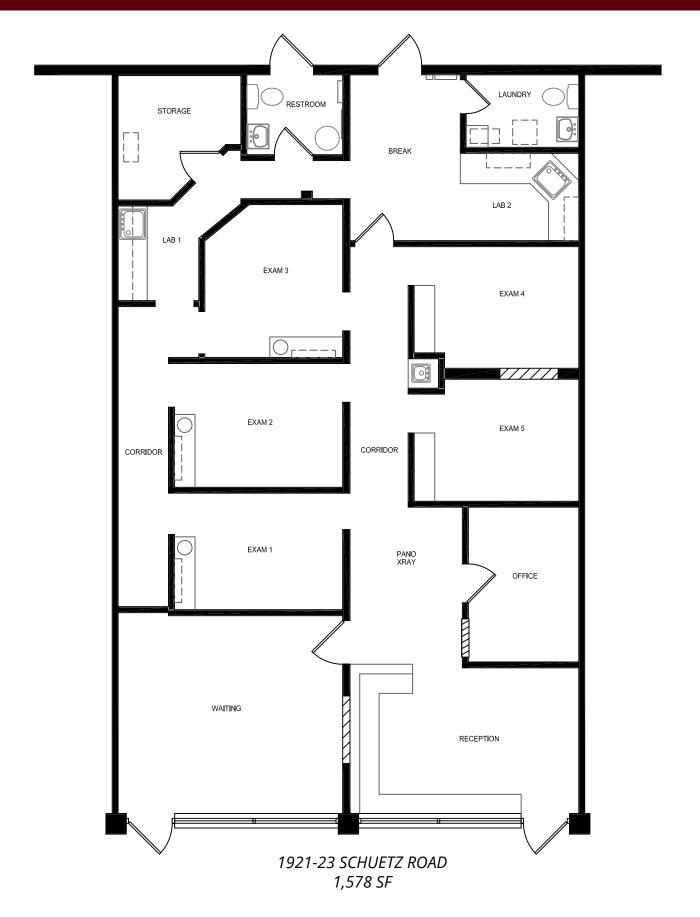

### 1,578 SF In-Line Office / Retail Space

- 1921-1923 Schuetz Road
- Fully built out dental/medical office
- Located two blocks south of Page Ave on Schuetz Road near Westport Plaza
- Excellent visibility on Schuetz Road with building and pylon signage available
- Plentiful parking
- Stable residential and commercial area
- Co-tenants include Subway, Edward Jones, Vivola's, Crimson Dove, Top Sushi and Grand Liquor
- Traffic volume on Schuetz Road: 14,110 vehicles per day
- LEASE RATE: \$14.00 PSF NNN