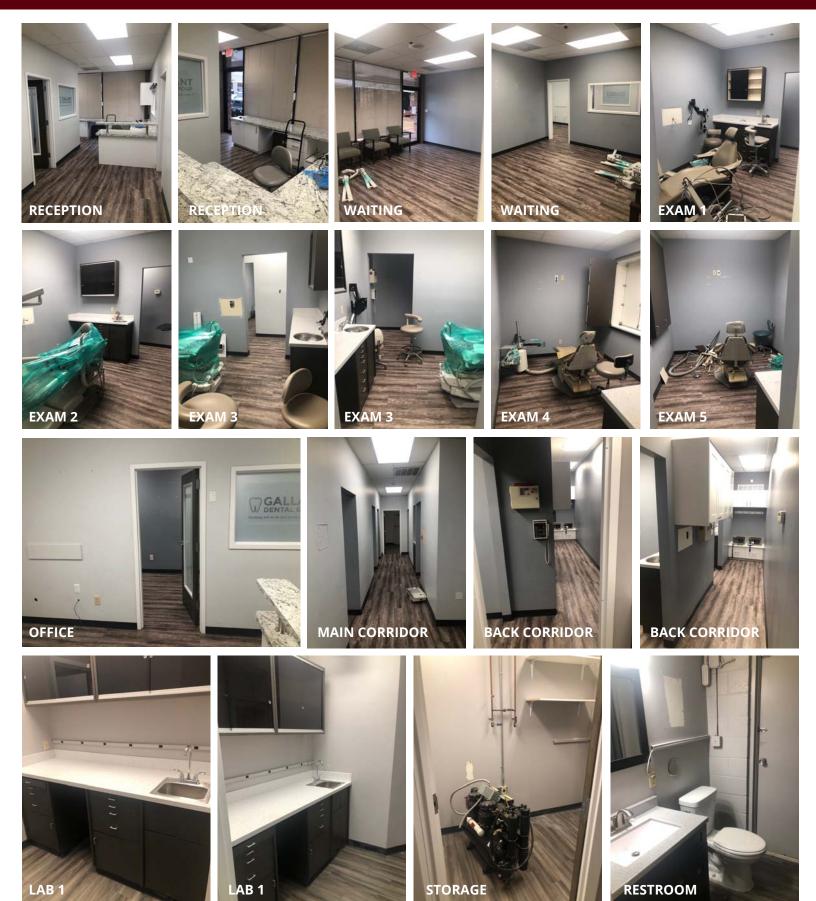

### 1,578 SF In-Line Office / Retail Space

- 1921-1923 Schuetz Road
- Fully built out dental/medical office
- Located two blocks south of Page Ave on Schuetz Road near Westport Plaza
- Excellent visibility on Schuetz Road with building and pylon signage available
- Plentiful parking
- Stable residential and commercial area
- Co-tenants include Subway, Edward Jones, Vivola's, Crimson Dove, Top Sushi and Grand Liquor
- Traffic volume on Schuetz Road: 14,110 vehicles per day
- LEASE RATE: \$14.00 PSF NNN