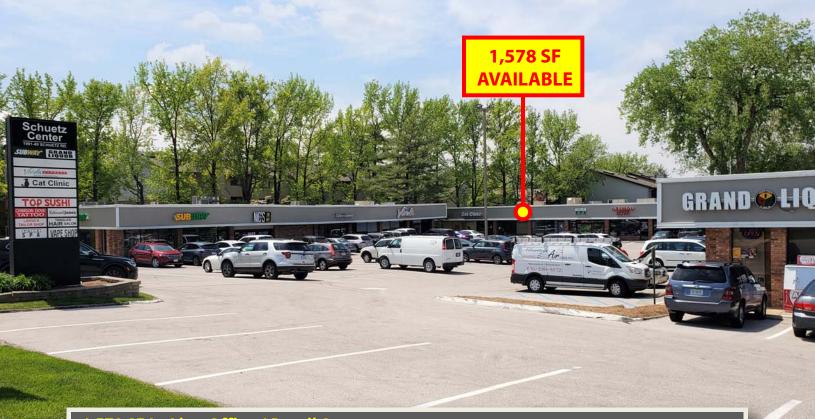

1901-1955 SCHUETZ ROAD | SAINT LOUIS, MISSOURI 63146

### 1,578 SF In-Line Office / Retail Space

- 1921-1923 Schuetz Road
- Fully built out dental/medical office
- Located two blocks south of Page Ave on Schuetz Road near Westport Plaza
- Excellent visibility on Schuetz Road with building and pylon signage available
- Plentiful parking
- Stable residential and commercial area
- Co-tenants include Subway, Edward Jones, Vivola's, Crimson Dove, Top Sushi and Grand Liquor
- Traffic volume on Schuetz Road: 14,110 vehicles per day
- LEASE RATE: \$14.00 PSF NNN