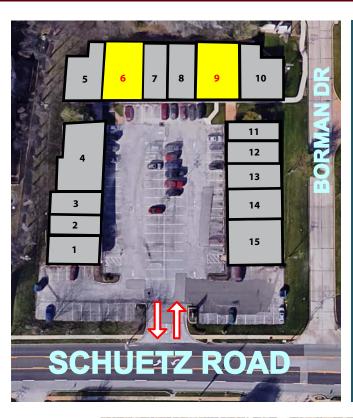

1901-1955 SCHUETZ ROAD | SAINT LOUIS, MISSOURI 63146

| NO. | ADDRESS         | STATUS | SF    |
|-----|-----------------|--------|-------|
| 1   | 1901 Schuetz    | Leased | 1,300 |
| 2   | 1905 Schuetz    | Leased | 1,100 |
| 3   | 1907 Schuetz    | Leased | 831   |
| 4   | 1911 Schuetz    | Leased | 1,682 |
| 5   | 1917-19 Schuetz | Leased | 1,502 |
| 6   | 1921-23 Schuetz |        | 1,578 |
| 7   | 1925 Schuetz    | Leased | 832   |
| 8   | 1927 Schuetz    | Leased | 832   |
| 9   | 1931 Schuetz    |        | 2,400 |
| 10  | 1933 Schuetz    | Leased | 2,400 |
| 11  | 1941 Schuetz    | Leased | 640   |
| 12  | 1943 Schuetz    | Leased | 640   |
| 13  | 1945 Schuetz    | Leased | 640   |
| 14  | 1947-49 Schuetz | Leased | 1,280 |
| 15  | 1951-55 Schuetz | Leased | 1,993 |