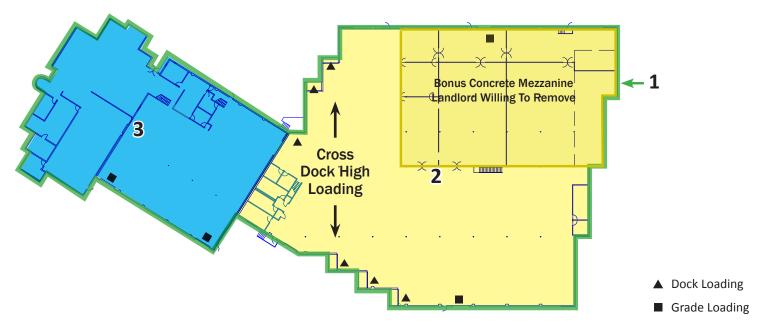

| OPTION | SIZE                           | % IMPROVED | TYPE | DESCRIPTION                                                                                                                                                                                                                     | RATE       | AVAILABILITY |
|--------|--------------------------------|------------|------|---------------------------------------------------------------------------------------------------------------------------------------------------------------------------------------------------------------------------------|------------|--------------|
| 1      | 63,800 SF<br>(Entire Building) | 20%        | Ind. | Excellent manufacturing/distribution building, 18' - 24' clear height, six dock high loading doors, four grade level loading doors, skylights throughout, heavy power distributed, approximately 15,000 SF of two story office. | \$0.65 NNN | Now          |
| 2      | 42,000 SF                      | 5%         | Ind. | High-bay warehouse space, 24' clear height, six dock high loading doors, two grade level loading doors, skylights throughout, heavy power distributed and minimal office                                                        | \$0.60 NNN | Now          |
| 3      | 21,800 SF                      | 54%        | Flex | Two grade level loading doors, 18' clear height, 14,000 SF of two story office, multiple private offices, open work area, multiple restrooms.                                                                                   | \$0.70 NNN | Now          |