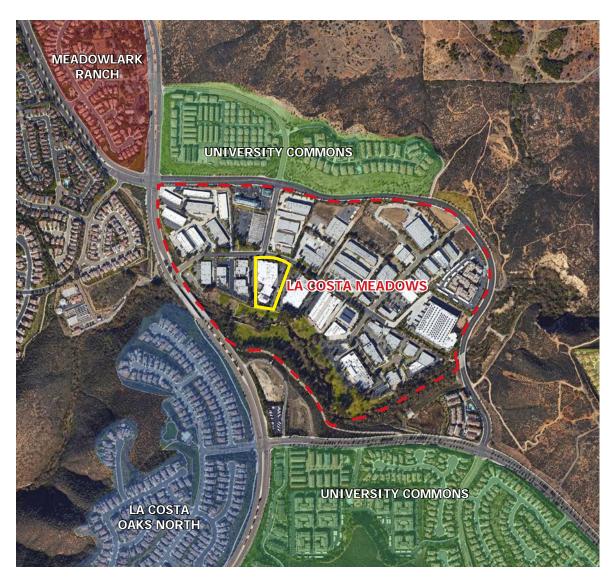

#### PROPERTY HIGHLIGHTS

- 63,800 SF Industrial Building (Multiple Divisibility Options)
- Industrial Divisibility: 42,000 SF 63,800 SF
- Flex Divisibility: 21,800 SF available
- Only building in North County that provides cross-dock high loading
- Major interior and exterior improvements underway
- Prestigious La Costa Meadows submarket
- Dock and grade level loading
- 2.4/1,000 parking ratio
- Open park views
- Heavy power distributed throughout
- Drive around building access
- 18' 24' clear height
- · Gas service
- Walking distance to retail amenities