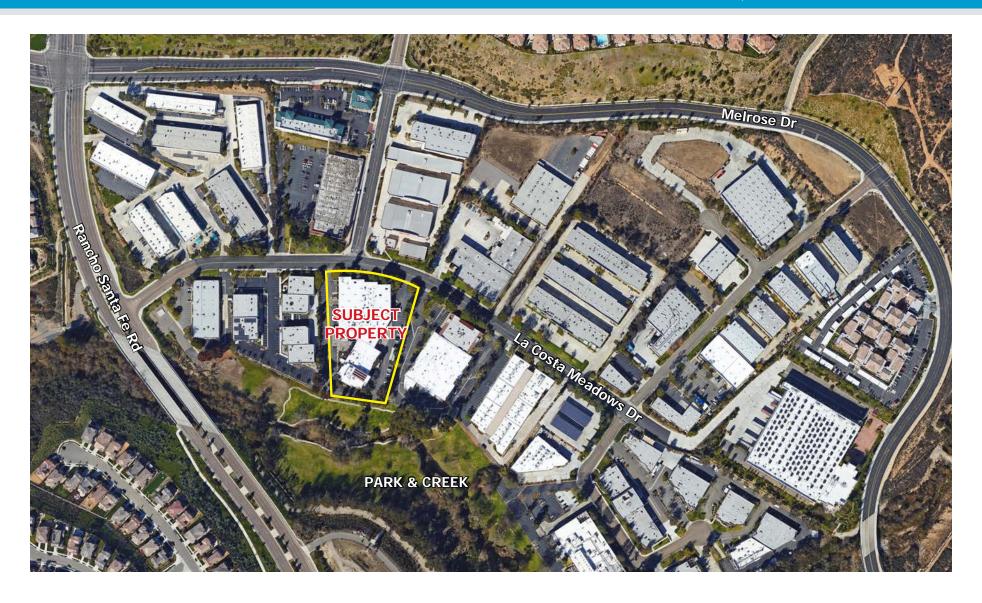

# LA COSTA MEADOWS - SAN MARCOS, 92078

**New Warehouse/Flex Space Available For Lease** 

1709 La Costa Meadows Drive

Isaac Little
ilittle@lee-associates.com
(760) 929-7862
CalBRE #01702879

Marko Dragovic mdragovic@lee-associates.com (760) 929-7839 CalBRE #01773106 Daniel Knoke dknoke@lee-associates.com (760) 929-7836 CaIBRE #01215373 Peter Merz pmerz@lee-associates.com (760) 9448-1362 CalBRE #01269042

#### PROPERTY HIGHLIGHTS

- 63,800 SF Industrial Building (Multiple Divisibility Options)
- Industrial Divisibility: 42,000 SF 63,800 SF
- Flex Divisibility: 21,800 SF available
- Only building in North County that provides cross-dock high loading
- Major interior and exterior improvements underway
- Prestigious La Costa Meadows submarket
- Dock and grade level loading
- 2.4/1,000 parking ratio
- Open park views
- Heavy power distributed throughout
- Drive around building access
- 18' 24' clear height
- · Gas service
- Walking distance to retail amenities