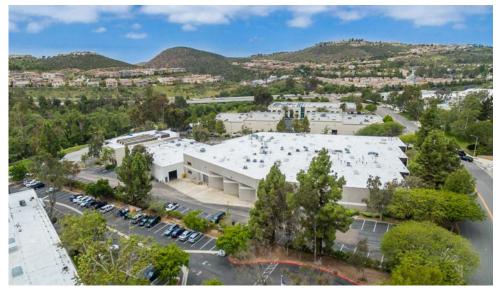

# LA COSTA MEADOWS - SAN MARCOS, 92078

**New Warehouse/Flex Space Available For Lease** 

1709 La Costa Meadows Drive

Isaac Little
ilittle@lee-associates.com
(760) 929-7862
CalBRE #01702879

Marko Dragovic mdragovic@lee-associates.com (760) 929-7839 CalBRE #01773106 Daniel Knoke dknoke@lee-associates.com (760) 929-7836 CaIBRE #01215373 Peter Merz pmerz@lee-associates.com (760) 9448-1362 CalBRE #01269042

#### PROPERTY HIGHLIGHTS

- 63,800 SF Industrial Building (Multiple Divisibility Options)
- Industrial Divisibility: 42,000 SF 63,800 SF
- Flex Divisibility: 21,800 SF available
- Only building in North County that provides cross-dock high loading
- Major interior and exterior improvements underway
- Prestigious La Costa Meadows submarket
- Dock and grade level loading
- 2.4/1,000 parking ratio
- Open park views
- Heavy power distributed throughout
- Drive around building access
- 18' 24' clear height
- · Gas service
- Walking distance to retail amenities

#### **Exterior Photos**

Isaac Little ilittle@lee-associates.com (760) 929-7862 CaIBRE #01702879 Marko Dragovic mdragovic@lee-associates.com (760) 929-7839 CaIBRE #01773106 Daniel Knoke dknoke@lee-associates.com (760) 929-7836 CaIBRE #01215373 Peter Merz pmerz@lee-associates.com (760) 448-1362 CaIBRE #01269042