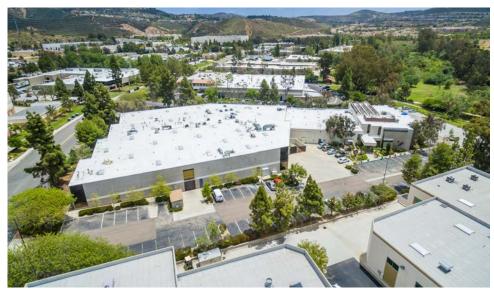

#### PROPERTY HIGHLIGHTS

- 63,800 SF Industrial Building (Multiple Divisibility Options)
- Industrial Divisibility: 42,000 SF 63,800 SF
- Flex Divisibility: 21,800 SF available
- Only building in North County that provides cross-dock high loading
- Major interior and exterior improvements underway
- Prestigious La Costa Meadows submarket
- Dock and grade level loading
- 2.4/1,000 parking ratio
- Open park views
- Heavy power distributed throughout
- Drive around building access
- 18' 24' clear height
- · Gas service
- Walking distance to retail amenities

#### **Exterior Photos**

Isaac Little ilittle@lee-associates.com (760) 929-7862 CaIBRE #01702879 Marko Dragovic mdragovic@lee-associates.com (760) 929-7839 CaIBRE #01773106 Daniel Knoke dknoke@lee-associates.com (760) 929-7836 CaIBRE #01215373 Peter Merz pmerz@lee-associates.com (760) 448-1362 CaIBRE #01269042