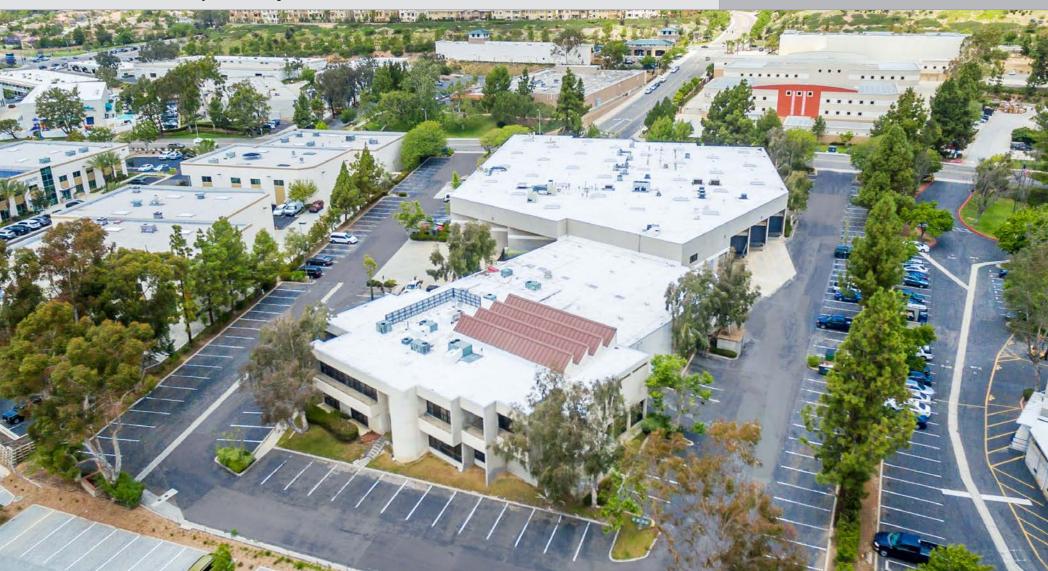

#### PROPERTY HIGHLIGHTS

- 63,800 SF Industrial Building (Multiple Divisibility Options)
- Industrial Divisibility: 42,000 SF 63,800 SF
- Flex Divisibility: 21,800 SF available
- Only building in North County that provides cross-dock high loading
- Major interior and exterior improvements underway
- Prestigious La Costa Meadows submarket
- Dock and grade level loading
- 2.4/1,000 parking ratio
- Open park views
- Heavy power distributed throughout
- Drive around building access
- 18' 24' clear height
- · Gas service
- Walking distance to retail amenities

#### **Exterior Photos**

Isaac Little ilittle@lee-associates.com (760) 929-7862 CaIBRE #01702879 Marko Dragovic mdragovic@lee-associates.com (760) 929-7839 CaIBRE #01773106 Daniel Knoke dknoke@lee-associates.com (760) 929-7836 CaIBRE #01215373 Peter Merz pmerz@lee-associates.com (760) 448-1362 CaIBRE #01269042