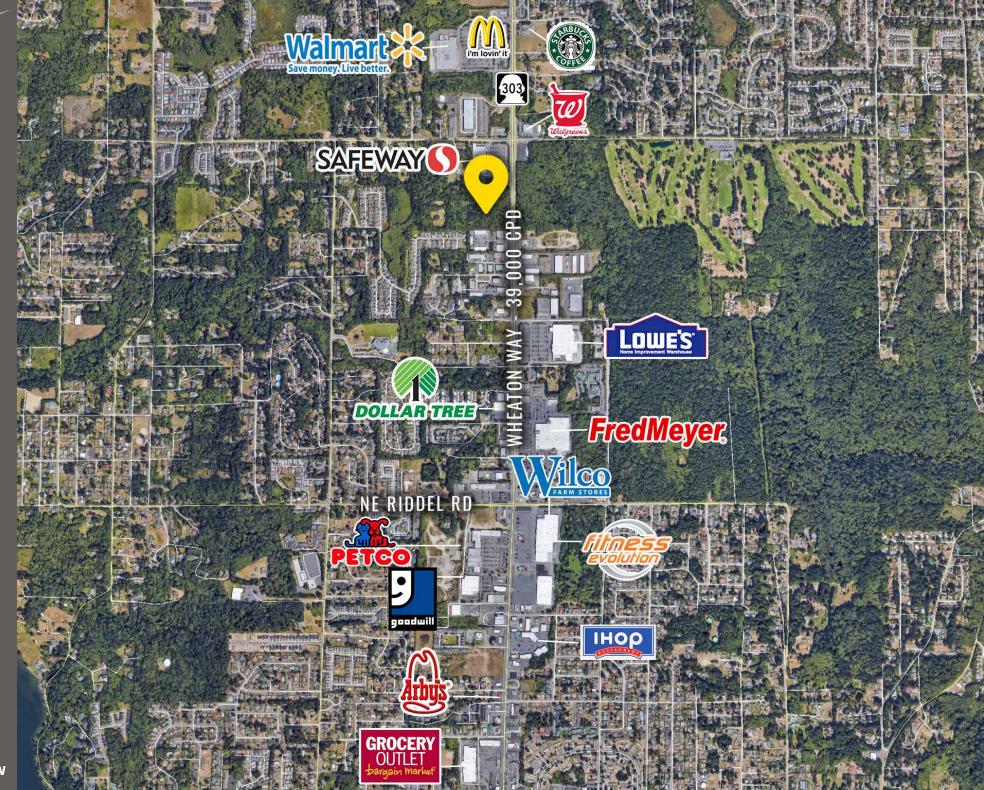

NT'S REQUIREMENTS

RETAIL BUILDING

21,450 SF CAN BE DEMISED





|              |            | \$                |                    |
|--------------|------------|-------------------|--------------------|
| Regis - 2018 | Population | Average HH Income | Daytime Population |
| Mile 1       | 9,551      | \$84,428          | 5,954              |
| Mile 3       | 48,163     | \$87,236          | 27,465             |
| Mile 5       | 110,513    | \$91,475          | 75,831             |

- Preliminary Plan can be altered to accommodate Tenant needs and requirements.
- Full Access off of SR-33/Wheaton Way
- Cross Access Easement with adjacent Safeway
- Controlled lighted intersection at Safeway development
- Full access on SR-303 into the project

## **NEARBY TENANTS**

































\*SITE PLAN CAN BE ALTERED TO TENANTS SPECIFICATIONS