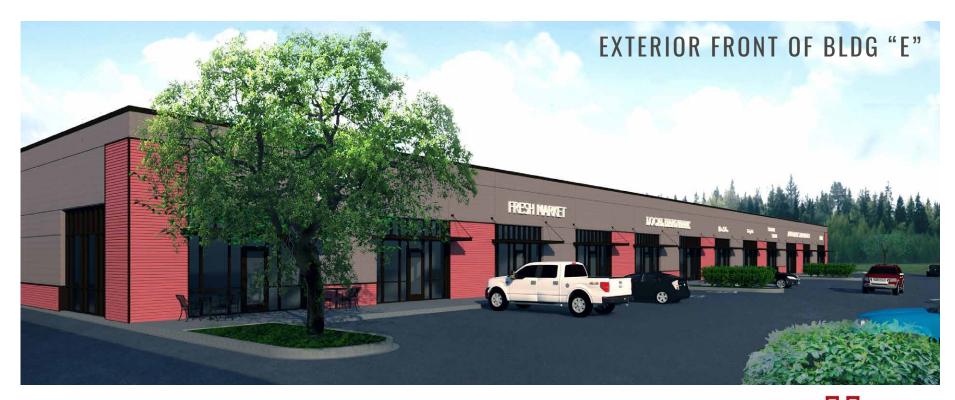

## WHEATON WAY & NE MCWILLIAMS ROAD

RETAIL PAD OPTIONS UP TO FOUR (4) PAD OPPORTUNITIES

3,300 - 7,950 SF

BUILD TO SUIT OR GROUND RENT

CAN BE ALTERED PER TENANT'S REQUIREMENTS

RETAIL BUILDING

21,450 SF CAN BE DEMISED