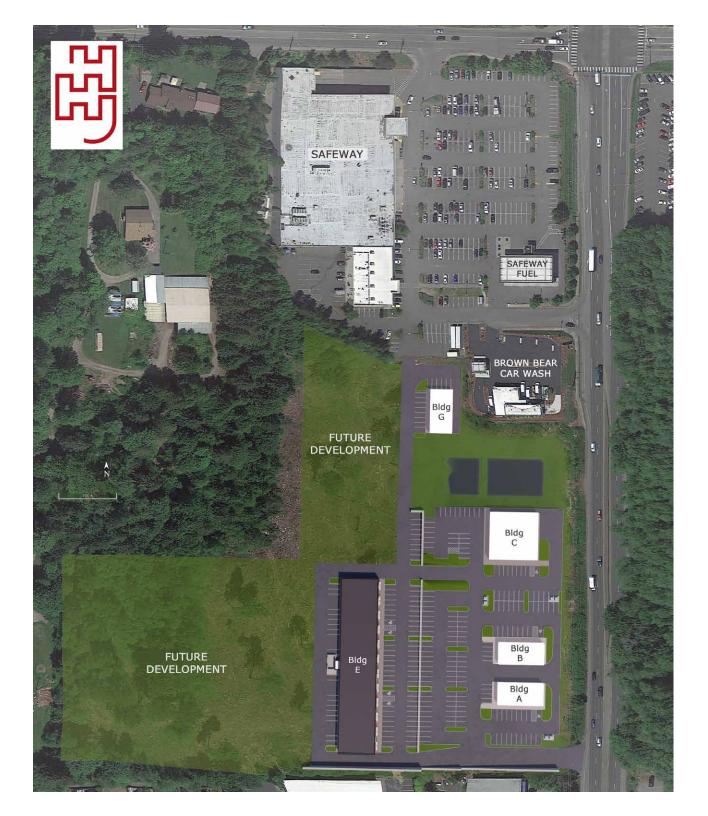

## WHEATON WAY & NE MCWILLIAMS ROAD

RETAIL PAD OPTIONS UP TO FOUR (4) PAD OPPORTUNITIES

3,300 - 7,950 SF

BUILD TO SUIT OR GROUND RENT

CAN BE ALTERED PER TENANT'S REQUIREMENTS

RETAIL BUILDING

21,450 SF CAN BE DEMISED

- Preliminary Plan can be altered to accommodate Tenant needs and requirements.
- Full Access off of SR-33/Wheaton Way
- Cross Access Easement with adjacent Safeway
- Controlled lighted intersection at Safeway development
- Full access on SR-303 into the project

## **NEARBY TENANTS**

\*SITE PLAN CAN BE ALTERED TO TENANTS SPECIFICATIONS