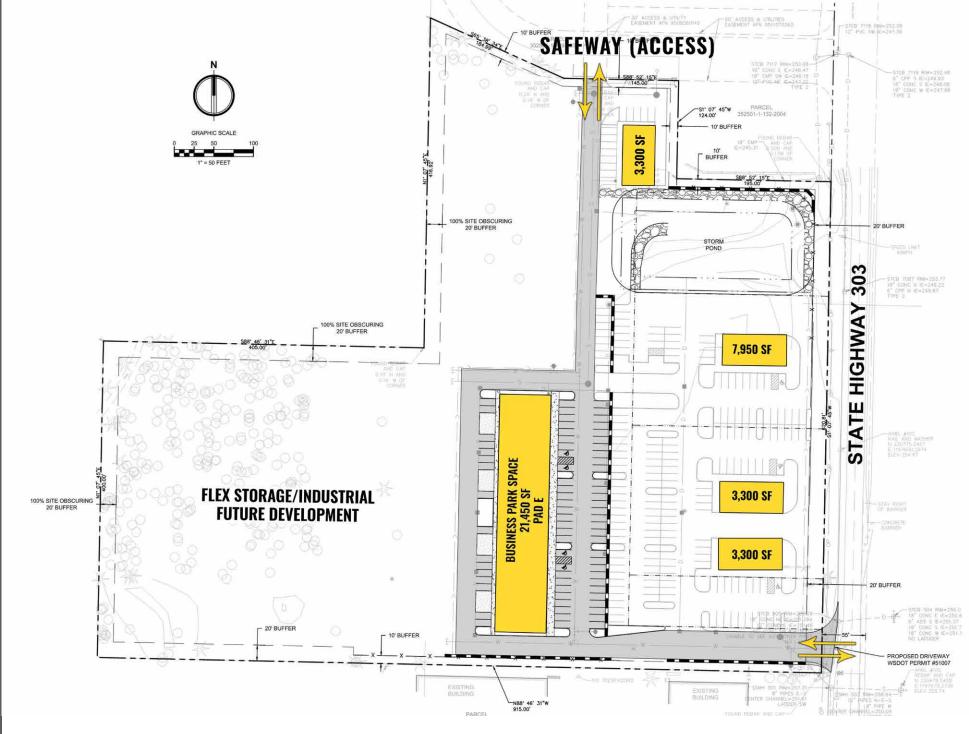

## WHEATON WAY & NE MCWILLIAMS ROAD

RETAIL PAD OPTIONS UP TO FOUR (4) PAD OPPORTUNITIES

3,300 - 7,950 SF

BUILD TO SUIT OR GROUND RENT

CAN BE ALTERED PER TENANT'S REQUIREMENTS

RETAIL BUILDING

21,450 SF CAN BE DEMISED

- Preliminary Plan can be altered to accommodate Tenant needs and requirements.
- Full Access off of SR-33/Wheaton Way
- Cross Access Easement with adjacent Safeway
- Controlled lighted intersection at Safeway development
- Full access on SR-303 into the project