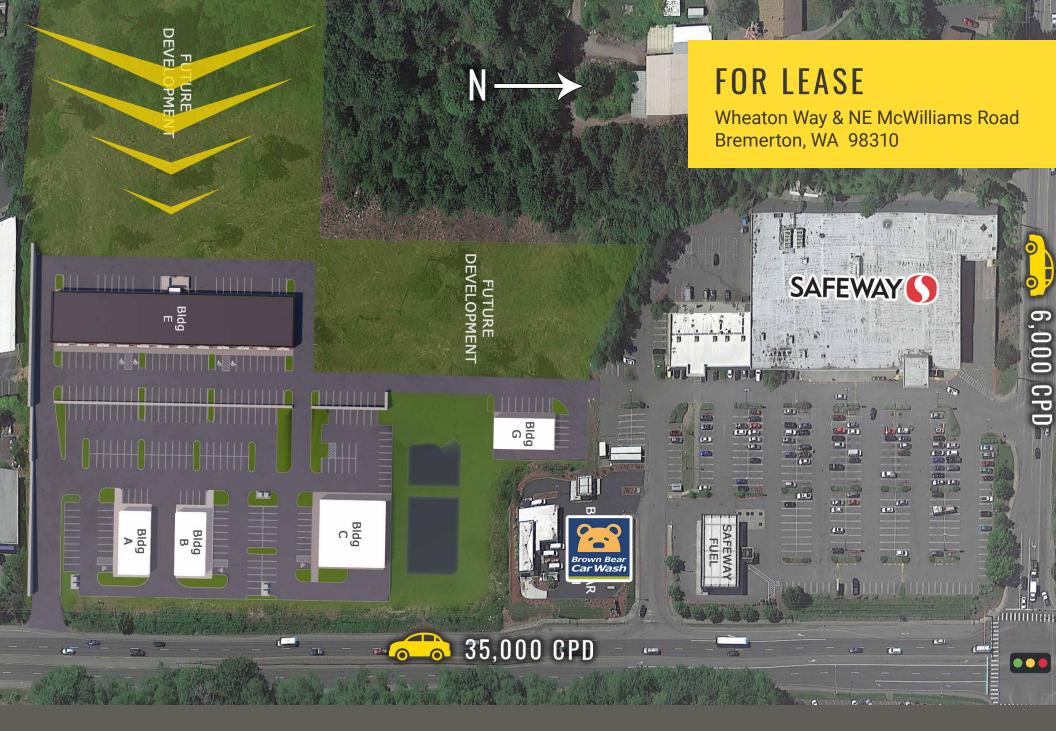

## WHEATON WAY & NE MCWILLIAMS ROAD

RETAIL PAD OPTIONS UP TO FOUR (4) PAD OPPORTUNITIES

3,300 - 7,950 SF

BUILD TO SUIT OR GROUND RENT

CAN BE ALTERED PER TENANT'S REQUIREMENTS

RETAIL BUILDING

21,450 SF CAN BE DEMISED

- Preliminary Plan can be altered to accommodate Tenant needs and requirements.
- Full Access off of SR-33/Wheaton Way
- Cross Access Easement with adjacent Safeway
- Controlled lighted intersection at Safeway development
- Full access on SR-303 into the project