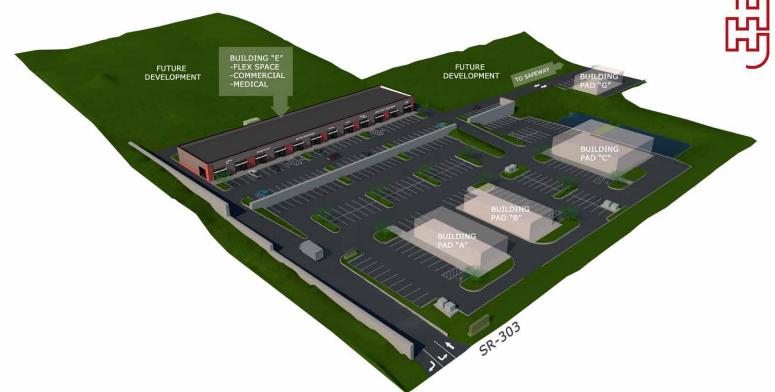

## WHEATON WAY & NE MCWILLIAMS ROAD

RETAIL PAD OPTIONS UP TO FOUR (4) PAD OPPORTUNITIES

3,300 - 7,950 SF

BUILD TO SUIT OR GROUND RENT

CAN BE ALTERED PER TENANT'S REQUIREMENTS

RETAIL BUILDING

21,450 SF CAN BE DEMISED

- Preliminary Plan can be altered to accommodate Tenant needs and requirements.
- Full Access off of SR-33/Wheaton Way
- Cross Access Easement with adjacent Safeway
- Controlled lighted intersection at Safeway development
- Full access on SR-303 into the project