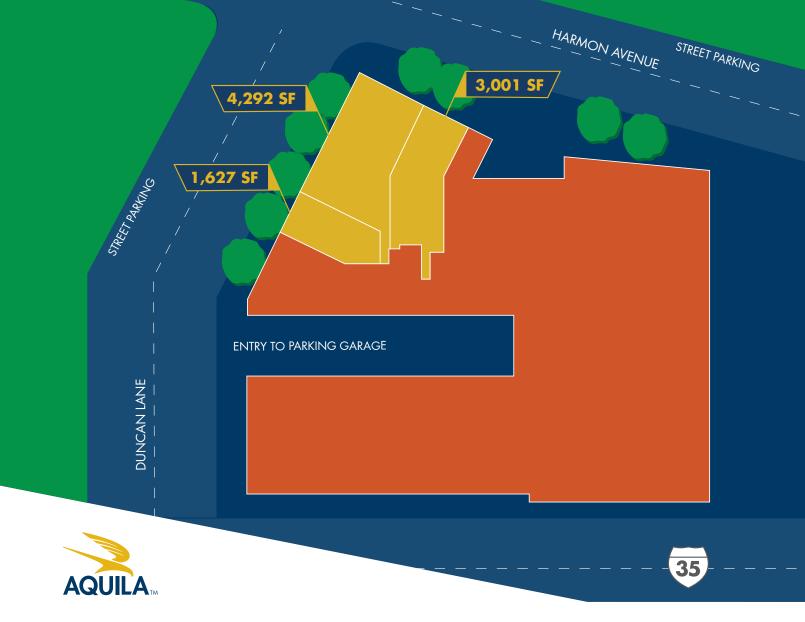

684.3819

tolson@aquilacommercial.com

David Putman 512.684.3820

putman@aquilacommercial.com

Kaylee Aune 512.684.3821

aune@aquilacommercial.com

aquilacommercial.com

The information contained herein has been obtained from sources believed reliable. AQUILA Commercial, LLC makes no guaranties or warranties as to the accuracy thereof. The presentation of the property is submitted subject to the possibility of errors, omissions, change of price, rental or other conditions, prior sale, lease or financing, or withdrawal without notice. Included projections, opinions, assumptions or estimates, are for example only, and may not represent current or future performance of the property. Information is for guidance only and does not constitute all or any part of a contract. Last updated 10/2017.



### FOR LEASE

### **UNIVERSITY PARK**

#### **Availability**

1st Floor Retail: 8,920 SF

Divisible to 1,627 SF

#### **Traffic Counts**

273,290 VPD on IH-35 at 32nd St

9,340 VPD on 32nd St at IH-35

#### 2017 Demographics

| 1-MILE       | 3-MILE   | 5-MILE   |
|--------------|----------|----------|
| Population   |          |          |
| 17,765       | 161,857  | 360,009  |
| Average HH I | ncome    |          |
| \$58,578     | \$75,979 | \$78,380 |
| Households   |          |          |
| 8,520        | 69,802   | 152,130  |

## FOR LEASE UNIVERSITY PARK

3300 N. INTERSTATE 35 • AUSTIN, TEXAS 78705



Top left, top right, bottom: Google office space, lobby, view of downtown and UT Campus



Ben Tolson 512.684.3819 tolson@aquilacommercial.com David Putman 512.684.3820

putman@aqui