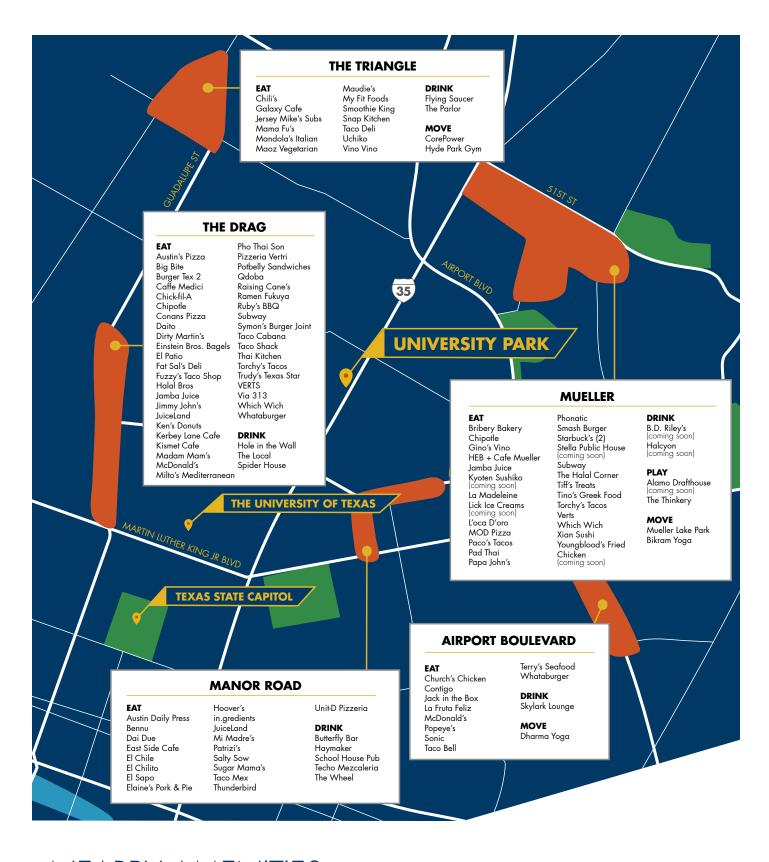

#### **Great Nearby Amenities**

Close to dozens of unique restaurants, neighborhoods 8 entertainment venues

## SURROUNDING NEIGHBORHOODS UNIVERSITY PARK

<sup>\*</sup>To view this interactive 360 drone aerial, <u>click here</u> or visit <u>aquilacommercial.com/property/university-park</u> and click "Drone 360 Aerial Photo".

### NEARBY AMENITIES UNIVERSITY PARK