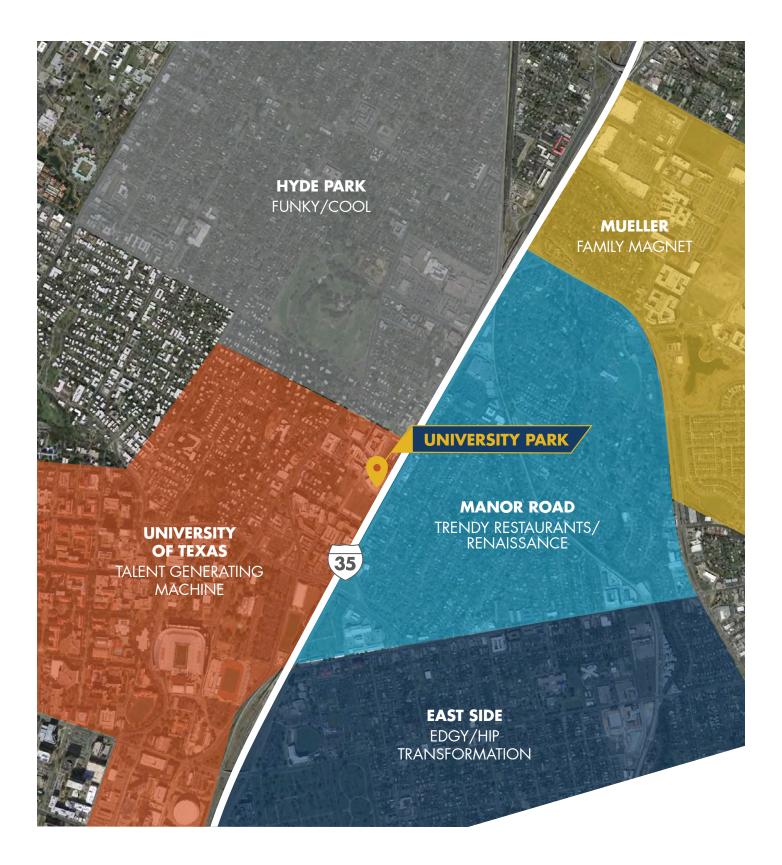

## SURROUNDING NEIGHBORHOODS UNIVERSITY PARK

<sup>\*</sup>To view this interactive 360 drone aerial, <u>click here</u> or visit <u>aquilacommercial.com/property/university-park</u> and click "Drone 360 Aerial Photo".