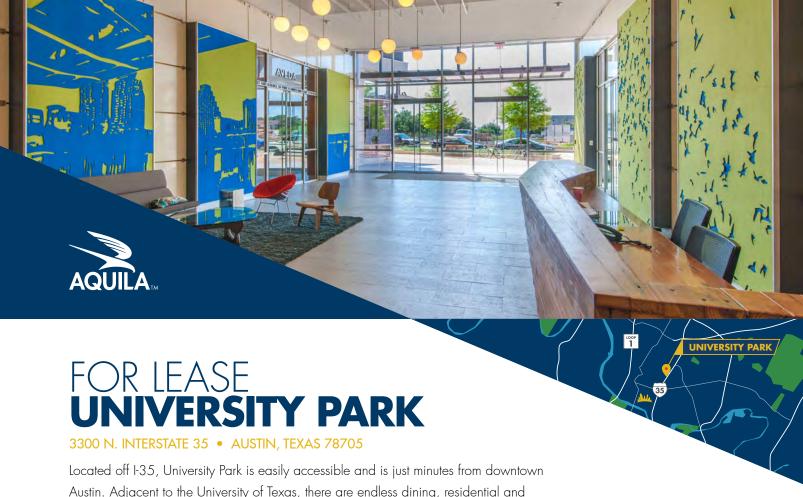

# FOR LEASE UNIVERSITYPARK

3300 N. INTERSTATE 35 • AUSTIN, TEXAS 78705

Located oft 1-35, University Park is easily accessible and is just minutes from downtown Austin. Adjacent to the University of Texas, there are endless dining, residential and entertainment venues nearby. The highly visible building offers large floorplates with unmatched views of the CBD and western Hill Country.