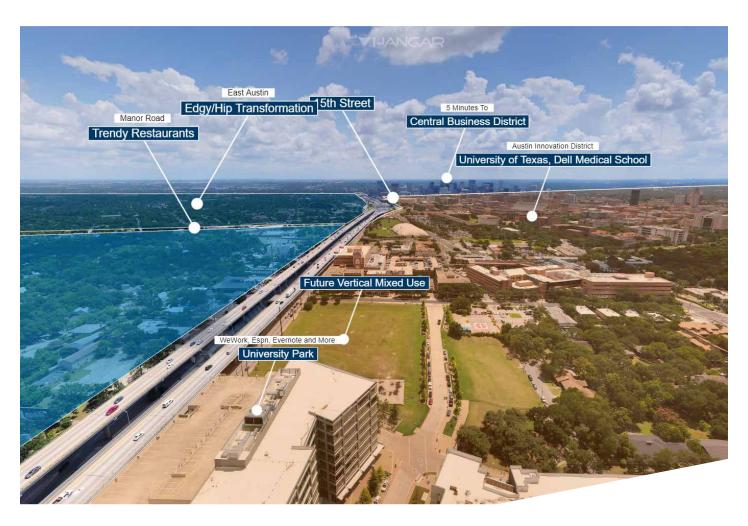

**Traffic Counts**

273,290 VPD on IH-35 at 32nd St

9,340 VPD on 32nd St at IH-35

#### 2017 Demographics

| 1-MILE       | 3-MILE   | 5-MILE   |
|--------------|----------|----------|
| Population   |          |          |
| 17,765       | 161,857  | 360,009  |
| Average HH I | ncome    |          |
| \$58,578     | \$75,979 | \$78,380 |
| Households   |          |          |
| 8,520        | 69,802   | 152,130  |

## FOR LEASE UNIVERSITY PARK

3300 N. INTERSTATE 35 • AUSTIN, TEXAS 78705



Top left, top right, bottom: Google office space, lobby, view of downtown and UT Campus



Ben Tolson 512.684.3819 tolson@aquilacommercial.com David Putman 512.684.3820

putman@aquilacommercial.com

Kaylee Aune 512.684.3821

aune@aquilacommercial.com



## SURROUNDING NEIGHBORHOODS UNIVERSITY PARK





<sup>\*</sup>To view this interactive 360 drone aerial, <u>click here</u> or visit <u>aquilacommercial.com/property/university-park</u> and click "Drone 360 Aerial Photo".

## DRONE AERIAL UNIVERSITY PARK





### NEARBY AMENITIES UNIVERSITY PARK