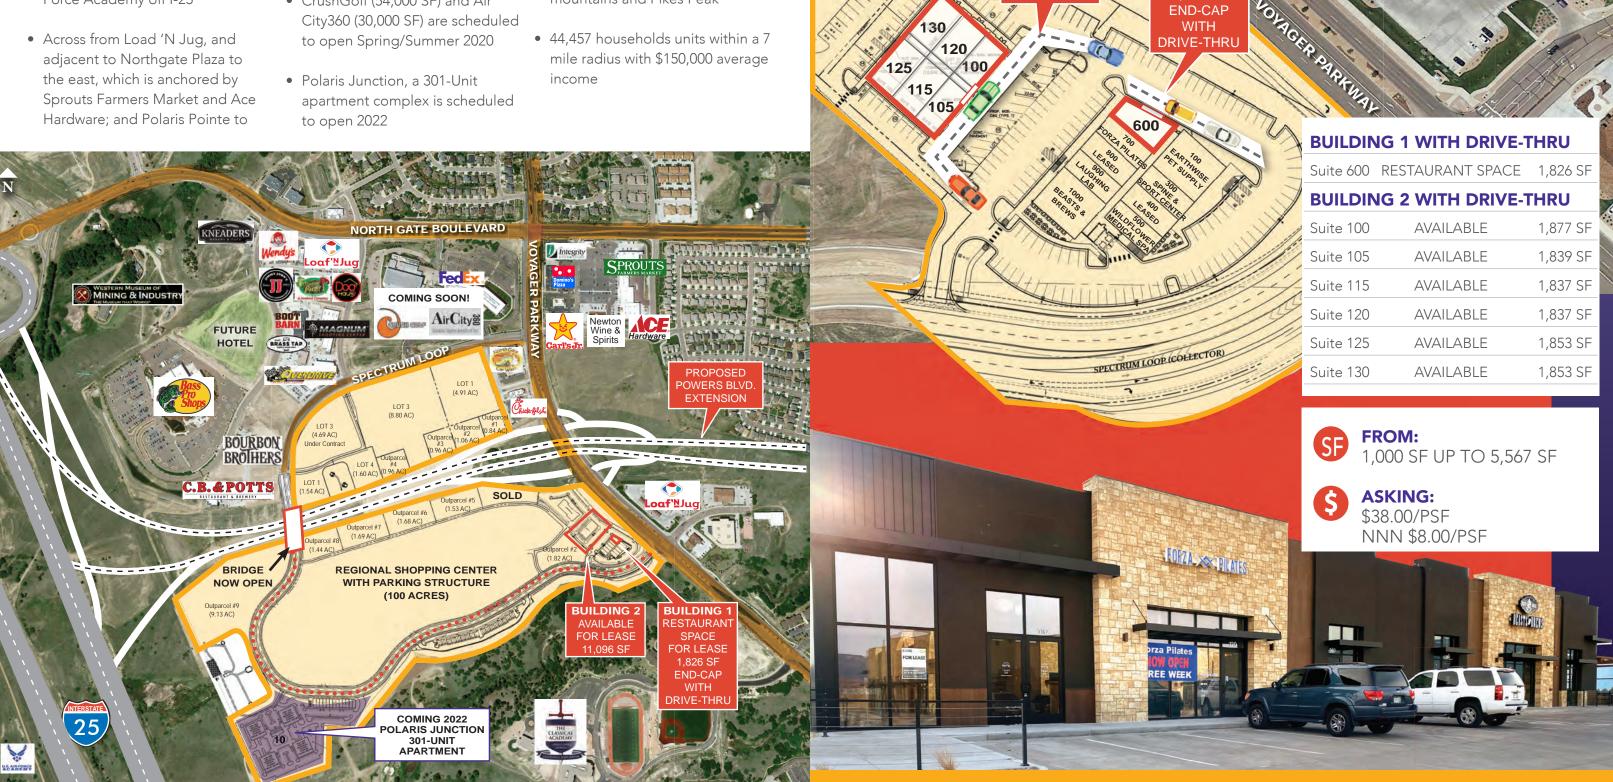

### POLARIS POINTE

#### BRAND NEW RETAIL BUILDING AVAILABLE FOR LEASE

- Located off Voyager Parkway and North Gate Boulevard which is the "North gate" entrance to the Air Force Academy off I-25
- the west, which is anchored by Bass Pro Shops
- CrushGolf (54,000 SF) and Air to open Spring/Summer 2020
- Highly desirable community of upscale homes with breathtaking views of the front range mountains and Pikes Peak