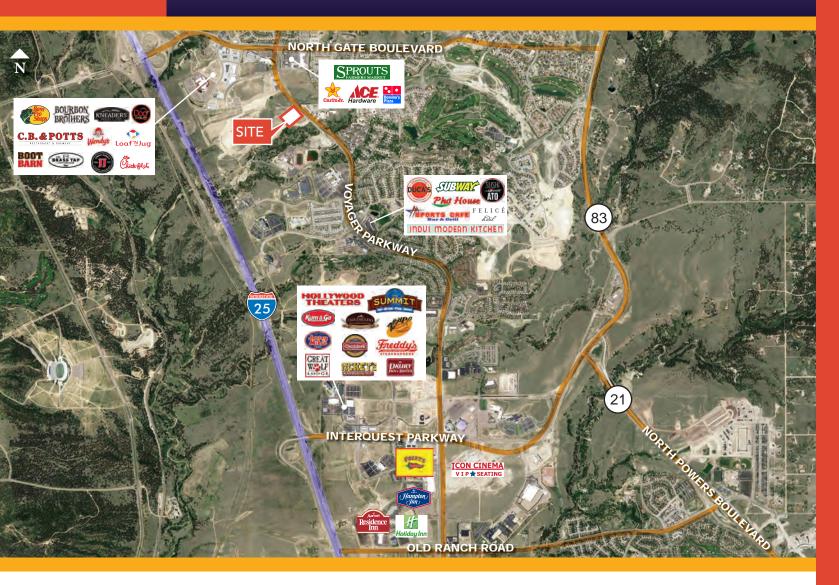

### POLARIS POINTE

#### BRAND NEW RETAIL BUILDING AVAILABLE FOR LEASE

- Located off Voyager Parkway and North Gate Boulevard which is the "North gate" entrance to the Air Force Academy off I-25
- the west, which is anchored by Bass Pro Shops
- CrushGolf (54,000 SF) and Air to open Spring/Summer 2020
- Highly desirable community of upscale homes with breathtaking views of the front range mountains and Pikes Peak