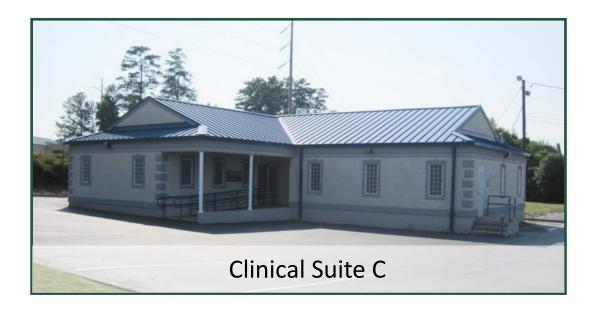

Medical/Office Building 3556 Riverside Drive Macon, GA

North Macon Medical Complex - Class A Medical Complex

- Class A medical complex ready for a new owner!
  - Clinical Suite A Medical/Doctors office and clinic 5,792±
    - (3,274 sf 1st Floor, 2,446 sf 2nd Floor)
  - Surgery Suite B Surgery Center and Rehab Center 2,604±
  - Clinical Suite C Medical/Therapy office 2,623±
- Seller will provide buyer with detailed inspection on surgery center to be brought up to current Code
- Ample parking onsite
- Excellent North Macon location
- High visibility to I-75
- Located directly off Riverside Drive
- Large pylon sign in place

## Lease Price: See chart below

| Clinical Suite A | 5,792± SF | \$18.00 MG | Medical/Doctor's office and clinic (3,274 sf 1st Floor, 2,446 sf 2nd Floor)                                                                                                             |
|------------------|-----------|------------|-----------------------------------------------------------------------------------------------------------------------------------------------------------------------------------------|
| Surgery Suite B  | 2,604± SF | \$20.00 MG | Surgery Center (Main entry located to the rear of front building                                                                                                                        |
| Clinical Suite C | 2,623± SF | \$14.00 MG | Large waiting room area, Check in-out area, 3 physicians offices, Conference room & break room, Large open area (previously used for physical therapy), 4 exam rooms or private offices |