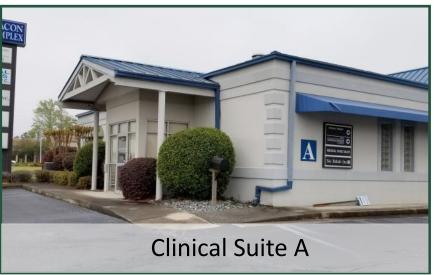

Medical/Office Building 3556 Riverside Drive Macon, GA

North Macon Medical Complex - Class A Medical Complex

- Class A medical complex ready for a new owner!
  - Clinical Suite A Medical/Doctors office and clinic 5,792±
    - (3,274 sf 1st Floor, 2,446 sf 2nd Floor)
  - Surgery Suite B Surgery Center and Rehab Center 2,604±
  - Clinical Suite C Medical/Therapy office 2,623±
- Seller will provide buyer with detailed inspection on surgery center to be brought up to current Code
- Ample parking onsite
- Excellent North Macon location
- High visibility to I-75
- Located directly off Riverside Drive
- Large pylon sign in place

## Lease Price: See chart below

| Clinical Suite A | 5,792± SF | \$18.00 MG | Medical/Doctor's office and clinic (3,274 sf 1st Floor, 2,446 sf 2nd Floor)                                                                                                             |
|------------------|-----------|------------|-----------------------------------------------------------------------------------------------------------------------------------------------------------------------------------------|
| Surgery Suite B  | 2,604± SF | \$20.00 MG | Surgery Center (Main entry located to the rear of front building                                                                                                                        |
| Clinical Suite C | 2,623± SF | \$14.00 MG | Large waiting room area, Check in-out area, 3 physicians offices, Conference room & break room, Large open area (previously used for physical therapy), 4 exam rooms or private offices |