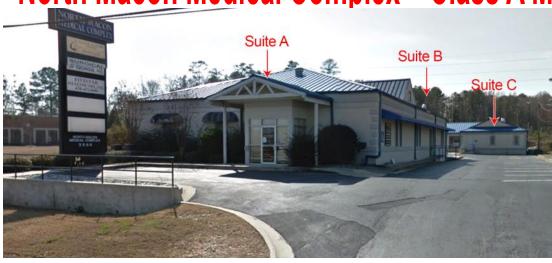

Medical/Office Building 3556 Riverside Drive Macon, GA

North Macon Medical Complex - Class A Medical Complex

- Class A medical complex ready for a new owner!
  - Clinical Suite A Medical/Doctors office and clinic 5,792±
    - (3,274 sf 1st Floor, 2,446 sf 2nd Floor)
  - Surgery Suite B Surgery Center and Rehab Center 2,604±
  - Clinical Suite C Medical/Therapy office 2,623±
- Seller will provide buyer with detailed inspection on surgery center to be brought up to current Code
- Ample parking onsite
- Excellent North Macon location
- High visibility to I-75
- Located directly off Riverside Drive
- Large pylon sign in place

## North Macon Medical Complex – Class A Medical Complex

Suites A & B are located in the same building

FOR MORE INFORMATION CONTACT

Wendy Pierce 478-746-9421 478-335-1254 wpierce@fickling.com

**Jeremy Adams** 404-995-2189