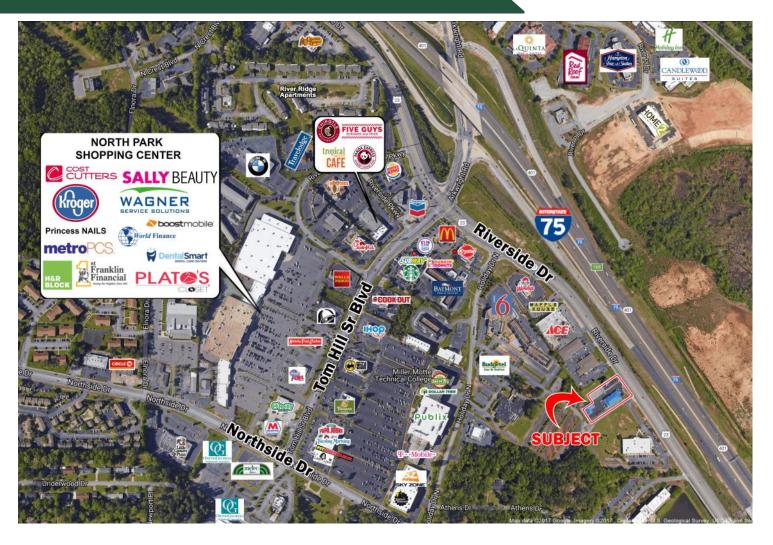

## Medical/Office Building 3556 Riverside Drive Macon, GA

- Visible from I-75
- Prominently located on Riverside Drive, a high traffic corridor in North Macon
- Within minutes from downtown Macon, shopping, banks and daycare
- Located within an hour from Hartsfield-Jackson Int'l Airport in Atlanta