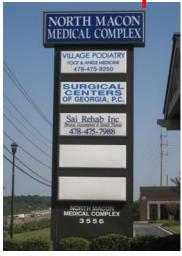

Medical/Office Building 3556 Riverside Drive Macon, GA

North Macon Medical Complex - Class A Medical Complex

- Class A medical complex ready for a new owner!
  - Clinical Suite A Medical/Doctors office and clinic 5,792±
    - (3,274 sf 1st Floor, 2,446 sf 2nd Floor)
  - Surgery Suite B Surgery Center and Rehab Center 2,604±
  - Clinical Suite C Medical/Therapy office 2,623±
- Seller will provide buyer with detailed inspection on surgery center to be brought up to current Code
- Ample parking onsite
- Excellent North Macon location
- High visibility to I-75
- Located directly off Riverside Drive
- Large pylon sign in place