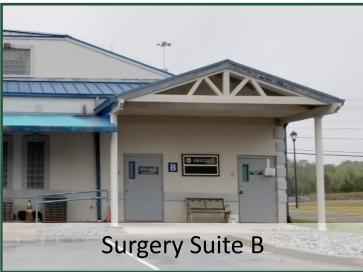

Medical/Office Building 3556 Riverside Drive Macon, GA

North Macon Medical Complex - Class A Medical Complex

- Class A medical complex ready for a new owner!
  - Clinical Suite A Medical/Doctors office and clinic 5,792±
    - (3,274 sf 1st Floor, 2,446 sf 2nd Floor)
  - Surgery Suite B Surgery Center and Rehab Center 2,604±
  - Clinical Suite C Medical/Therapy office 2,623±
- Seller will provide buyer with detailed inspection on surgery center to be brought up to current Code
- Ample parking onsite
- Excellent North Macon location
- High visibility to I-75
- Located directly off Riverside Drive
- Large pylon sign in place

## Lease Price: See chart below

| Clinical Suite A | 5,792± SF | \$18.00 MG | Medical/Doctor's office and clinic (3,274 sf 1st Floor, 2,446 sf 2nd Floor)                                                                                                             |
|------------------|-----------|------------|-----------------------------------------------------------------------------------------------------------------------------------------------------------------------------------------|
| Surgery Suite B  | 2,604± SF | \$20.00 MG | Surgery Center (Main entry located to the rear of front building                                                                                                                        |
| Clinical Suite C | 2,623± SF | \$14.00 MG | Large waiting room area, Check in-out area, 3 physicians offices, Conference room & break room, Large open area (previously used for physical therapy), 4 exam rooms or private offices |