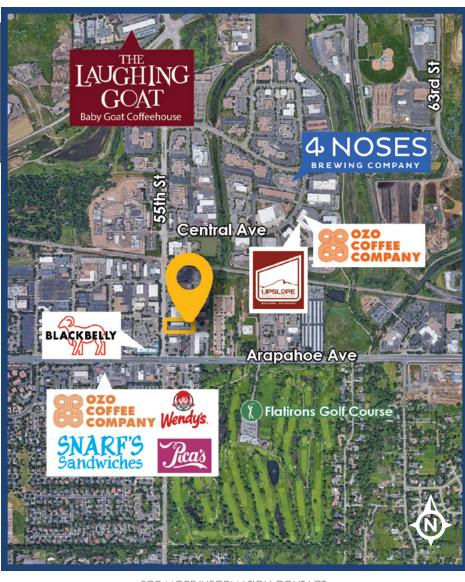

### PROPERTY HIGHLIGHTS

Flex/Industrial/Lab space with the perfect mix of office and open warehouse. Includes overhead grade-level garage door

Excellent access from US Hwy 36 and Hwy 119

Plenty of outdoor space including parks and trails within walking distance of Flatiron Park

#### MAJOR TENANTS IN THE PARK

**BOLDERBOULDER** 