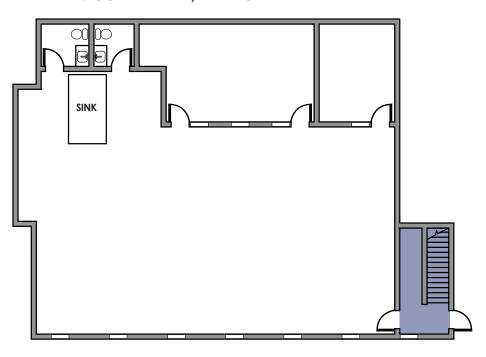

### AVAILABILITY

SUITE E (2ND FLOOR) 2,141 RSF

LEASE RATE \$12.00 / RSF / NNN

EXPENSES \$6.00 / RSF

MOVE IN OCTOBER 1, 2020

## LEVEL 2: SUITE E - 2,141± SF AVAILABLE

common area