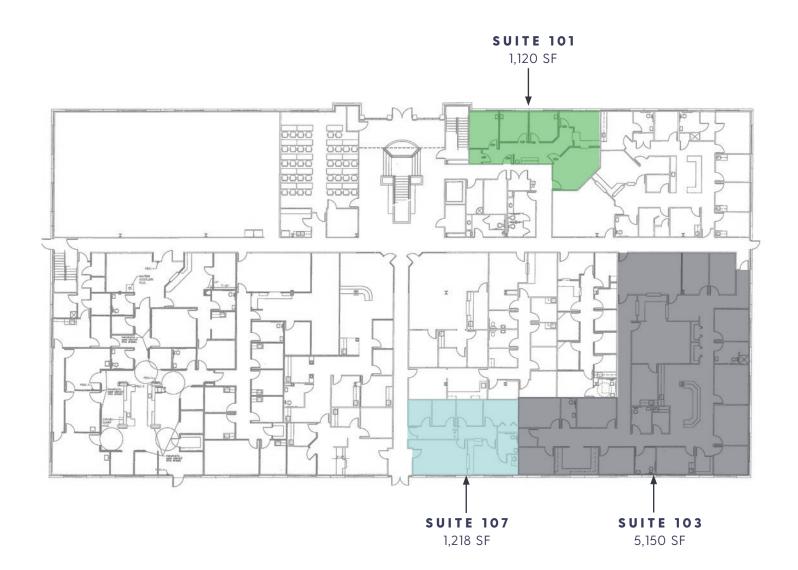

## **Availabilities**

MULTIPLE AVAILABILITIES RANGING FROM 1,118 – 35,907 SF

#### FIRST FLOOR

| SUITE 101:         | 1,120 SF |
|--------------------|----------|
| SUITE 103:         | 5,150 SF |
| <b>SUITE 107</b> : | 1,218 SF |
|                    |          |

## First Floor