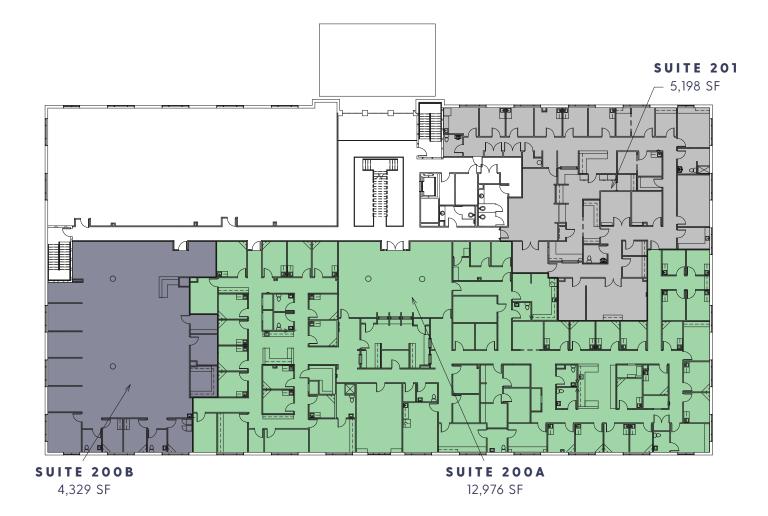

#### SECOND FLOOR

| SUITE | 201:  | 5,198 SF  |
|-------|-------|-----------|
| SUITE | 200A: | 4,329 SF  |
| SUITE | 200B: | 12,976 SF |

## Second Floor -

FLOOR PLAN