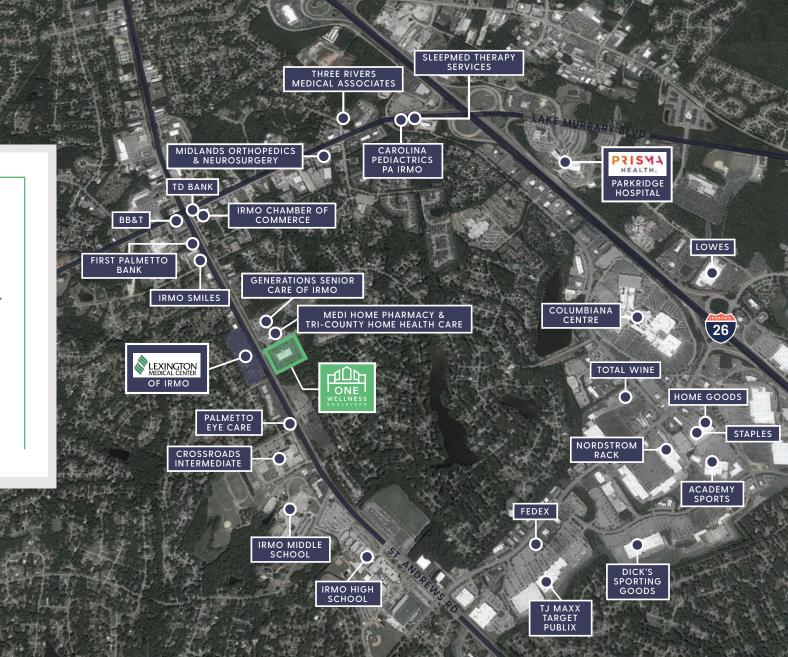

## **The Ideal Location**

Surrounded by respected corporate and medical tenants, just minutes from Prisma Health's Parkridge Campus

In Columbia's most popular shopping district, close to popular retail and restaurants, including Columbiana Center

## Easy Access From All Over Columbia

Minutes from I-26, providing hassle-free access for employees, patients, and clients