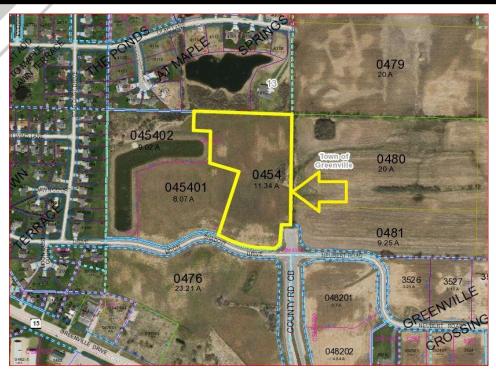

## Vacant Land

**Sale Price** \$699,000

**Acres** +/- 11.344

Real Estate Taxes \$35.00 (2018)

## **Property Features**

- Prime location
- Zoned Business Park
- Corner of Moon Shadow Dr. and CB
- Some Airport Overlay

## Location

 Take State Road 15 west, North on CB, Corner of Moon Shadow Dr. and CB.

For more information, please contact Scott Muggenthaler (920) 585-9699 smuggenthaler@jrossassoc.com

J. Ross & Associates, LLC