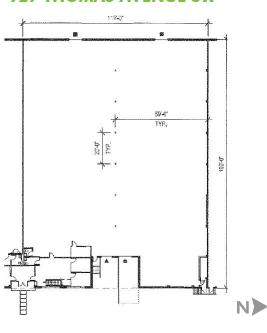

### **921 THOMAS AVENUE SW**

### **PROPERTY INFORMATION**

- + 38,800 SF shell; 2,183 SF office
- + 2 dock doors, 2 ramp doors
- + 24' clear height
- + Easy access to I-5, I-405 and SR167
- + Call for asking rates