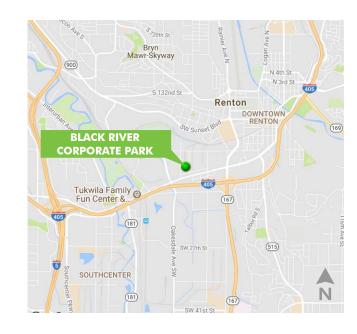

# BLACK RIVER CORPORATE PARK

921 & 927
THOMAS AVENUE SW

Renton, WA 98057





### **PROPERTY INFORMATION**

- + 38,800 SF shell; 2,183 SF office
- + 2 dock doors, 2 ramp doors
- + 24' clear height
- + Easy access to I-5, I-405 and SR167
- + Call for asking rates





### **CONTACT US**

### **ANDREW STARK**

+1 206 442 2746 andrew.stark@cbre.com

### **ANDREW HITCHCOCK**

+1 206 442 2719 andrew.hitchcock@cbre.com

### **ZAC SNEDEKER**

+1 206 442 2709 zac.snedeker@cbre.com CBRE, Inc. 1420 5th Ave, Ste 1700 Seattle, WA 98101



### FOR LEASE

## **BLACK RIVER CORPORATE PARK**



### **FLOOR PLANS**

### **921 THOMAS AVENUE SW**



#### **927 THOMAS AVENUE SW**







© 2019 CBRE, Inc. All rights reserved. This information has been obtained from sources believed reliable, but has not been verified for accuracy or completeness. You should conduct a careful, independent investigation of the property and verify all information. Any reliance on this information is solely at your own risk. CBRE and the CBRE logo are service marks of CBRE, Inc. All other m