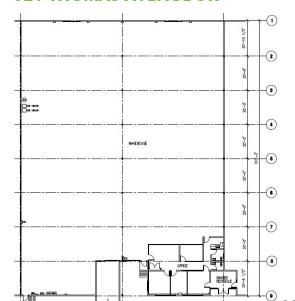

# BLACK RIVER CORPORATE PARK

921 & 927
THOMAS AVENUE SW

Renton, WA 98057





### **PROPERTY INFORMATION**

- + 38,800 SF shell; 2,183 SF office
- + 2 dock doors, 2 ramp doors
- + 24' clear height
- + Easy access to I-5, I-405 and SR167
- + Call for asking rates





### **CONTACT US**

### **ANDREW STARK**

+1 206 442 2746 andrew.stark@cbre.com

### **ANDREW HITCHCOCK**

+1 206 442 2719 andrew.hitchcock@cbre.com

### **ZAC SNEDEKER**

+1 206 442 2709 zac.snedeker@cbre.com CBRE, Inc. 1420 5th Ave, Ste 1700 Seattle, WA 98101



### FOR LEASE

## **BLACK RIVER CORPORATE PARK**



### **FLOOR PLANS**

### **921 THOMAS AVENUE SW**



#### **927 THOMAS AVENUE SW**







© 2019 CBRE, Inc. All rights reserved. This information has been obtained from sources believed reliable, but has not been verified for accuracy or completeness. You should conduct a careful, independent investigation of the property and verify all information. Any reliance on this information is solely at your own risk. CBRE and the CBRE logo are service marks of CBRE, Inc. All other marks displayed on this document are the property of their respective owners. Photos herein are the property of their respective owners. Use of these images without the express written consent of the owner is prohibited. AR 101119