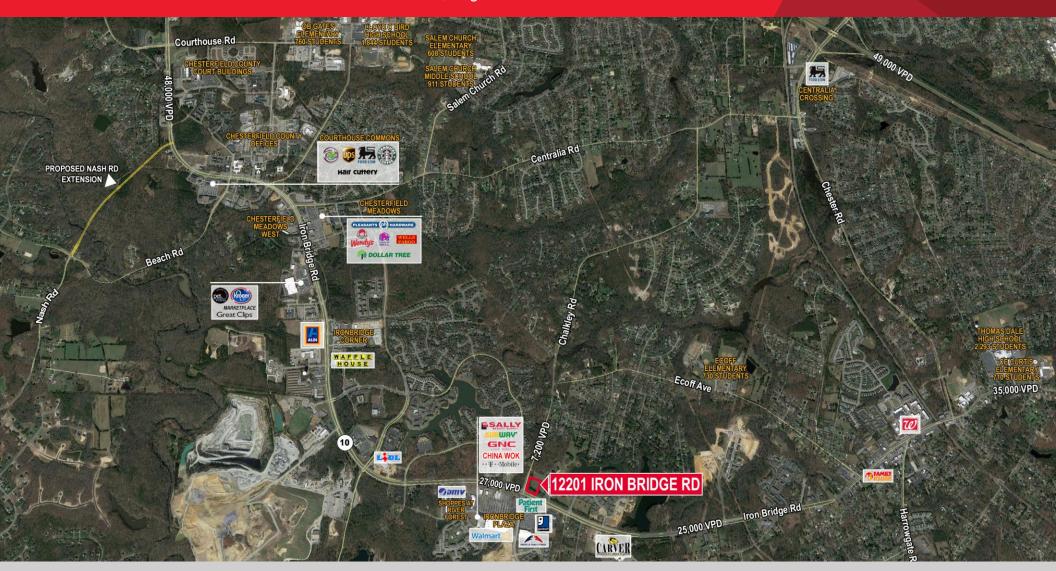

## LAND FOR SALE Iron Bridge Road & Chalkley Road

Chester, Virginia

For more information, contact:

### **Property Features**

- Approximately 2.5 acres available
- · Signalized intersection / hard corner
- Shared intersection with Walmart
- 27,000 VPD Iron Bridge Road
- 7,200 VPD Chalkley Road
- · Excellent visibility / access
- Zoned C2