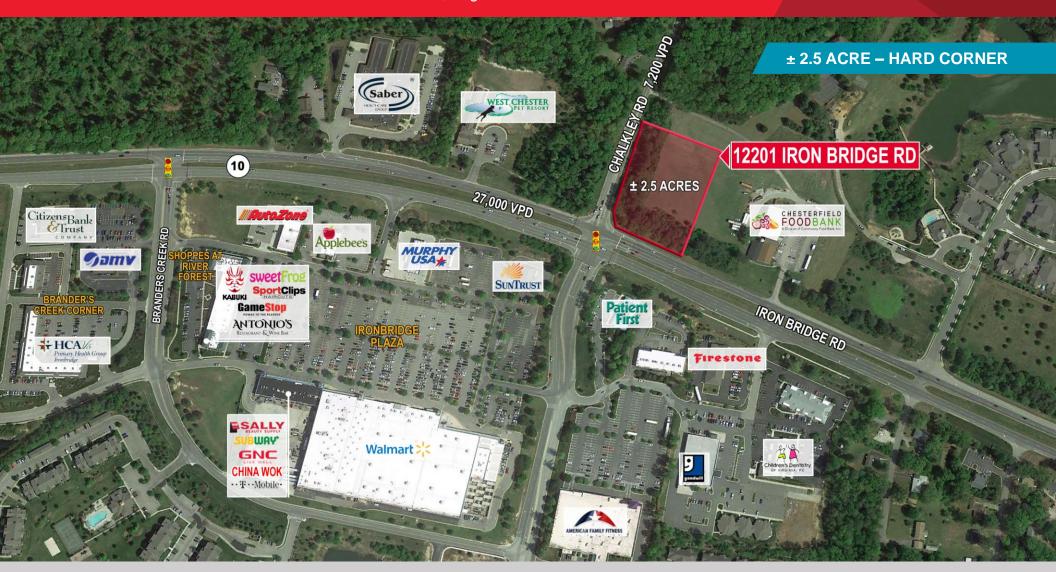

## LAND FOR SALE Iron Bridge Road & Chalkley Road

Chester, Virginia

### **Property Features**

- Approximately 2.5 acres available
- · Signalized intersection / hard corner
- Shared intersection with Walmart
- 27,000 VPD Iron Bridge Road
- 7,200 VPD Chalkley Road
- · Excellent visibility / access
- Zoned C2