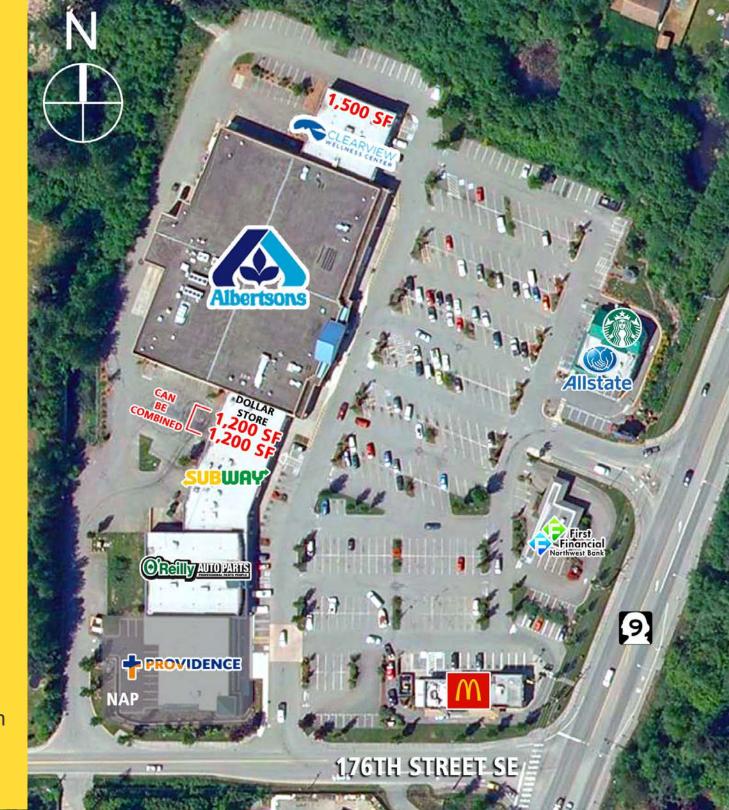

#### TENANTS

26,000 ADT State Route 9

Abundant Parking

Median HH Income \$122,004 (3 mile)

NESTERN