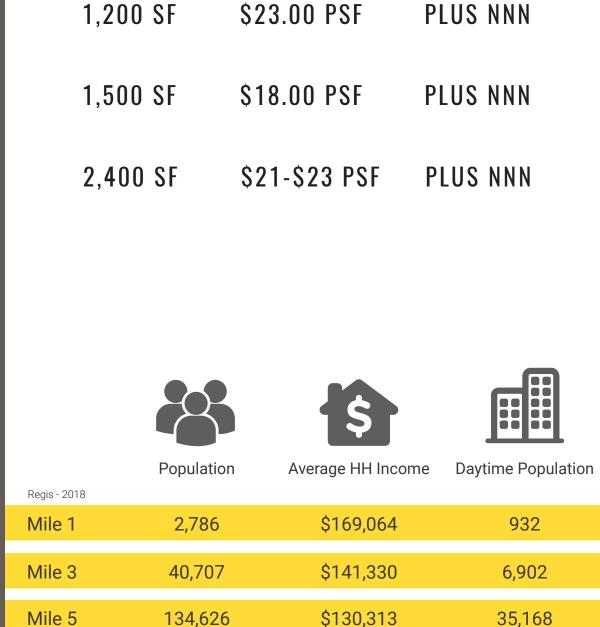

#### TENANTS

26,000 ADT State Route 9

Abundant Parking

Median HH Income \$122,004 (3 mile)

NESTERN