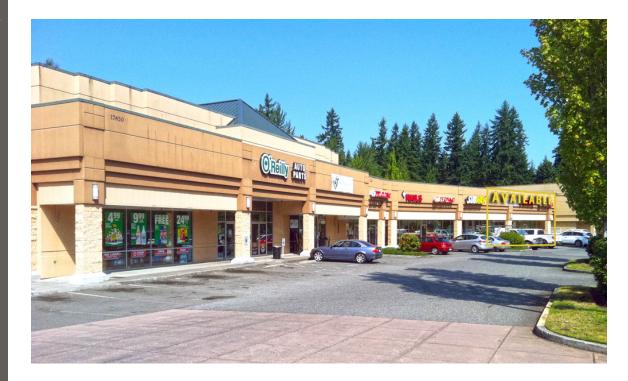

## FOR LEASE

17424 State Route 9 Snohomish, Washington



# CLEARVIEW PLAZA

(11/31//)

IVAK

Kyle Nordby | Larry Cocks | Steve Erickson

First Western Properties,Inc. | 425.822.5522 | fwp-inc.com 11621 97th Lane NE, Kirkland, Washington 98034 17424 STATE ROUTE 9

#### TENANTS









26,000 ADT State Route 9



Abundant Parking



Median HH Income \$122,004 (3 mile)



NESTERN













#### KIRKLANDI TACOMA | PORTLAND

# **RETAIL FOCUSED. RESULTS DRIVEN.**

KYLE NORDBY

425.250.3287 kyle@fwp-inc.com

### LARRY COCKS

425.250.3274 larry@fwp-inc.com

#### STEVE ERICKSON

425.822.5522 serickson@fwp-inc.com



First Western Properties, Inc. | 425.822.5522 11621 97th Lane NE Kirkland, WA 98034 | fwp-inc.com

© First Western Properties, Inc. DISCLAIMER: The above information has been secured from sources believed to be reliable, however, no representations are made to its accuracy. Prospective tenants or buyers should consult their professional advisors and conduct their own independent investigation. Properties are subject to change in price and/or availability without notice.