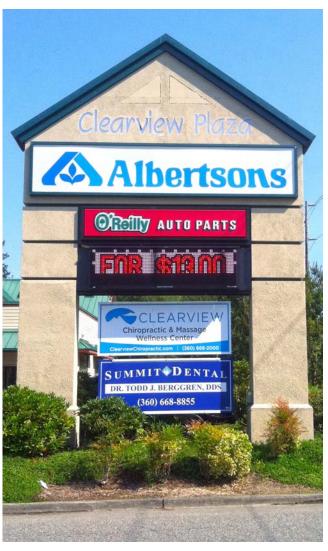

# CLEARVIEW PLAZA

(11/31//)

IVAK

Kyle Nordby | Larry Cocks | Steve Erickson

First Western Properties,Inc. | 425.822.5522 | fwp-inc.com 11621 97th Lane NE, Kirkland, Washington 98034 17424 STATE ROUTE 9

#### TENANTS

26,000 ADT State Route 9

Abundant Parking

Median HH Income \$122,004 (3 mile)

NESTERN