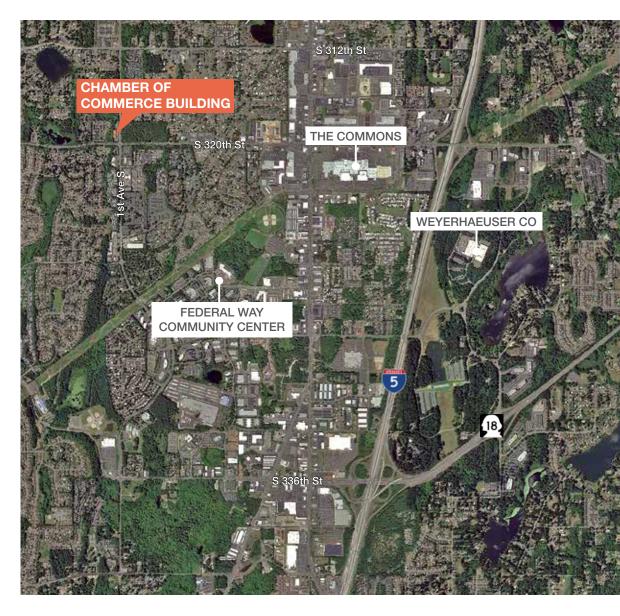

# **Chamber of Commerce Building**

31919 1st Ave S, Federal Way, WA

**FOR LEASE** 

1,000 - 4,752 square feet located on the corner of 320th & 1st Avenue South

## **Chamber of Commerce Building**

31919 1st Ave S, Federal Way, WA