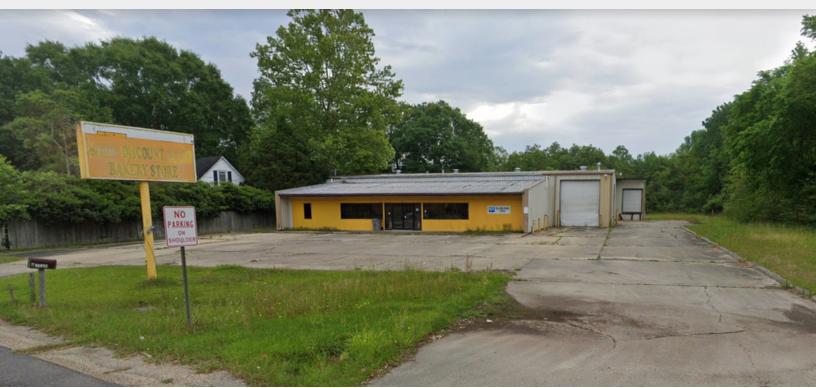

## 13214 Plank Road

13214 Plank Road, Baker, Louisiana 70714

#### **Property Highlights**

- Affordable Office/Warehouse
- Potential Retail Storefront
- Dock & Grade Level Doors
- Excess Land For Potential Expansion

#### Sale Price

\$360,000