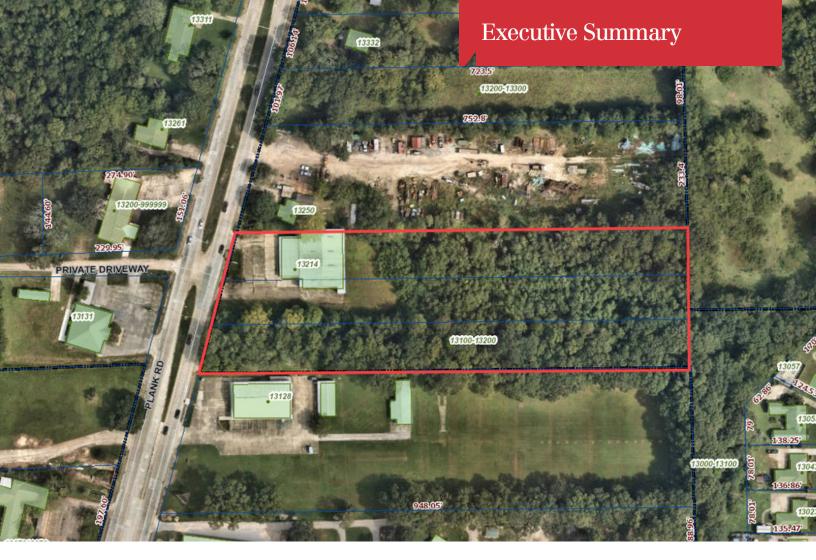

## 13214 Plank Road

13214 Plank Road, Baker, Louisiana 70714

| SALE PRICE:           | \$360,000       |  |
|-----------------------|-----------------|--|
| PRICE PER SF:         | \$33.10/SF      |  |
| LOT SIZE:             | 4.75 Acres      |  |
| BUILDING SIZE:        | 10,877 SF       |  |
| GRADE LEVEL<br>DOORS: | 1               |  |
| DOCK HIGH DOORS:      | 1               |  |
| MARKET:               | Baton Rouge MSA |  |
| SUB MARKET:           | Baker           |  |
| CROSS STREETS:        | Plank Road      |  |