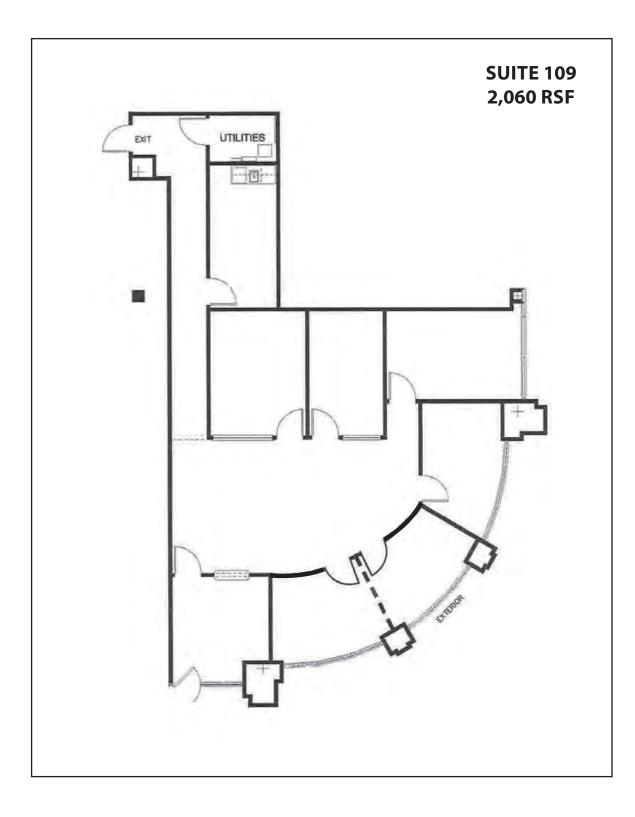

### 27450 YNEZ ROAD - TEMECULA, CA

| AVAILABILITY |                     |                         |                                          |
|--------------|---------------------|-------------------------|------------------------------------------|
| SUITE        | RENTABLE<br>Sq. Ft. | MONTHLY<br>Rental Rate* | COMMENTS                                 |
| 109          | 2,060               | \$1.95 PSF              | Reception, 6 private offices, breakroom. |