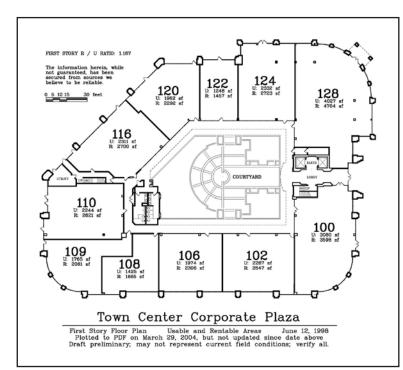

### 27450 YNEZ ROAD - TEMECULA, CA

| AVAILABILITY |                     |                         |                                          |
|--------------|---------------------|-------------------------|------------------------------------------|
| SUITE        | RENTABLE<br>Sq. Ft. | MONTHLY<br>Rental Rate* | COMMENTS                                 |
| 109          | 2,060               | \$1.95 PSF              | Reception, 6 private offices, breakroom. |