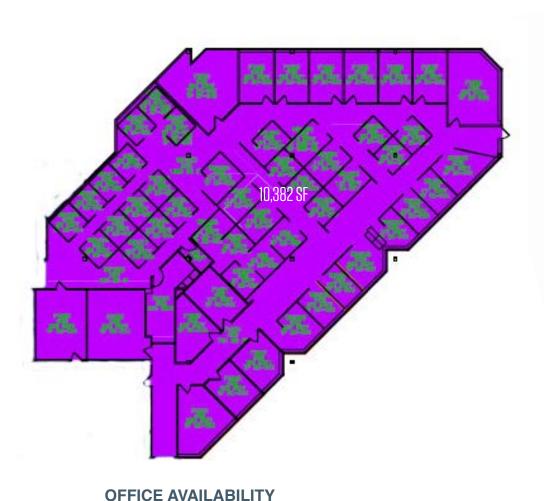

#### OFFICE AVAILABILITY

| Square Feet (Approximate) | Office Availability           |
|---------------------------|-------------------------------|
| 3,500-10,938 SF           | Office with great window line |
| 556 SF                    | Interior office               |
| 1,051 SF                  | Raised-floor office           |

# FLOOR PLANS