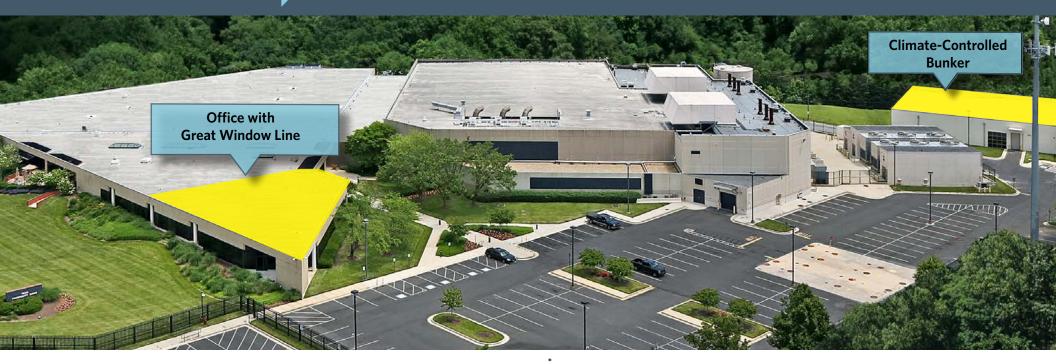

# **AERIAL**

# HIGHLY SECURE OFFICE/FLEX IN DATA CENTER FACILITY

12401 PROSPERITY DRIVE, SILVER SPRING, MD 20904, MONTGOMERY COUNTY

**SPENCE DAW** 