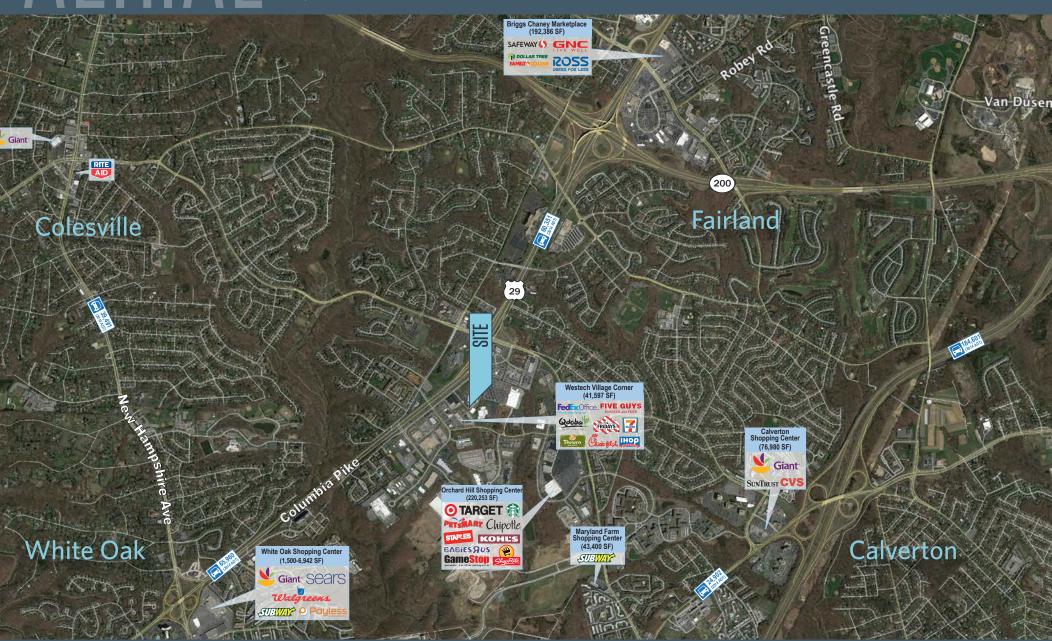

--------------------|---------------------------------------------------------------------|
| 3,350-12,000 SF           | Fully air-conditioned / secure flex/warehouse bunker                |
| 36,500 SF                 | Raised-floor flex/storage space (currently operable as data center) |

# FLOOR PLANS

## HIGHLY SECURE OFFICE/FLEX IN DATA CENTER FACILITY

12401 PROSPERITY DRIVE, SILVER SPRING, MD 20904, MONTGOMERY COUNTY



Main Secure Entry (Retina Scan)

Dock Door with Leveler

**FLEX/WAREHOUSE AVAILABILITY** 

# PHOTOSI

# HIGHLY SECURE OFFICE/FLEX IN DATA CENTER FACILITY

12401 PROSPERITY DRIVE, SILVER SPRING, MD 20904, MONTGOMERY COUNTY











# **AERIAL**

# HIGHLY SECURE OFFICE/FLEX IN DATA CENTER FACILITY

12401 PROSPERITY DRIVE, SILVER SPRING, MD 20904, MONTGOMERY COUNTY



**SPENCE DAW** 





## HIGHLY SECURE OFFICE/FLEX IN DATA CENTER FACILITY

12401 PROSPERITY DRIVE, SILVER SPRING, MD 20904, MONTGOMERY COUNTY

# FOR MORE INFORMATION, PLEASE CONTACT: SPENCE DAW sdaw@klnb.com |443-574-1429 6011 University Boulevard, Suite 350, Elllicott City, Maryland 21043 Klnb.com f facebook.com/KLNB @KLNBLLC in linkedin.com/company/klnb instagram.com/klnbllc

**CLICK TO VIEW PROPERTY WEBSITE** 

While we have no reason to doubt the accuracy of any of the information supplied, we cannot, and do not, guarantee its accuracy. All information should be independently verified prior to a purchase or lease of the property. We are not responsible for errors, omissions, misuse, or misinterpretation of information contained herein and make no warranty of any kind, express or impl