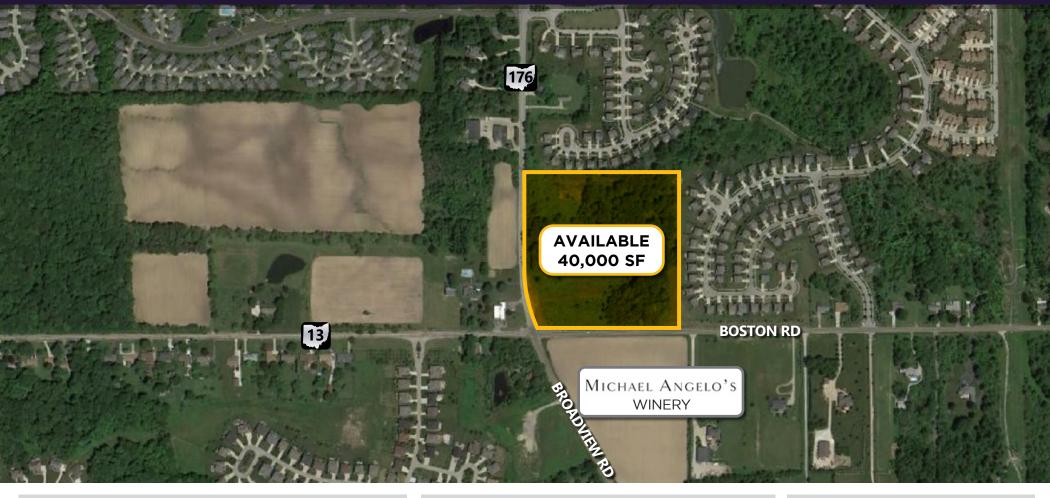

## BOSTON PLACE BROADVIEW HTS, OH

## **PROPERTY HIGHLIGHTS**

- Up to 40,000 SF and pad sites available
- Outlot/pad sites available for sale
- Located at the NE corner of Broadview Rd (SR 176) & Boston Rd
- Easy access to the Ohio Turnpike and Interstate 77
- Strong demographic area with average incomes over \$100k
- Adjacent to the new Michael Angelo's Winery