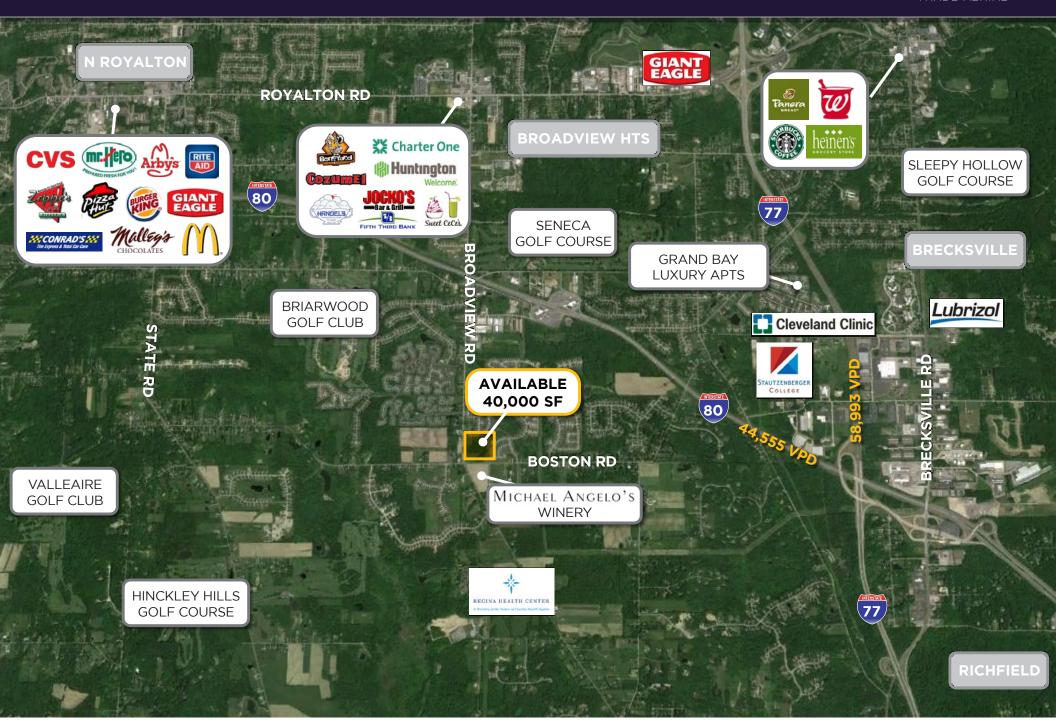

## **PROPERTY HIGHLIGHTS**

- Up to 40,000 SF and pad sites available
- Outlot/pad sites available for sale
- Located at the NE corner of Broadview Rd (SR 176) & Boston Rd
- Easy access to the Ohio Turnpike and Interstate 77
- Strong demographic area with average incomes over \$100k
- Adjacent to the new Michael Angelo's Winery

## TRADE AREA DEMOGRAPHICS

|  |           | POPULATION | AVG. HH INCOME | DAYTIME EMPLOYEES |
|--|-----------|------------|----------------|-------------------|
|  | 3 Miles   | 18,801     | \$110,478      | 6,822             |
|  | 5 Miles   | 56,594     | \$97,145       | 22,697            |
|  | 7 Miles   | 129,284    | \$90,904       | 48,538            |
|  | 10 Minute | 99,301     | 90,532         | 36,144            |