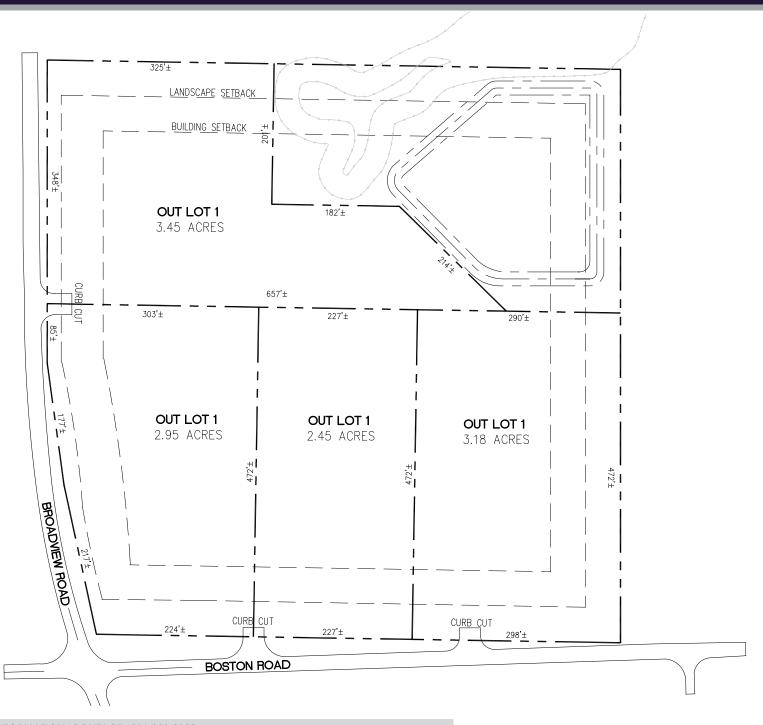

## **PROPERTY HIGHLIGHTS**

- Up to 40,000 SF and pad sites available
- Outlot/pad sites available for sale
- Located at the NE corner of Broadview Rd (SR 176) & Boston Rd
- Easy access to the Ohio Turnpike and Interstate 77
- Strong demographic area with average incomes over \$100k
- Adjacent to the new Michael Angelo's Winery