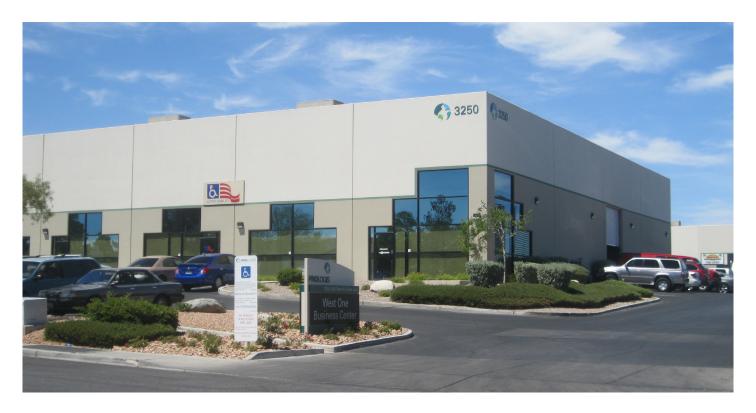

## Prologis West One Business Center - Building #3

3250 W. Ali Baba Lane, Suite A Las Vegas, NV 89118 USA

### **FACILITY**

- Total Building Square Footage ±62,130 SF
- Available Square Footage ±10,400 SF
- ±4,500 SF of Existing Office Space
- Four (4) Dock High Loading Doors
- Three (3) Drive-In Door
- Fire Sprinkler System (0.28 gpm/2,000 sf)
- 20' Minimum Clear Height
- · Rear Loading
- 200 Amps, 120/208 Volts, 3-Phase Power