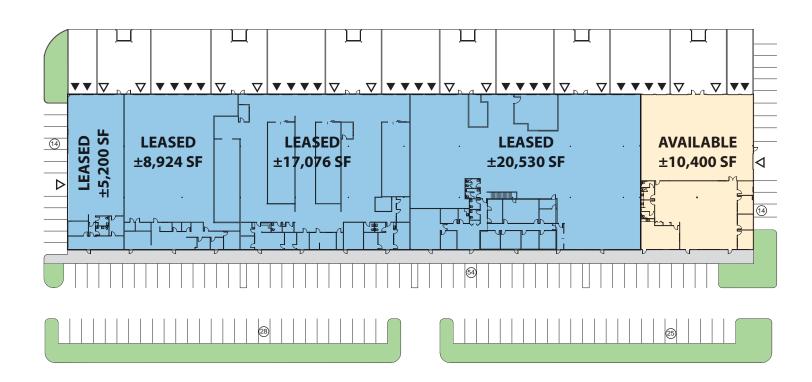

# 10,400 SF

### **FACILITY**

- Total Building Square Footage ±62,130 SF
- Available Square Footage ±10,400 SF
- ±4,500 SF of Existing Office Space
- Four (4) Dock High Loading Doors
- Three (3) Drive-In Door
- Fire Sprinkler System (0.28 gpm/2,000 sf)
- 20' Minimum Clear Height
- · Rear Loading
- 200 Amps, 120/208 Volts, 3-Phase Power