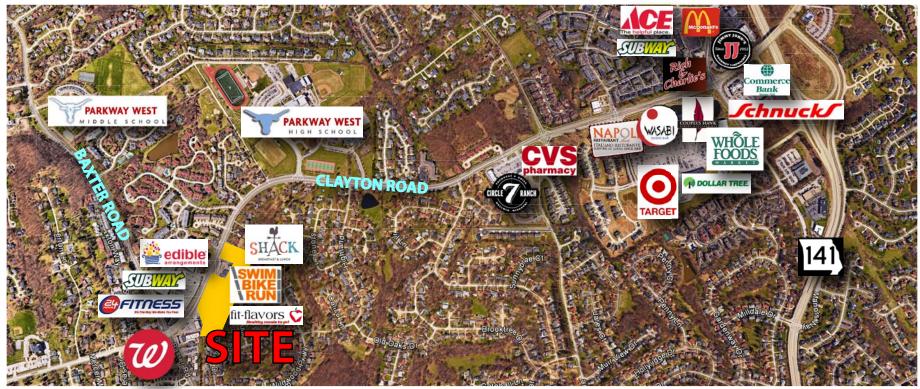

#### ■ 14856 Clayton Road

1,000 square feet available

Lease Rate: \$16.50 PSF NNN

- Retail center anchored by The Shack, Swim-Bike-Run, Fit-Flavors and The Wine & Cheese Place
- Newly renovated facade
- 5.5 per 1,000 parking ratio
- Located at the intersection of Clayton Road and Wildwood Parkway with high visibility from and great access to Clayton Road

#### ANNUAL AVERAGE DAILY TRAFFIC

38,273 vehicles Clayton Road: