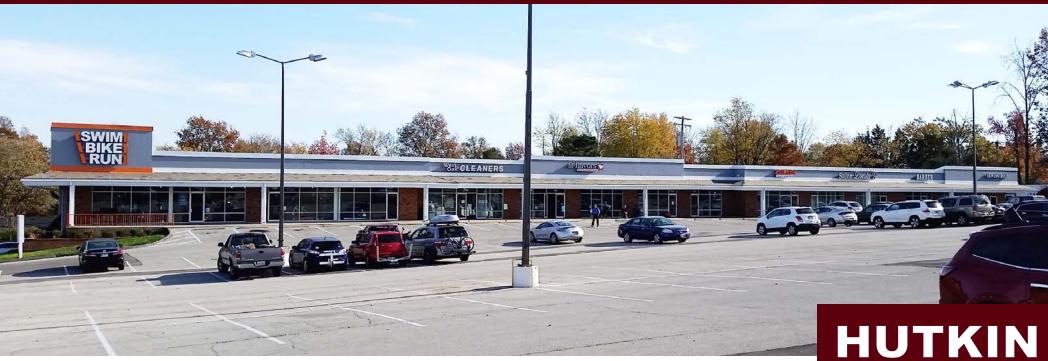

#### Wildwood Plaza West

14830-14858 Clayton Road Chesterfield, MO 63017

## 1,000-SQUARE FOOT RETAIL SPACES **AVAILABLE FOR LEASE**

#### ■ 14856 Clayton Road

1,000 square feet available

Lease Rate: \$16.50 PSF NNN

- Retail center anchored by The Shack, Swim-Bike-Run, Fit-Flavors and The Wine & Cheese Place
- Newly renovated facade
- 5.5 per 1,000 parking ratio
- Located at the intersection of Clayton Road and Wildwood Parkway with high visibility from and great access to Clayton Road