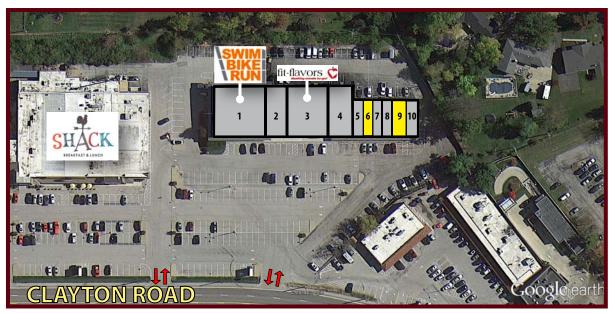

# 1,000-SQUARE FOOT RETAIL SPACES AVAILABLE FOR LEASE

| NO. | ADDRESS               | STATUS    | SIZE (SF) |
|-----|-----------------------|-----------|-----------|
| 1   | 14830 Clayton Road    | Occupied  | 6,000     |
| 2   | 14838 Clayton Road    | Occupied  | 2,100     |
| 3   | 14842-44 Clayton Road | Occupied  | 4,200     |
| 4   | 14846 Clayton Road    | Occupied  | 2,075     |
| 5   | 14848 Clayton Road    | Occupied  | 1,200     |
| 6   | 14850 Clayton Road    | AVAILABLE | 1,000     |
| 7   | 14852 Clayton Road    | Occupied  | 1,200     |
| 8   | 14854 Clayton Road    | Occupied  | 800       |
| 9   | 14856 Clayton Road    | AVAILABLE | 1,000     |
| 10  | 14858 Clayton Road    | Occupied  | 1,000     |

#### ■ 14850 Clayton Road

1,000 square feet available

Lease Rate: \$16.50 PSF NNN

#### ■ 14856 Clayton Road

1,000 square feet available

Lease Rate: \$16.50 PSF NNN

- Retail center anchored by The Shack, Swim-Bike-Run, Fit-Flavors and The Wine & Cheese Place
- Newly renovated facade
- 5.5 per 1,000 parking ratio
- Located at the intersection of Clayton Road and Wildwood Parkway with high visibility from and great access to Clayton Road