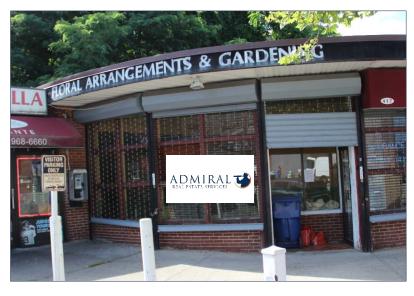

## YONKERS, NY - 417 Riverdale Avenue

## **GROUND LEVEL STOREFRONT FOR LEASE**

750 Sq. Ft. Call for Rental Details

- Located on Riverdale/ Yonkers Border
- **On-Site Parking**
- Retail, Office, and Medical Uses Allowed
- Food Use Accepted
- Fantastic Signage Visibility
- Traffic Count: Over 5,000 Vehicles Per Day
- Neighboring Tenants Include: Dunkin' Donuts, Little Bella Pizza, Yonkers Police Dept-3rd Precinct, College of Mt St Vincent & SAR High School