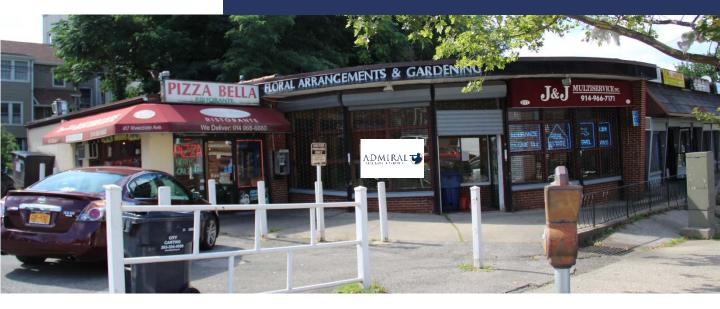

## YONKERS, NY - 417 Riverdale Avenue

## **GROUND LEVEL STOREFRONT FOR LEASE**

750 Sq. Ft. Call for Rental Details

- Located on Riverdale/ Yonkers Border
- **On-Site Parking**
- Retail, Office, and Medical Uses Allowed
- Food Use Accepted
- Fantastic Signage Visibility
- Traffic Count: Over 5,000 Vehicles Per Day
- Neighboring Tenants Include: Dunkin' Donuts, Little Bella Pizza, Yonkers Police Dept-3rd Precinct, College of Mt St Vincent & SAR High School