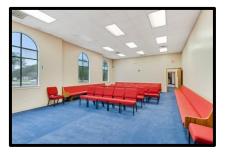

## **Property Highlights:**

- AVAILABLE FOR IMMEDIATE OCCUPANCY WITH RENOVATIONS AS RECENT AS 2017.
- > TWO BUILDINGS WITH OVER 20,000 SF OF AVAILABLE SPACE.
- MAIN BUILDING IS LARGE AND OPEN WITH OFFICE AND CLASSROOM SPACE AVAILABLE.
- OVER 100 AVAILABLE PARKING SPACES AND MAJOR ACCESS ON GREENWELL SPRINGS ROAD.
- > COMMERCIAL KITCHEN ON SITE IN THE MULTI-PURPOSE BUILDING.