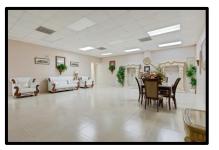

## **Property Highlights:**

- AVAILABLE FOR IMMEDIATE OCCUPANCY WITH RENOVATIONS AS RECENT AS 2017.
- > TWO BUILDINGS WITH OVER 20,000 SF OF AVAILABLE SPACE.
- MAIN BUILDING IS LARGE AND OPEN WITH OFFICE AND CLASSROOM SPACE AVAILABLE.
- OVER 100 AVAILABLE PARKING SPACES AND MAJOR ACCESS ON GREENWELL SPRINGS ROAD.
- > COMMERCIAL KITCHEN ON SITE IN THE MULTI-PURPOSE BUILDING.