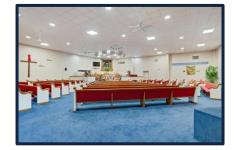

## **Property Highlights:**

- AVAILABLE FOR IMMEDIATE OCCUPANCY WITH RENOVATIONS AS RECENT AS 2017.
- > TWO BUILDINGS WITH OVER 20,000 SF OF AVAILABLE SPACE.
- MAIN BUILDING IS LARGE AND OPEN WITH OFFICE AND CLASSROOM SPACE AVAILABLE.
- OVER 100 AVAILABLE PARKING SPACES AND MAJOR ACCESS ON GREENWELL SPRINGS ROAD.
- > COMMERCIAL KITCHEN ON SITE IN THE MULTI-PURPOSE BUILDING.