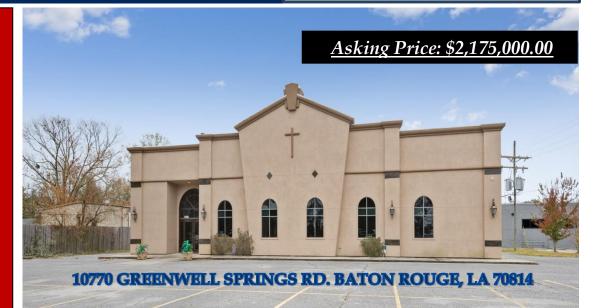

## **COMMERCIAL CAMPUS FOR SALE**

Millicent Van Norden (504) 888.4585 o (504) 595.1612 c Email: mvannorden@latterblum.com Website: https://millicentvannorden.latter-blum.com 1041 Veterans Memorial Blvd. Ste 200 Metairie, LA, 70005

## **Property Highlights:**

- AVAILABLE FOR IMMEDIATE OCCUPANCY WITH RENOVATIONS AS RECENT AS 2017.
- > TWO BUILDINGS WITH OVER 20,000 SF OF AVAILABLE SPACE.
- MAIN BUILDING IS LARGE AND OPEN WITH OFFICE AND CLASSROOM SPACE AVAILABLE.
- OVER 100 AVAILABLE PARKING SPACES AND MAJOR ACCESS ON GREENWELL SPRINGS ROAD.
- > COMMERCIAL KITCHEN ON SITE IN THE MULTI-PURPOSE BUILDING.