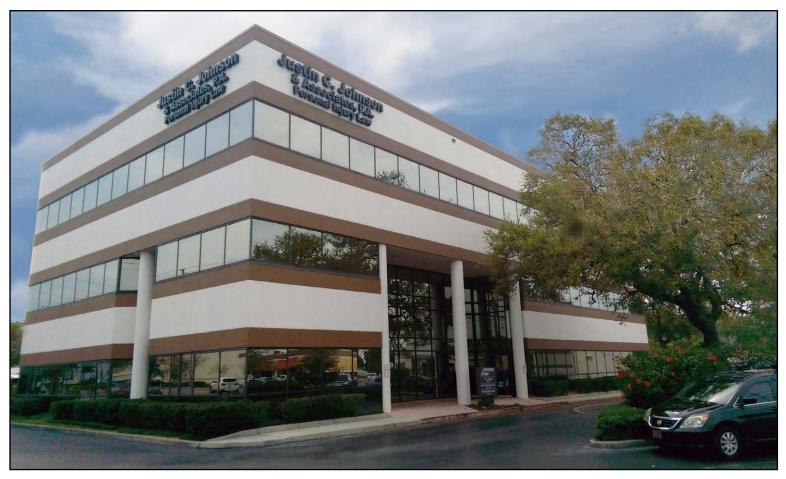

## LIGHTHOUSE POINT OFFICE 4020 Park St N | St Petersburg, FL 33709

## **PROPERTY HIGHLIGHTS:**

- 3,099 SF (1st floor) available for lease
- Prominent 3-story office building, corner of Park St and Tyrone Blvd
- Highly-visible pylon signage available in high traffic area
- Stable long-term ownership with tenant improvement packages available
- Short drive to Florida's finest beaches