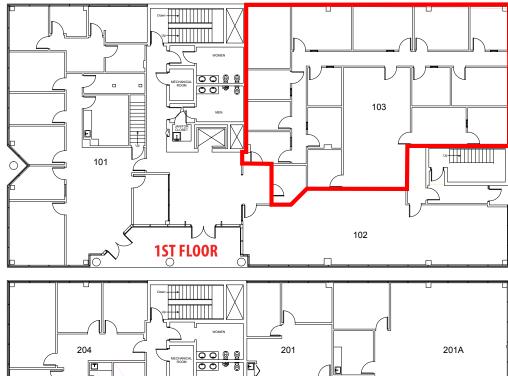

## **LIGHTHOUSE POINT OFFICE** 4020 Park St N | St Petersburg, FL 33709

201

201D

**2ND FLOOR**  $\cap$ 

F

201C

SUITE

103

SF

3,099

**AVAILABLE** 

NOW

All information given herein is obtained from sources considered reliable. However; we are not responsible for misstatement of facts, errors, omissions, prior sale, withdrawal from market, modification of mortgage commitment, terms and considerations, or change in price without notice. The information supplied herein is for informational purposes only and shall not contain a warranty or assurance that said information is correct. Any person intending to rely upon the information supplied herein should verify said information independently. UPDATED: 061719