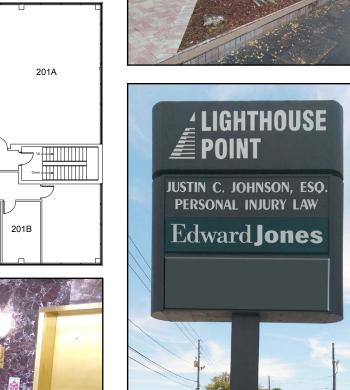

## **PROPERTY HIGHLIGHTS:**

- 3,099 SF (1st floor) available for lease
- Prominent 3-story office building, corner of Park St and Tyrone Blvd
- Highly-visible pylon signage available in high traffic area
- Stable long-term ownership with tenant improvement packages available
- Short drive to Florida's finest beaches