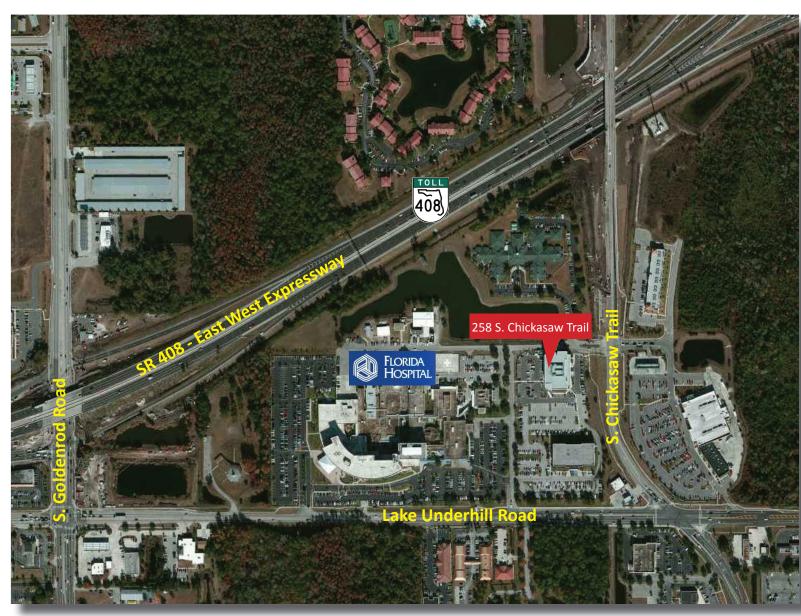

# East Orlando Medical Surgery Plaza

258 S. Chickasaw Trail, Orlando, FL 32825

**Location Map** 

Exclusively Leased By: