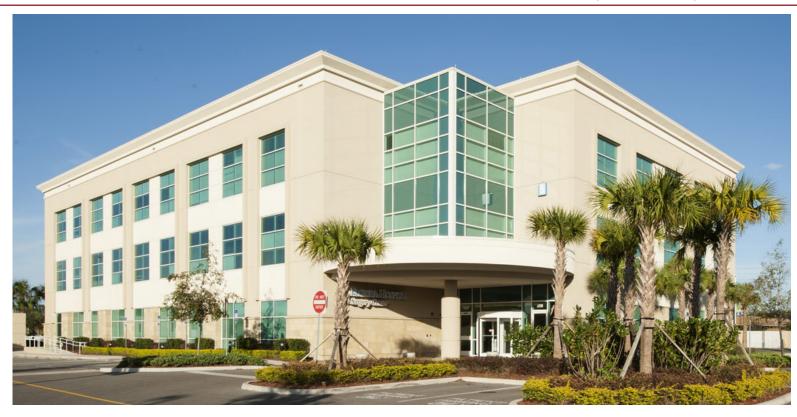

### FOR LEASE 23,254 SF Available

### EAST ORLANDO MEDICAL SURGICAL PLAZA

Florida Hospital East Orlando Campus

258 S. Chickasaw Trail, Orlando, FL 32825

Exclusively Leased By:

### **Property Overview**

A three-story, Class A, 56,903-square foot medical office building, East Orlando Medical Surgical Plaza is directly across from the prominent, 225-bed community hospital featuring a newly renovated Emergency Department. The medical office space can be customized to suit your practices's particular needs. Suites are available from 3,334 SF to 13,169 SF.