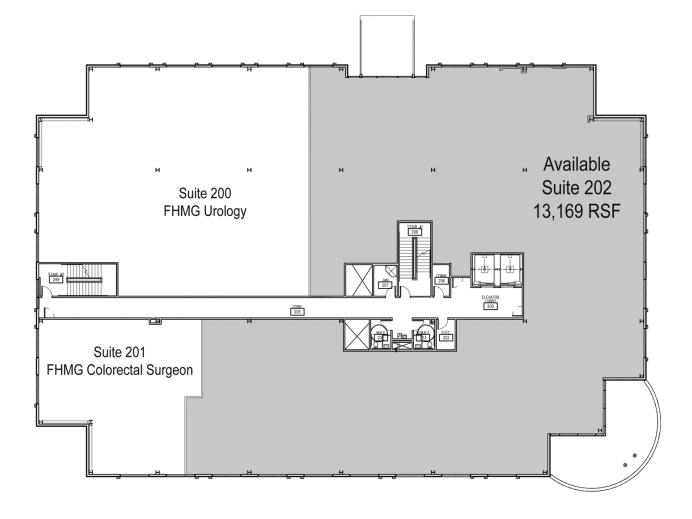

## East Orlando Medical Surgery Plaza

258 S. Chickasaw Trail, Orlando, FL 32825

Floor Plan

Exclusively Leased By:

### **Second Floor**

Suite 202 - 13,169 SF

All information furnished regarding property for sale, rental or financing is from sources deemed reliable, but no warranty or representation is made to the accuracy thereof and the same is submitted to errors, omissions, change of price, rental or other conditions prior to sale, lease or financing or withdrawal without notice. No liability of any kind is to be imposed on the broker herein.