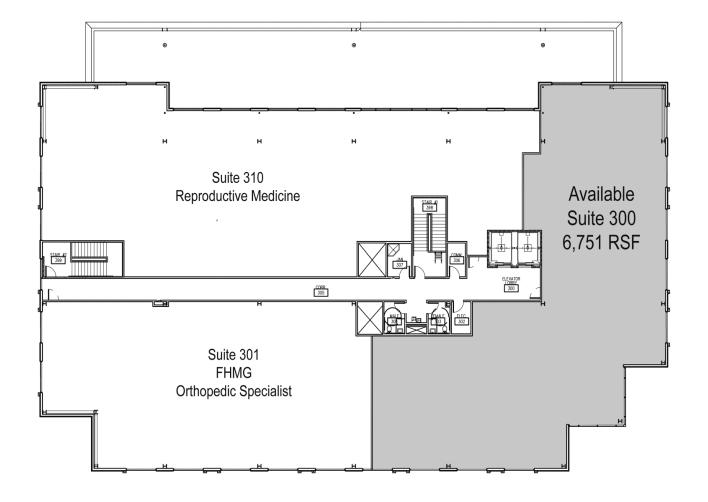

# FOR LEASE

### East Orlando Medical Surgery Plaza

258 S. Chickasaw Trail, Orlando, FL 32825

Floor Plan

Exclusively Leased By:

#### Jason Bantel, CCIM

Senior Vice President / Principal office 321.281.8509

fax 321.281.8519

jbantel@lee-associates.com

4700 Millenia Blvd Suite 200 Orlando, FL 32839 ph: 321.281.8500 fx: 321.281.8519

### **Third Floor**

Suite 300 - 6,751 SF