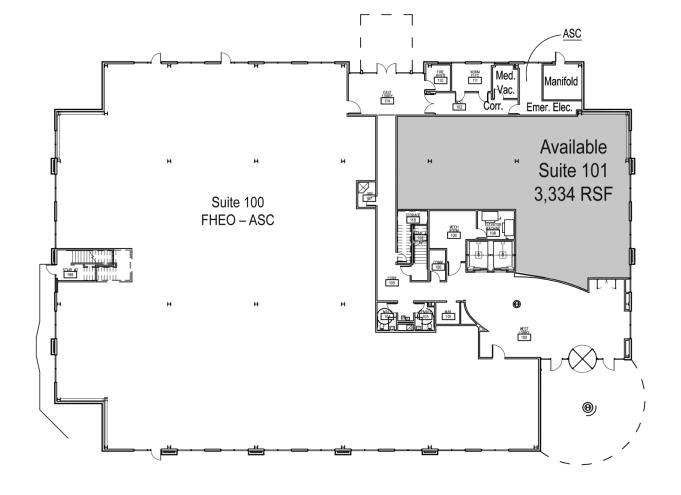

## East Orlando Medical Surgery Plaza

258 S. Chickasaw Trail, Orlando, FL 32825

Floor Plan

Exclusively Leased By:

### First Floor

Suite 101 - 3,334 SF