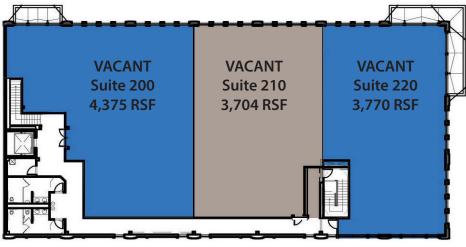

#### Summary of Facts

Shell-Condition Availabilities: 1,974 to 18,304 SF

Lease Rates: \$29.50 PSF, full service

Spec Suite Availabilities: 1,851 to 2,175

Lease Rates: \$28.50 PSF, full service

Zoning: PD-TC