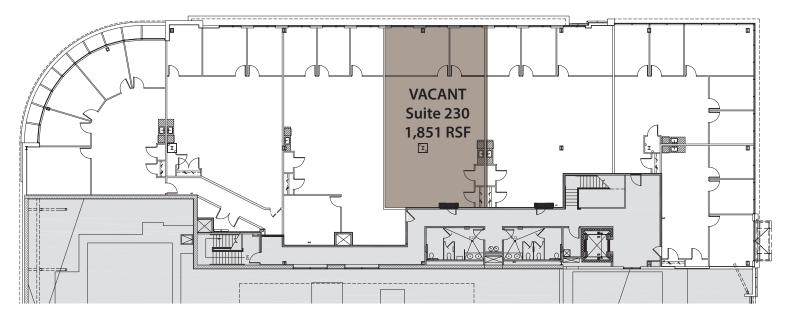

t is widely known in the market and is now the prominent address for business.

#### Summary of Facts

Shell-Condition Availabilities: 1,974 to 18,304 SF

Lease Rates: \$29.50 PSF, full service

Spec Suite Availabilities: 1,851 to 2,175

Lease Rates: \$28.50 PSF, full service

Zoning: PD-TC

Year Built: 2013-2015

Parking: 3.5 per 1,000 SF

Elevator: Two (2)

Finished Ceiling Height: 9'0"

Access: 10 minutes from Washington Dulles

International Airport (IAD)







#### Site Plan







#### Amenities Map



Sales & Information Center





20365 Exchange Street

Plaza North











20405 Exchange Street

Plaza South













20394 Exchange Street

20376 Exchange Street

Plaza East

2nd Floor



2nd Floor



\*Delivering Fall 2015











44715 Brimfield Drive Brimfield Commons