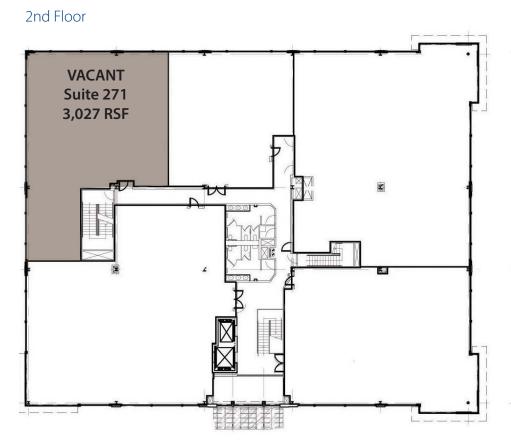

#### Summary of Facts

Shell-Condition Availabilities: 1,974 to 18,304 SF

Lease Rates: \$29.50 PSF, full service

Spec Suite Availabilities: 1,851 to 2,175

Lease Rates: \$28.50 PSF, full service

Zoning: PD-TC