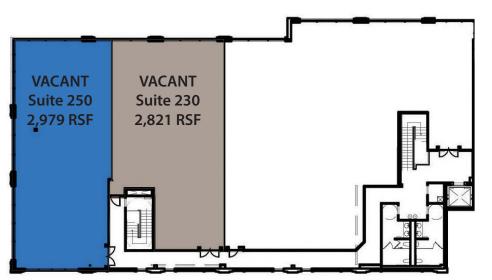

#### Summary of Facts

Shell-Condition Availabilities: 1,974 to 18,304 SF

Lease Rates: \$29.50 PSF, full service

Spec Suite Availabilities: 1,851 to 2,175

Lease Rates: \$28.50 PSF, full service

Zoning: PD-TC