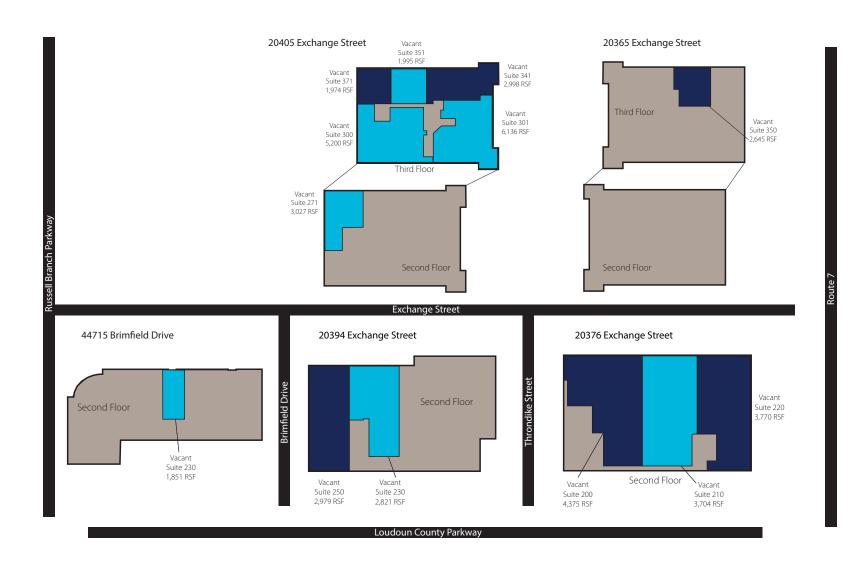

#### Summary of Facts

Shell-Condition Availabilities: 1,974 to 18,304 SF

Lease Rates: \$29.50 PSF, full service

Spec Suite Availabilities: 1,851 to 2,175

Lease Rates: \$28.50 PSF, full service

Zoning: PD-TC

#### Amenities Map

Sales & Information Center

20365 Exchange Street

Plaza North

20405 Exchange Street

Plaza South

20394 Exchange Street

20376 Exchange Street

Plaza East

2nd Floor

2nd Floor

\*Delivering Fall 2015

44715 Brimfield Drive Brimfield Commons