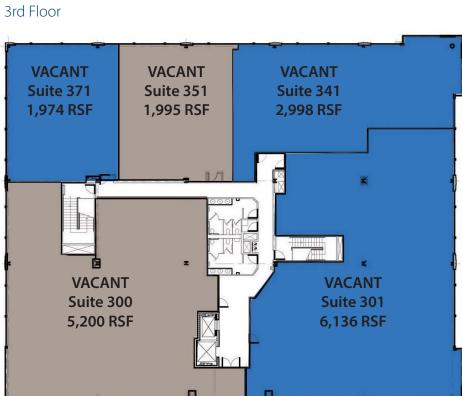

#### Summary of Facts

Shell-Condition Availabilities: 1,974 to 18,304 SF

Lease Rates: \$29.50 PSF, full service

Spec Suite Availabilities: 1,851 to 2,175

Lease Rates: \$28.50 PSF, full service

Zoning: PD-TC