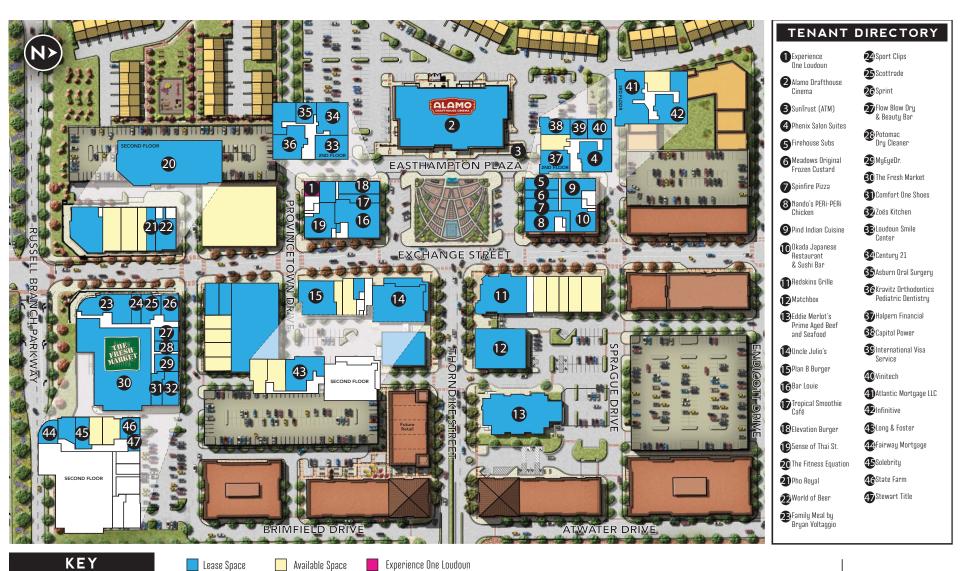

of amenities and three million square feet of corporate office space. This vibrant commercial center will feature a five-star hotel, ample restaurants, and a host of entertainment options for office tenants and visitors. As the recipient of numerous project awards, this thriving project is widely known in the market and is now the prominent address for business.

#### Summary of Facts

Shell-Condition Availabilities: 1,974 to 18,304 SF

Lease Rates: \$29.50 PSF, full service

Spec Suite Availabilities: 1,851 to 2,175

Lease Rates: \$28.50 PSF, full service

Zoning: PD-TC

Year Built: 2013-2015

Parking: 3.5 per 1,000 SF

Elevator: Two (2)

Finished Ceiling Height: 9'0"

Access: 10 minutes from Washington Dulles

International Airport (IAD)







#### Site Plan







#### Amenities Map



Sales & Information Center





20365 Exchange Street

Plaza North











20405 Exchange Street

Plaza South













20394 Exchange Street

20376 Exchange Street

Plaza East

2nd Floor



2nd Floor



\*Delivering Fall 2015











44715 Brimfield Drive Brimfield Commons