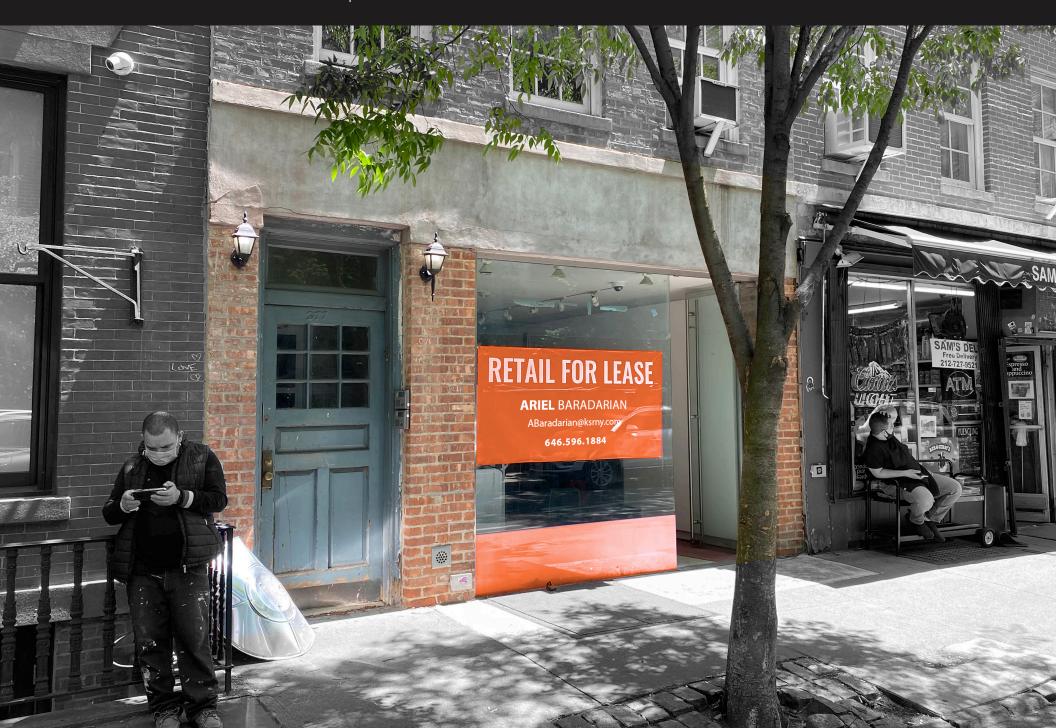

# **277 WEST 4TH STREET**

BETWEEN WEST 11TH & PERRY STREETS | WEST VILLAGE

## **277 WEST 4TH STREET**

BETWEEN WEST 11TH & PERRY STREETS | WEST VILLAGE

#### **COMMENTS**

- Landlord will deliver space in white box condition
- Lighting fixtures in place
- Flexible, open column free lay out
- Large glass storefront
- Internal & street access to basement
- 1/4 mile from the New York High Line