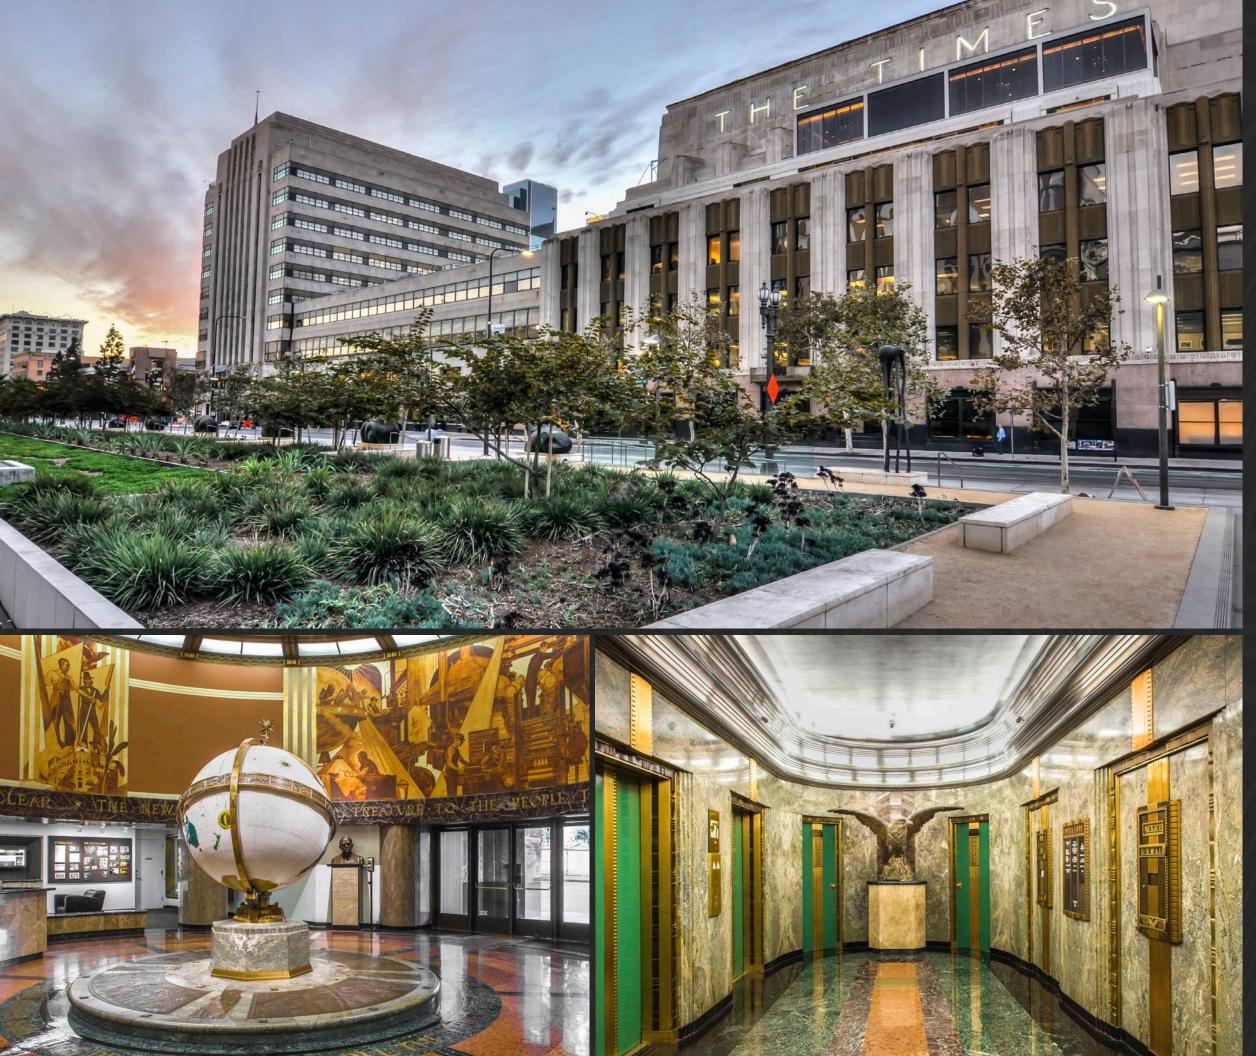

The Times Square is a renowned assemblage of iconic office buildings spread across five individual—yet combined edifices that together take up an entire city block from Broadway to Spring, and 1st to 2nd Streets. While the Times North, Times South, Times West, Broadway and Plant Buildings are all of different vintages ranging from 1930s all the way to the 1970s, they together make up an industrious tenant community at the true center of the City of Los Angeles. With City Hall, the new Federal Courthouse and Grand Park across the street, a new metro rail station under construction next door, and scores of cultural, dining and entertainment venues all around, the asset is supremely located and set to blossom under The Onni Group's well capitalized and highly capable ownership.

## HIGHLIGHTS

- Incredible architecture, dazzling lobbies and phenomenal creative office opportunities
- Experienced, highly capable and very well-capitalized ownership
- Renovations underway including lobby enhancements, creative spec suites, amenities and much more
- Situated within a synergistic, five building creative office hub
- Centrally located at the very heart of the City of Los Angeles
- Managed by an excellent on-site team and an attentive 24-hour security force
- A short walk from Museum Row, Grand Central Market and Bunker Hill
- Just blocks from the 110 and 10 freeways, in addition to other major public transportation hubs

Situated at the heart of Downtown's revitalized NOBRO District (North Broadway), and really at the very epicenter of the City of Los Angeles, the property is perfectly positioned at the crossroads of the vibrant Civic Center and the exciting urban renaissance of the Historic Core. Several fantastic eateries, including DTLA's famed Grand Central market, are all within a very short walk of the asset. You've got cultural attractions like The Broad Museum, Walt Disney Concert Hall, The Dorothy Chandler pavilion and much more just up the street. City Hall and Grand Park are right next door. And, best of all, a brand new subway stop is under construction directly across from the building's parking garage.