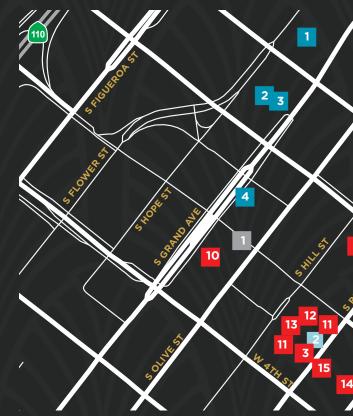

## LOCATION IS EVERYTHING, AND THE TIMES SQUARE HAS IT IN SPADES.

5

1 The Edison 2 Golden Road Brewing

1 City Hall 2 LAPD Headquarters 3 Cal Trans Headquarters 4 Federal Courthouse

#### ENTERTAINMENT

- 1 Dorothy Chandler Pavilion
- 2 Walt Disney Concert Hall 3 The Broad Museum
- 4 MOCA (Museum of Contemporary Art)
- 8 Redbird

#### 1 Grand Park

#### RESTAURANT

1 Senor Fish 2 Pitfire Pizza 3 The Grand Central Market 4 Cherry Pick Café 5 Panorama Café 6 Homeboy Diner 7 Badmaash 9 Mendocino Farms

#### RESTAURANT

- 10 Eggslut
- Sticky Rice
- 12 Tacos Tumbras a Tomas
- Madcapra 13
- 14 Orleans & York Deli
- Macheroni Republic
- Redwood Bar & Grill

1 Metro Station (Under Construction)