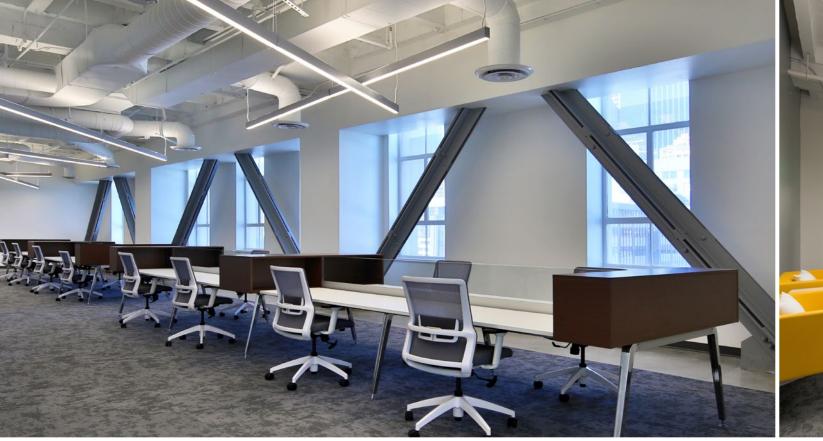

#### TI'S

Generous build-to-suits available / 100% designed by tenant / Using high-quality creative improvements

## HIGHLIGHTS

- Incredible architecture, dazzling lobbies and phenomenal creative office opportunities
- Experienced, highly capable and very well-capitalized ownership
- Renovations underway including lobby enhancements, creative spec suites, amenities and much more
- Situated within a synergistic, five building creative office hub
- Centrally located at the very heart of the City of Los Angeles
- Managed by an excellent on-site team and an attentive 24-hour security force
- A short walk from Museum Row, Grand Central Market and Bunker Hill
- Just blocks from the 110 and 10 freeways, in addition to other major public transportation hubs