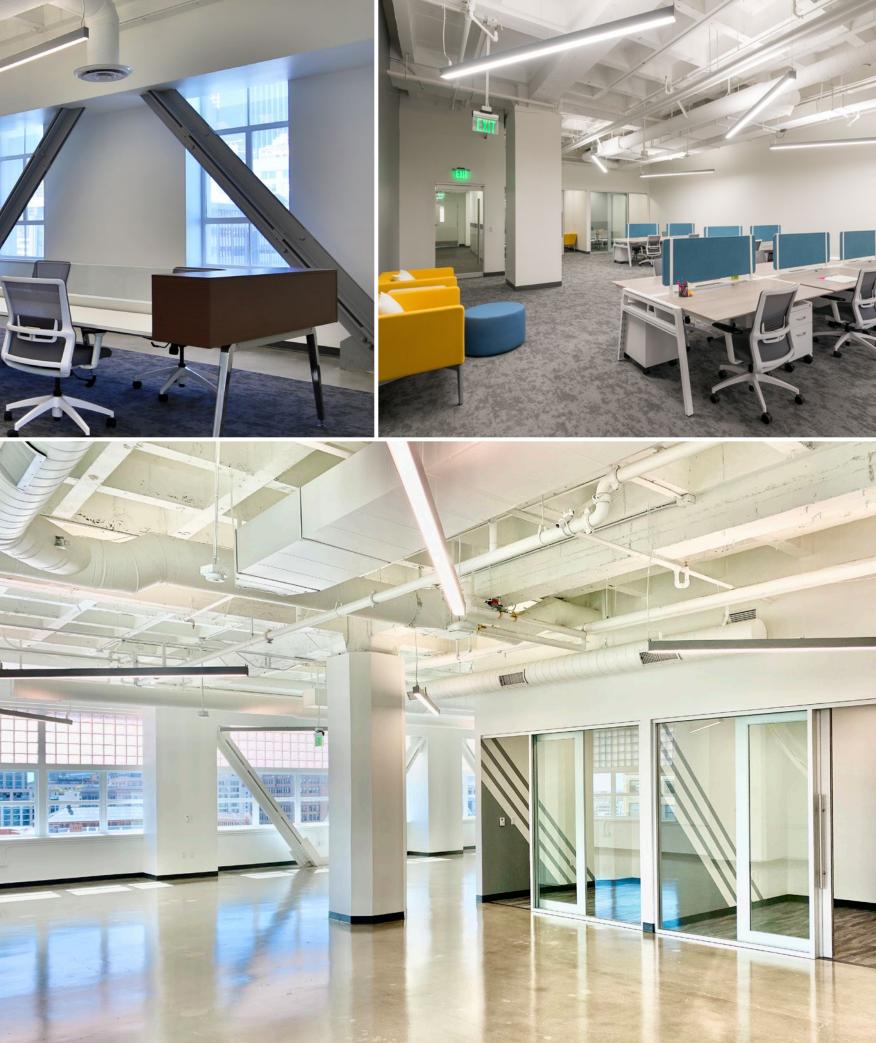

#### TI'S

Generous build-to-suits available / 100% designed by tenant / Using high-quality creative improvements

### OCCUPANCY

Nearly 260K SF available immediately

## HIGHLIGHTS

- Incredible architecture, dazzling lobbies and phenomenal creative office opportunities
- Experienced, highly capable and very well-capitalized ownership
- Renovations underway including lobby enhancements, creative spec suites, amenities and much more
- Situated within a synergistic, five building creative office hub
- Centrally located at the very heart of the City of Los Angeles
- Managed by an excellent on-site team and an attentive 24-hour security force
- A short walk from Museum Row, Grand Central Market and Bunker Hill
- Just blocks from the 110 and 10 freeways, in addition to other major public transportation hubs