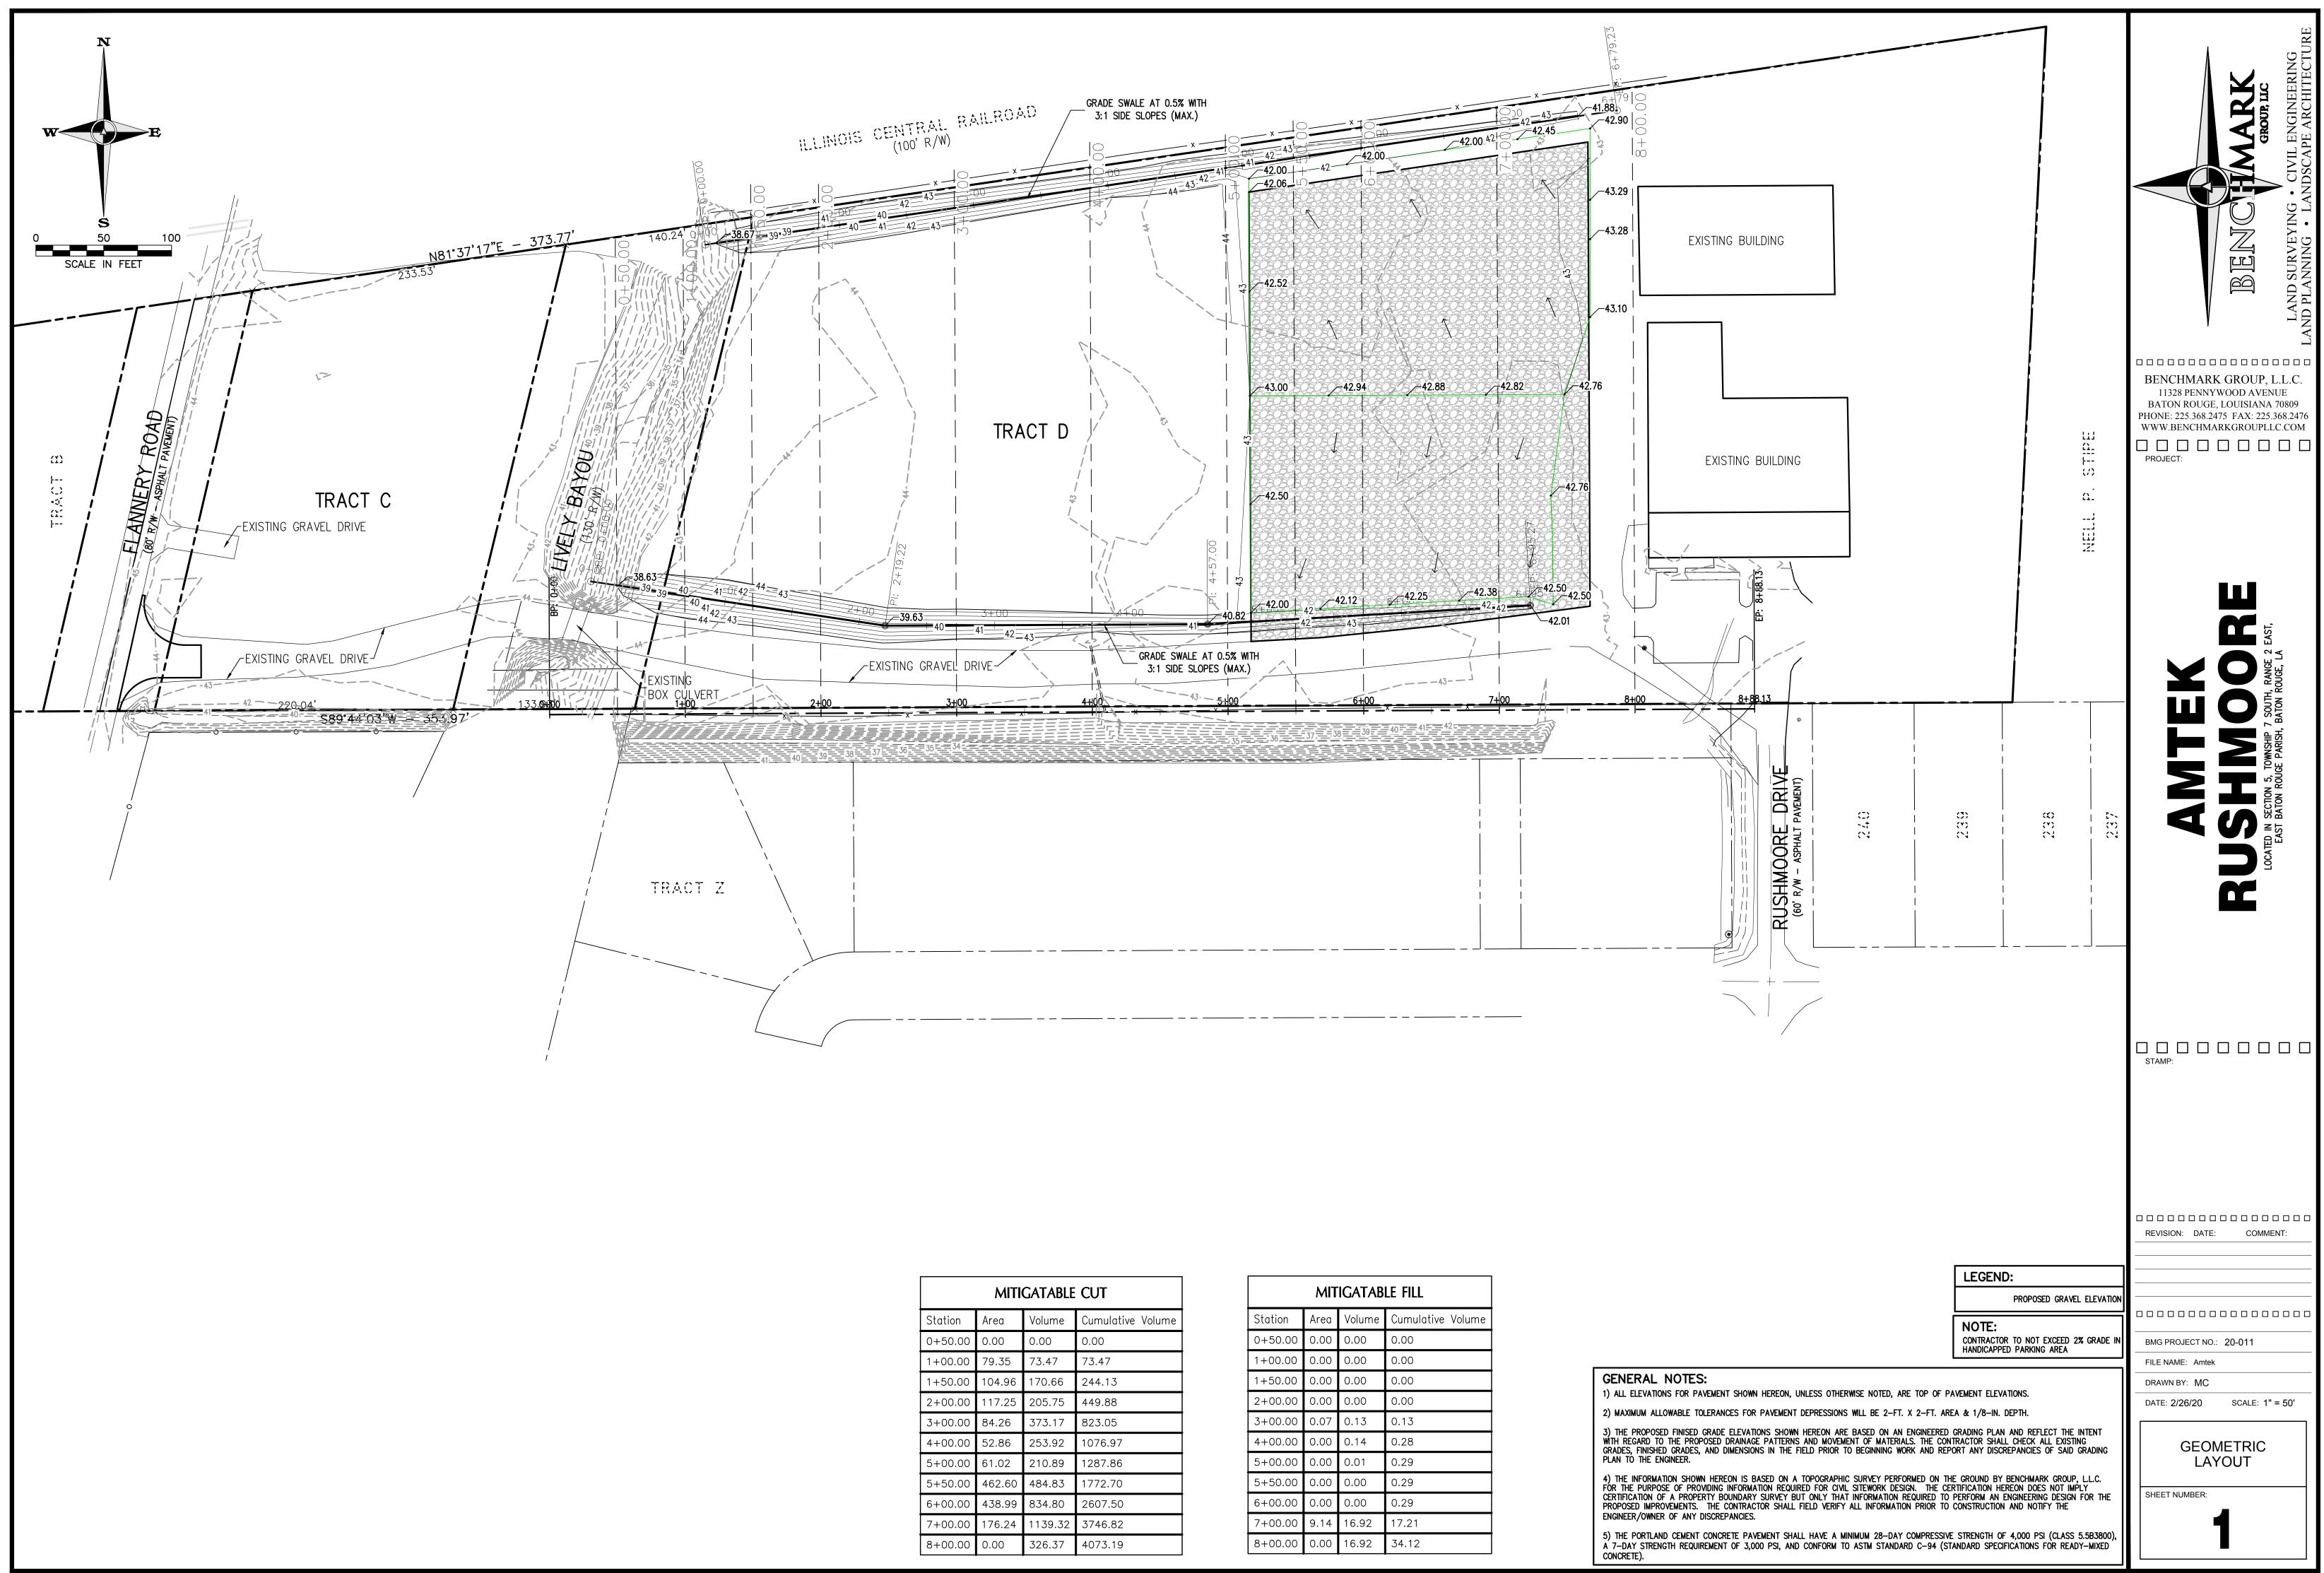

| MITIGATABLE CUT |        |         |                   |  |
|-----------------|--------|---------|-------------------|--|
| Station         | Area   | Volume  | Cumulative Volume |  |
| 0+50.00         | 0.00   | 0.00    | 0.00              |  |
| 1+00.00         | 79.35  | 73.47   | 73.47             |  |
| 1+50.00         | 104.96 | 170.66  | 244.13            |  |
| 2+00.00         | 117.25 | 205.75  | 449.88            |  |
| 3+00.00         | 84.26  | 373.17  | 823.05            |  |
| 4+00.00         | 52.86  | 253.92  | 1076.97           |  |
| 5+00.00         | 61.02  | 210.89  | 1287.86           |  |
| 5+50.00         | 462.60 | 484.83  | 1772.70           |  |
| 6+00.00         | 438.99 | 834.80  | 2607.50           |  |
| 7+00.00         | 176.24 | 1139.32 | 3746.82           |  |
| 8+00.00         | 0.00   | 326.37  | 4073.19           |  |

| MITIGATABLE FILL |      |        |                   |  |
|------------------|------|--------|-------------------|--|
| Station          | Area | Volume | Cumulative Volume |  |
| 0+50.00          | 0.00 | 0.00   | 0.00              |  |
| 1+00.00          | 0.00 | 0.00   | 0.00              |  |
| 1+50.00          | 0.00 | 0.00   | 0.00              |  |
| 2+00.00          | 0.00 | 0.00   | 0.00              |  |
| 3+00.00          | 0.07 | 0.13   | 0.13              |  |
| 4+00.00          | 0.00 | 0.14   | 0.28              |  |
| 5+00.00          | 0.00 | 0.01   | 0.29              |  |
| 5+50.00          | 0.00 | 0.00   | 0.29              |  |
| 6+00.00          | 0.00 | 0.00   | 0.29              |  |
| 7+00.00          | 9.14 | 16.92  | 17.21             |  |
| 8+00.00          | 0.00 | 16.92  | 34.12             |  |