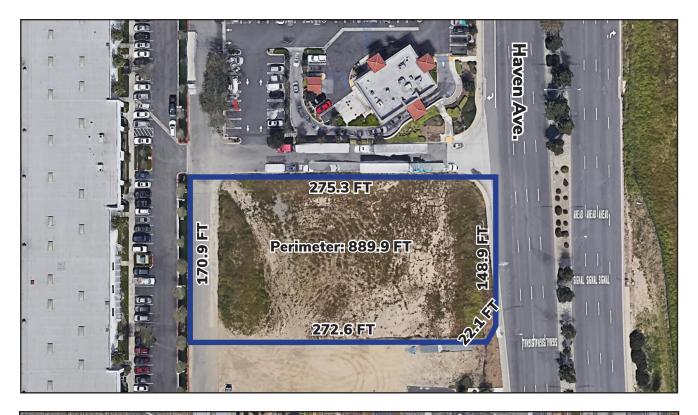

# **SITE FEATURES:**

- Haven Avenue Frontage (±172')
- Immediate CA-60 Freeway Access
- Ideal Uses: Restaurant, Hotel, Retail Shops or Office
- Commercial / Office Zoning
- All Utilities to Site
- APN: 1083-151-012