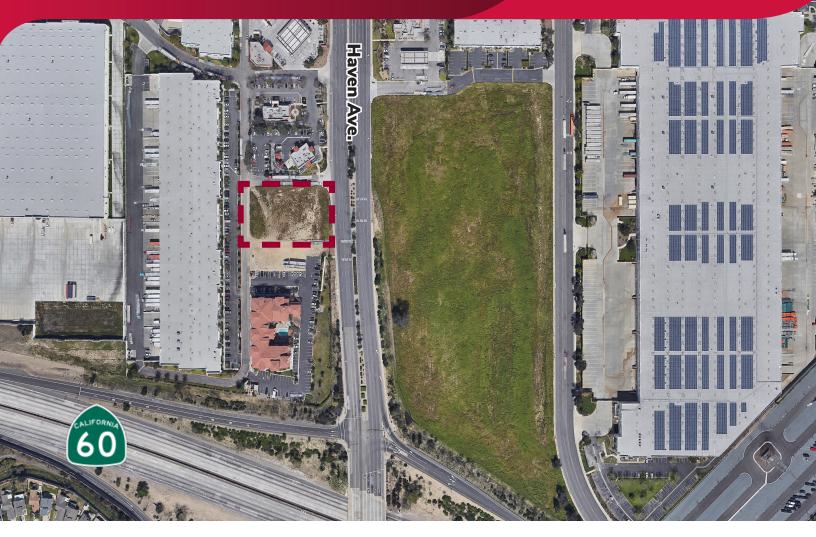

### ±1.13 Acres Available for Sale HAVEN AVENUE @ CA-60 FREEWAY Ontario CA 91761

# **SITE FEATURES:**

- Haven Avenue Frontage (±172')
- Immediate CA-60 Freeway Access
- Ideal Uses: Restaurant, Hotel, Retail Shops or Office
- Commercial / Office Zoning
- All Utilities to Site
- APN: 1083-151-012