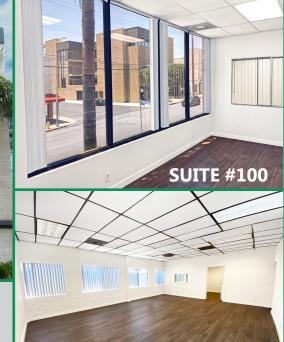

### **SUITE #100**

**SIZE:** Approximately 800 square feet (Bull pen, 2 offices)

RATE: \$2,000 per month, MG (net of janitorial)

**PARKING:** 1 space at \$90 per month

TERM: 1 - 5 years