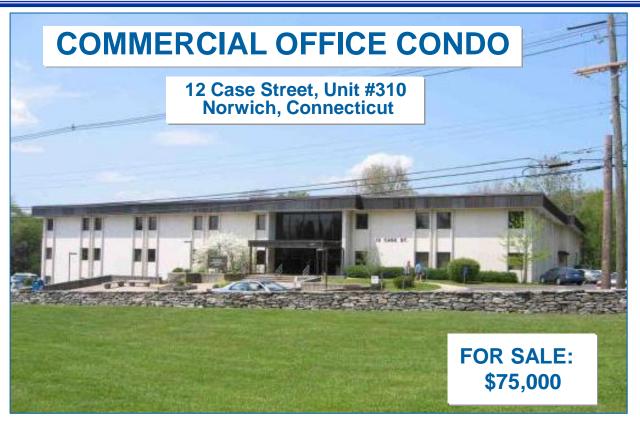

5 Shaw's Cove, Suite 200, New London, CT 06320 860-437-0101 Office 860-440-0721 Fax www.uspropre.com

- Approximately 850 SF of Professional Office Space in medical/professional building.
- •. Beautifully maintained office condo with 4 exam rooms, 2 bathrooms, reception area, waiting room and storage room.
- · Handicap accessible.
- Well-lit parking lot, beautiful lobby, elevator access to all floors.
- Great for medical or professional. Building updated 2008.
- · About 1 mile from Backus Hospital.
- 2018 Assessment: \$52,500.00
  2018 Taxes: \$2,177.00
- Monthly Condo Fee: \$620.00 which includes all utilities and common area expenses.