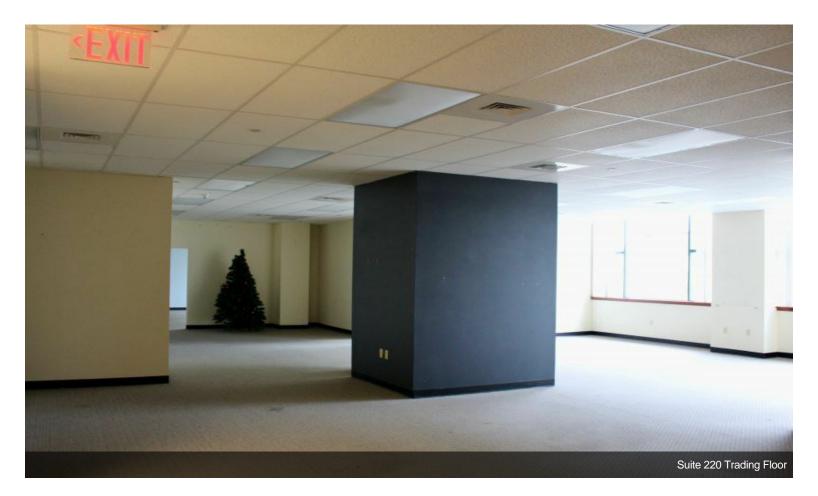

#### 2nd Floor Ste 240

| Space Available | 2,612 - 6,027 SF   | *Suite 240 can be sub-developed at the tenant's r                  |
|-----------------|--------------------|--------------------------------------------------------------------|
| Rental Rate     | \$15.50 /SF/Yr     | into Option 1 of Suite 240 at 3,027 S.F. or Suite 2-<br>2,612 S.F. |
| Date Available  | Now                | _,                                                                 |
| Service Type    | Triple Net (NNN)   |                                                                    |
| Built Out As    | Financial Services |                                                                    |
| Space Type      | Relet              |                                                                    |
| Space Use       | Office             |                                                                    |
| Lease Term      | 2 - 15 Years       |                                                                    |
|                 |                    |                                                                    |

#### St BROAD ST. - BETHLEHAM, PA Suite 210 Floor Plans 1,832 sf

Suite 240 Trading Floor

Suite 550 Conference Room