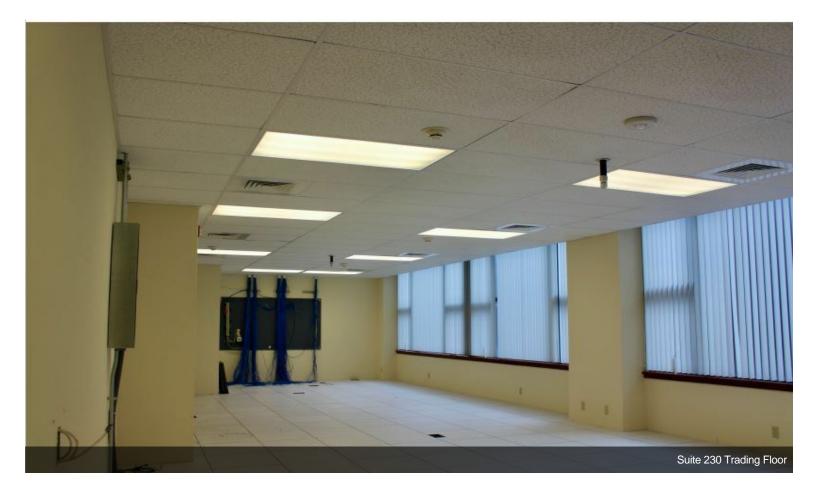

#### 2nd Floor Ste 240

| Space Available | 2,612 - 6,027 SF   | *Suite 240 can be sub-developed at the tenant's r                  |
|-----------------|--------------------|--------------------------------------------------------------------|
| Rental Rate     | \$15.50 /SF/Yr     | into Option 1 of Suite 240 at 3,027 S.F. or Suite 2-<br>2,612 S.F. |
| Date Available  | Now                | _,                                                                 |
| Service Type    | Triple Net (NNN)   |                                                                    |
| Built Out As    | Financial Services |                                                                    |
| Space Type      | Relet              |                                                                    |
| Space Use       | Office             |                                                                    |
| Lease Term      | 2 - 15 Years       |                                                                    |
|                 |                    |                                                                    |

#### St BROAD ST. - BETHLEHAM, PA Suite 210 Floor Plans 1,832 sf

Suite 240 Trading Floor

Suite 550 Conference Room