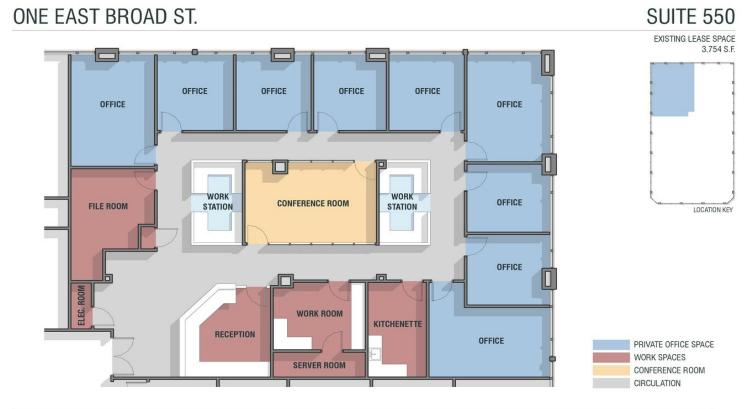

#### 5th Floor Ste 550

| Space Available | 4,289 SF           | Wonderful space with awesome views as it is facing Nort                                                              |
|-----------------|--------------------|----------------------------------------------------------------------------------------------------------------------|
| Rental Rate     | \$15.50 /SF/Yr     | and West. Various offices as seen in pictures. We will<br>negotiate with you for free month(s) rent according to you |
| Date Available  | Now                | fit-out. Be on the top of Bethlehem.                                                                                 |
| Service Type    | Triple Net (NNN)   |                                                                                                                      |
| Built Out As    | Financial Services |                                                                                                                      |
| Space Type      | Relet              |                                                                                                                      |
| Space Use       | Office             |                                                                                                                      |
| Lease Term      | 3 - 15 Years       |                                                                                                                      |

#### one east broad st. - bethleham, pa Suite 550 Floor Blans 3,754 sf