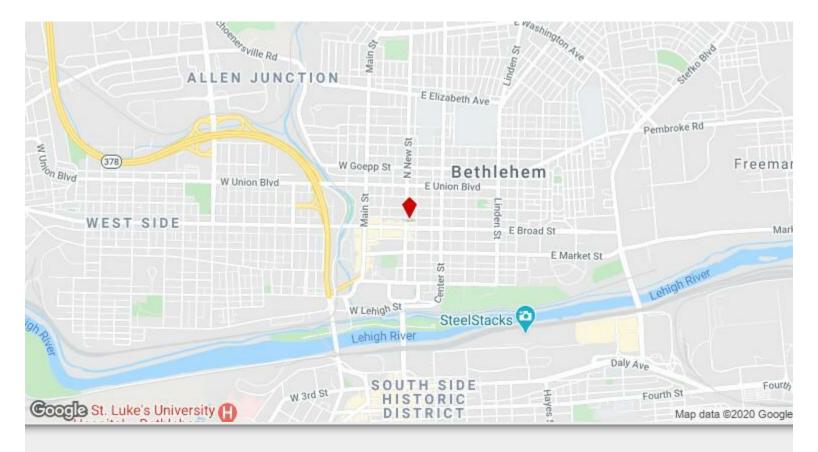

**1 E Broad St** 1 E Broad St, Bethlehem, PA 18018

**Ryan McGeehan** ALT Realty, LLC. 559 Main St, Suite 301,Bethlehem, PA 18018 <u>rmcgeehan@alt-realty.net</u> (484) 695-6120

| Rental Rate:            | \$15.50 /SF/Yr             |
|-------------------------|----------------------------|
| Min. Divisible:         | 940 SF                     |
| Property Type:          | Office                     |
| Property Subtype:       | Telecom Hotel/Data Hosting |
| Building Class:         | A                          |
| Rentable Building Area: | 105,000 SF                 |
| Year Built:             | 2007                       |
| Cross Streets:          | New St.                    |
| Walk Score ®:           | 87 (Very Walkable)         |
| Transit Score ®:        | 42 (Some Transit)          |
| Rental Rate Mo:         | \$1.29 USD/SF/Mo           |

- Located on the NE corner of New and Broad Street in Historic downtown Bethlehem.
- $\bullet$  Approximately a  $1\!\!\!/_2$  mile from Routes 378 and just minutes from Routes 22

• Neighboring businesses include Lafayette Ambassador Bank, The Melting Pot Restaurant, Janney Montgomery Scott, Finance of America Mortgage