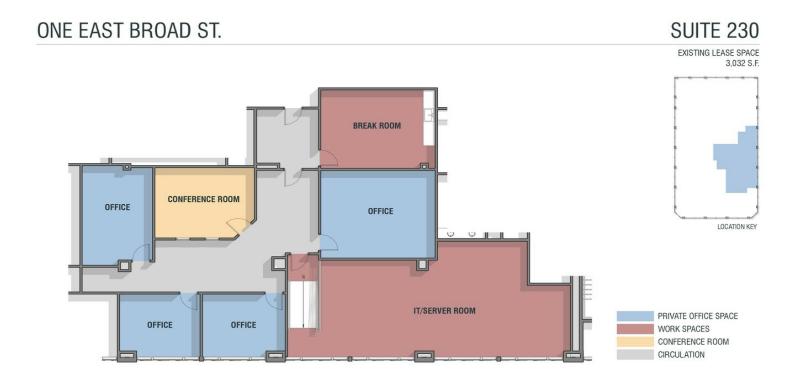

#### 2nd Floor Ste 230

| Space Available | 3,032 SF              | The Unit has a kitchen, conference room, con |
|-----------------|-----------------------|----------------------------------------------|
| Rental Rate     | \$15.50 /SF/Yr        | a place to conduct a Professional Business.  |
| Date Available  | Now                   |                                              |
| Service Type    | Triple Net (NNN)      |                                              |
| Built Out As    | Professional Services |                                              |
| Space Type      | Relet                 |                                              |
| Space Use       | Office                |                                              |
| Lease Term      | Negotiable            |                                              |
|                 |                       |                                              |

#### one east broad st Suite 23(

LEVEL 02

ONE EAST BROAD ST.