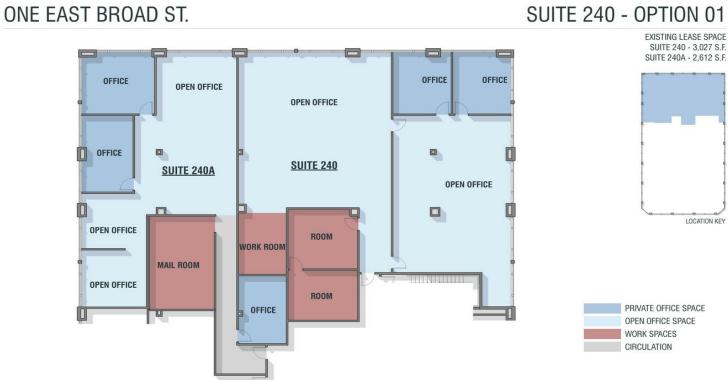

#### 2nd Floor Ste 240

| Space Available | 2,612 - 6,027 SF   | *Suite 240 can be sub-developed at the tenant's r                  |
|-----------------|--------------------|--------------------------------------------------------------------|
| Rental Rate     | \$15.50 /SF/Yr     | into Option 1 of Suite 240 at 3,027 S.F. or Suite 2-<br>2,612 S.F. |
| Date Available  | Now                | _,                                                                 |
| Service Type    | Triple Net (NNN)   |                                                                    |
| Built Out As    | Financial Services |                                                                    |
| Space Type      | Relet              |                                                                    |
| Space Use       | Office             |                                                                    |
| Lease Term      | 2 - 15 Years       |                                                                    |
|                 |                    |                                                                    |

### SUITE 240

LEVEL 02

St BROAD ST. - BETHLEHAM, PA Suite 240 Floor Plans 6,027 sf