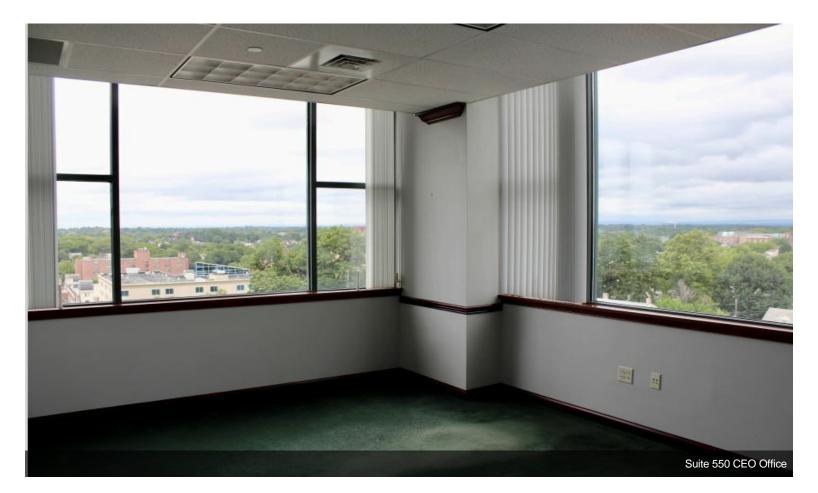

#### 5th Floor Ste 550

| Space Available | 4,289 SF           | Wonderful space with awesome views as it is facing Nort                                                              |
|-----------------|--------------------|----------------------------------------------------------------------------------------------------------------------|
| Rental Rate     | \$15.50 /SF/Yr     | and West. Various offices as seen in pictures. We will<br>negotiate with you for free month(s) rent according to you |
| Date Available  | Now                | fit-out. Be on the top of Bethlehem.                                                                                 |
| Service Type    | Triple Net (NNN)   |                                                                                                                      |
| Built Out As    | Financial Services |                                                                                                                      |
| Space Type      | Relet              |                                                                                                                      |
| Space Use       | Office             |                                                                                                                      |
| Lease Term      | 3 - 15 Years       |                                                                                                                      |