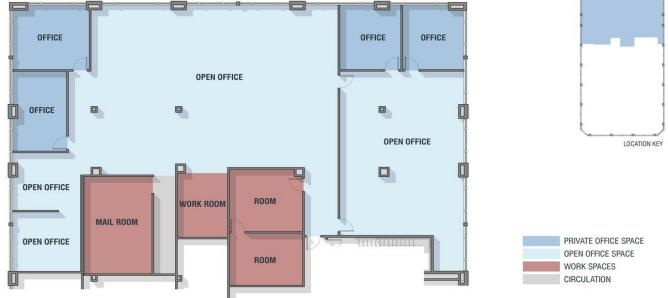

#### 2nd Floor Ste 240

| Space Available | 2,612 - 6,027 SF   | *Suite 240 can be sub-developed at the tenant's r                  |
|-----------------|--------------------|--------------------------------------------------------------------|
| Rental Rate     | \$15.50 /SF/Yr     | into Option 1 of Suite 240 at 3,027 S.F. or Suite 2-<br>2,612 S.F. |
| Date Available  | Now                | _,                                                                 |
| Service Type    | Triple Net (NNN)   |                                                                    |
| Built Out As    | Financial Services |                                                                    |
| Space Type      | Relet              |                                                                    |
| Space Use       | Office             |                                                                    |
| Lease Term      | 2 - 15 Years       |                                                                    |
|                 |                    |                                                                    |

### SUITE 240

LEVEL 02

St BROAD ST. - BETHLEHAM, PA Suite 240 Floor Plans 6,027 sf