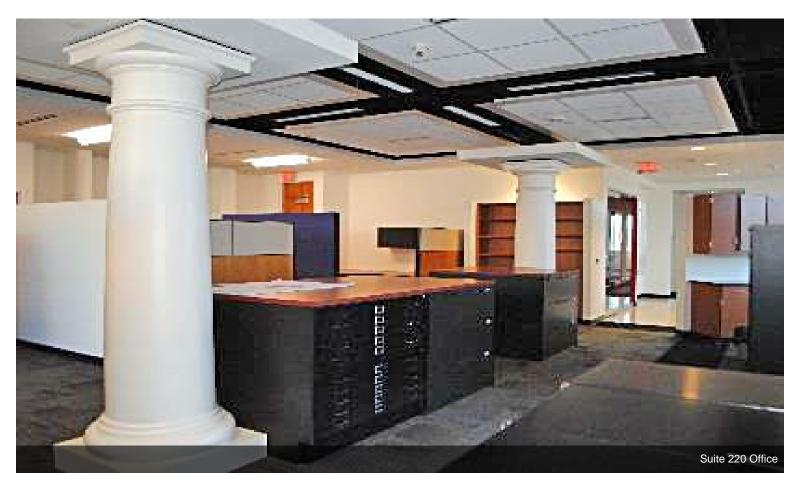

#### 2nd Floor Ste 220

| Space Available | 3,397 SF              | Space looks west from Building. P |
|-----------------|-----------------------|-----------------------------------|
| Rental Rate     | \$15.50 /SF/Yr        | High-End Business                 |
| Date Available  | Now                   |                                   |
| Service Type    | Triple Net (NNN)      |                                   |
| Built Out As    | Professional Services |                                   |
| Space Type      | Relet                 |                                   |
| Space Use       | Office                |                                   |
| Lease Term      | Negotiable            |                                   |