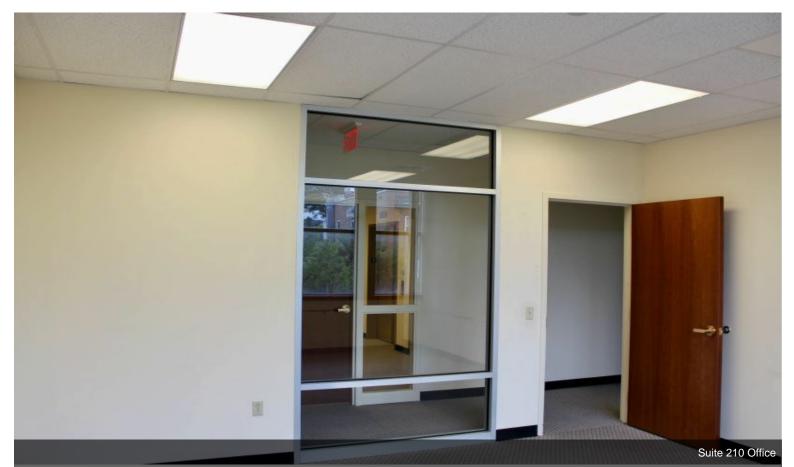

#### 2nd Floor Ste 210

| Space Available | 2,158 SF              | The unit is right facing E Broad St directly across from                                                         |
|-----------------|-----------------------|------------------------------------------------------------------------------------------------------------------|
| Rental Rate     | \$15.50 /SF/Yr        | Billy's Dinner. Good space for any type of Professional Office. Copy room, conference room, and 5 Offices. Great |
| Date Available  | Now                   | location plenty of parking. In Historic Bethlehem.                                                               |
| Service Type    | Triple Net (NNN)      |                                                                                                                  |
| Built Out As    | Professional Services |                                                                                                                  |
| Space Type      | Relet                 |                                                                                                                  |
| Space Use       | Office                |                                                                                                                  |
| Lease Term      | 3 - 15 Years          |                                                                                                                  |