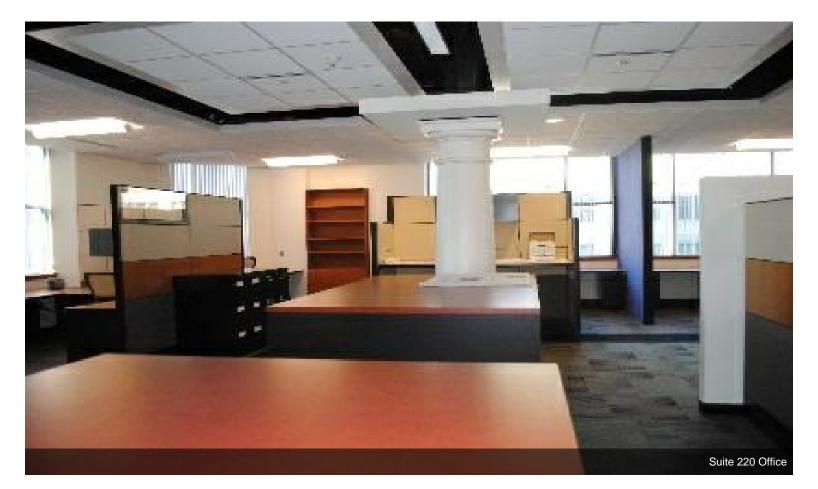

#### 2nd Floor Ste 220

| Space Available | 3,397 SF              | Space looks west from Building. P |
|-----------------|-----------------------|-----------------------------------|
| Rental Rate     | \$15.50 /SF/Yr        | High-End Business                 |
| Date Available  | Now                   |                                   |
| Service Type    | Triple Net (NNN)      |                                   |
| Built Out As    | Professional Services |                                   |
| Space Type      | Relet                 |                                   |
| Space Use       | Office                |                                   |
| Lease Term      | Negotiable            |                                   |