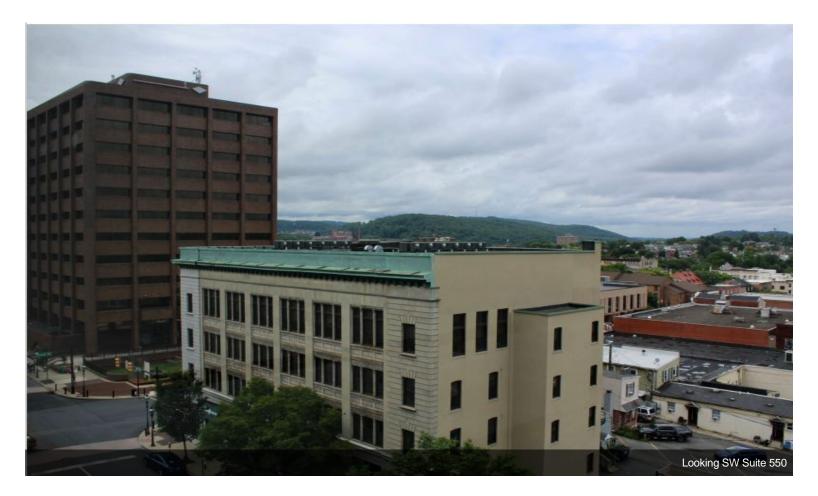

#### 5th Floor Ste 550

| Space Available | 4,289 SF           | Wonderful space with awesome views as it is facing Nort                                                              |
|-----------------|--------------------|----------------------------------------------------------------------------------------------------------------------|
| Rental Rate     | \$15.50 /SF/Yr     | and West. Various offices as seen in pictures. We will<br>negotiate with you for free month(s) rent according to you |
| Date Available  | Now                | fit-out. Be on the top of Bethlehem.                                                                                 |
| Service Type    | Triple Net (NNN)   |                                                                                                                      |
| Built Out As    | Financial Services |                                                                                                                      |
| Space Type      | Relet              |                                                                                                                      |
| Space Use       | Office             |                                                                                                                      |
| Lease Term      | 3 - 15 Years       |                                                                                                                      |