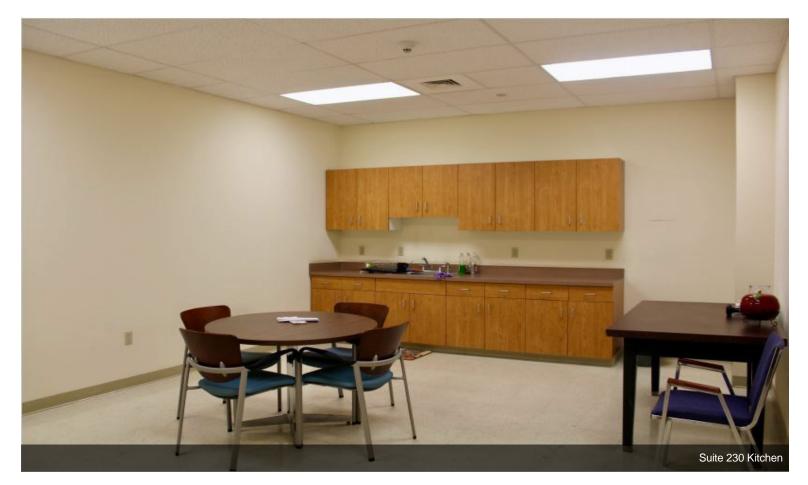

#### 2nd Floor Ste 230

| Space Available | 3,032 SF              | The Unit has a kitchen, conference room, con |
|-----------------|-----------------------|----------------------------------------------|
| Rental Rate     | \$15.50 /SF/Yr        | a place to conduct a Professional Business.  |
| Date Available  | Now                   |                                              |
| Service Type    | Triple Net (NNN)      |                                              |
| Built Out As    | Professional Services |                                              |
| Space Type      | Relet                 |                                              |
| Space Use       | Office                |                                              |
| Lease Term      | Negotiable            |                                              |
|                 |                       |                                              |