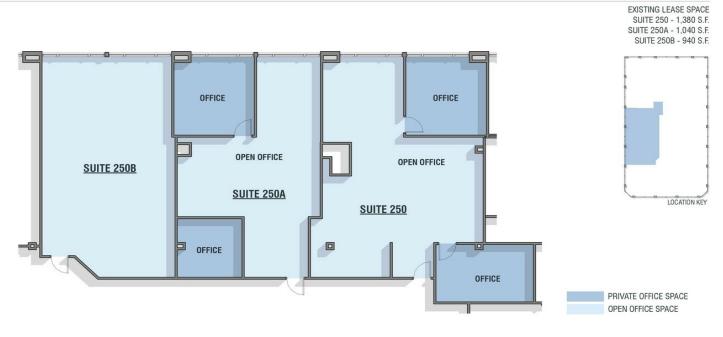

#### 2nd Floor Ste 250

| Space Available | 940 - 3,360 SF            | Suite 250 can be subdivided into 940 SF, 1,040, SF, 1           |
|-----------------|---------------------------|-----------------------------------------------------------------|
| Rental Rate     | \$15.50 /SF/Yr            | SF with Option 1. Option 2 can be divided into 2,420 \$ 940 SF. |
| Date Available  | Now                       |                                                                 |
| Service Type    | Triple Net (NNN)          |                                                                 |
| Built Out As    | <b>Financial Services</b> |                                                                 |
| Space Type      | Relet                     |                                                                 |
| Space Use       | Office                    |                                                                 |
| Lease Term      | 2 - 10 Years              |                                                                 |

#### SUITE 250 - OPTION 02

Option 2 Suite 250 1,380sf., 250A 1,040sf., 250B 940sf.