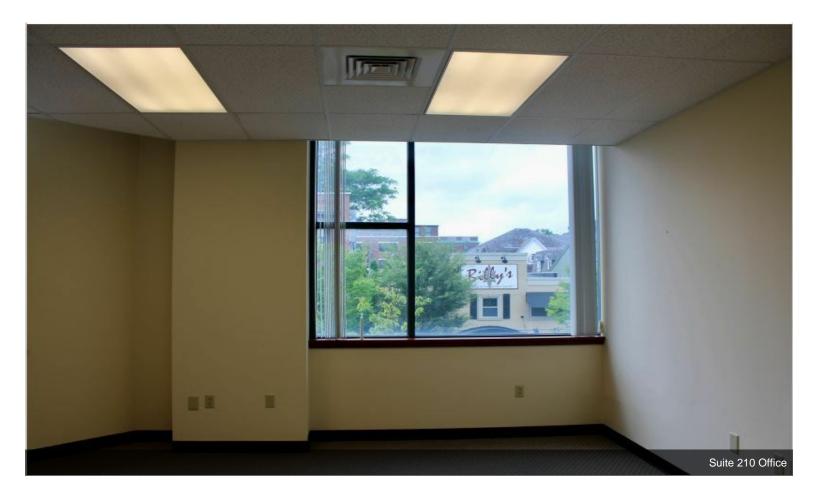

#### 2nd Floor Ste 210

| Space Available | 2,158 SF              | The unit is right facing E Broad St directly across from                                                         |
|-----------------|-----------------------|------------------------------------------------------------------------------------------------------------------|
| Rental Rate     | \$15.50 /SF/Yr        | Billy's Dinner. Good space for any type of Professional Office. Copy room, conference room, and 5 Offices. Great |
| Date Available  | Now                   | location plenty of parking. In Historic Bethlehem.                                                               |
| Service Type    | Triple Net (NNN)      |                                                                                                                  |
| Built Out As    | Professional Services |                                                                                                                  |
| Space Type      | Relet                 |                                                                                                                  |
| Space Use       | Office                |                                                                                                                  |
| Lease Term      | 3 - 15 Years          |                                                                                                                  |