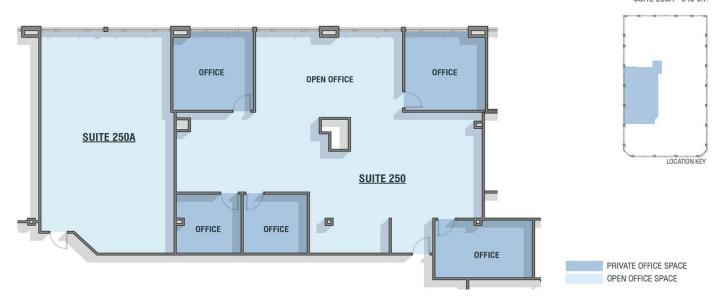

#### 2nd Floor Ste 250

| Space Available | 940 - 3,360 SF            | Suite 250 can be subdivided into 940 SF, 1,040, SF, 1           |
|-----------------|---------------------------|-----------------------------------------------------------------|
| Rental Rate     | \$15.50 /SF/Yr            | SF with Option 1. Option 2 can be divided into 2,420 \$ 940 SF. |
| Date Available  | Now                       |                                                                 |
| Service Type    | Triple Net (NNN)          |                                                                 |
| Built Out As    | <b>Financial Services</b> |                                                                 |
| Space Type      | Relet                     |                                                                 |
| Space Use       | Office                    |                                                                 |
| Lease Term      | 2 - 10 Years              |                                                                 |

#### SUITE 250 - OPTION 01

EXISTING LEASE SPACE SUITE 250 - 2,420 S.F. SUITE 250A - 940 S.F.

LEVEL 02

EXIST Suite 250-3,360sf.

LEVEL 02

ONE EAST BROAD ST.