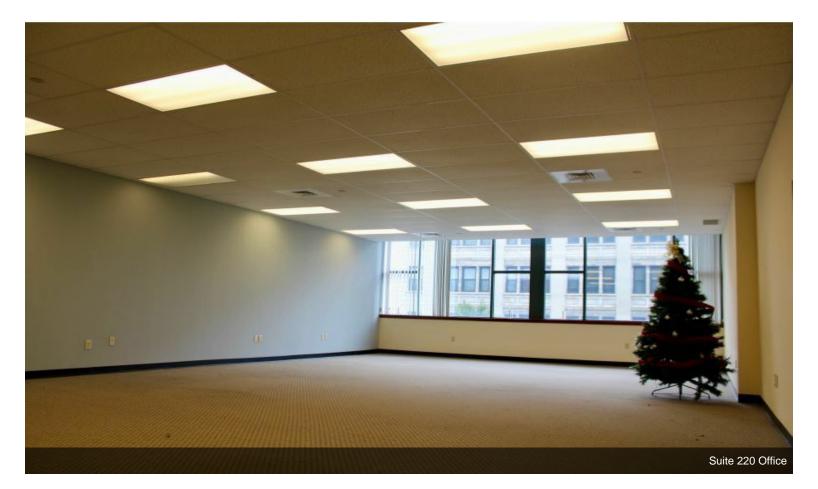

#### 2nd Floor Ste 220

| Space Available | 3,397 SF              | Space looks west from Building. P |
|-----------------|-----------------------|-----------------------------------|
| Rental Rate     | \$15.50 /SF/Yr        | High-End Business                 |
| Date Available  | Now                   |                                   |
| Service Type    | Triple Net (NNN)      |                                   |
| Built Out As    | Professional Services |                                   |
| Space Type      | Relet                 |                                   |
| Space Use       | Office                |                                   |
| Lease Term      | Negotiable            |                                   |