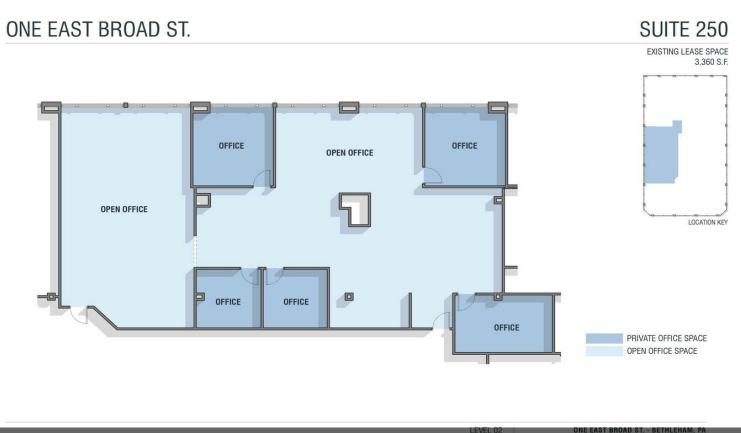

#### 2nd Floor Ste 250

| Space Available | 940 - 3,360 SF            | Suite 250 can be subdivided into 940 SF, 1,040, SF, 1           |
|-----------------|---------------------------|-----------------------------------------------------------------|
| Rental Rate     | \$15.50 /SF/Yr            | SF with Option 1. Option 2 can be divided into 2,420 \$ 940 SF. |
| Date Available  | Now                       |                                                                 |
| Service Type    | Triple Net (NNN)          |                                                                 |
| Built Out As    | <b>Financial Services</b> |                                                                 |
| Space Type      | Relet                     |                                                                 |
| Space Use       | Office                    |                                                                 |
| Lease Term      | 2 - 10 Years              |                                                                 |

#### SUITE 250 - OPTION 02

Option 2 Suite 250 1,380sf., 250A 1,040sf., 250B 940sf.

#### SUITE 250 - OPTION 01

EXISTING LEASE SPACE SUITE 250 - 2,420 S.F. SUITE 250A - 940 S.F.

LEVEL 02

EXIST Suite 250-3,360sf.

LEVEL 02

ONE EAST BROAD ST.