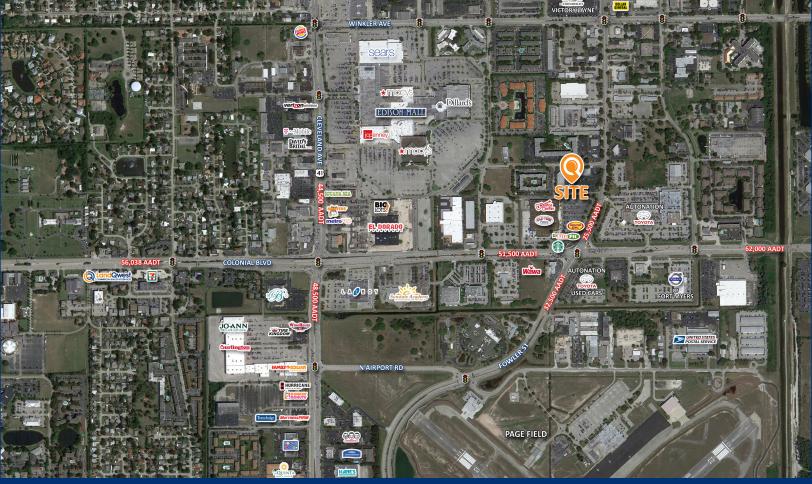

- Nice tenant mix with focus on medical, professional & retail including Quest Diagnostics, Nurse Core, Arc Point Labs, Chiropractor, Nicholas Financial, Hertz and Cornerstone of Florida Inc.
- Major East/West & North/South corridor with easy access to Cape Coral, Fort Myers & I-75.
- Turn-key suites, ready to move in.
- Next to national retailers: Old Time Pottery, Starbucks, Guitar Center and more.