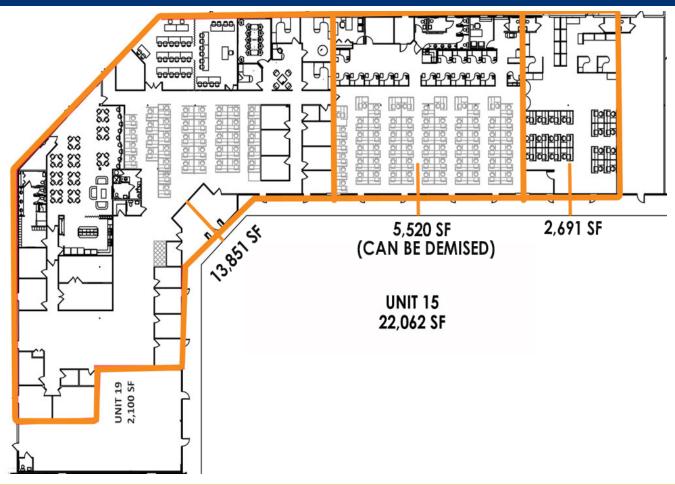

## PRIME COLONIAL PROFESSIONAL PLAZA

4350 FOWLER STREET FORT MYERS, FL 33901

OFFICE/RETAIL

**FOR LEASE** 

2,691-22,062 SF

## PROPERTY INFORMATION

| Lease Rate:              | \$11.00 PSF NNN |
|--------------------------|-----------------|
| Min. Size Available:     | 2,691 SF        |
| Max. Size Available:     | 22,062 SF       |
| Total GLA:               | 40,781 SF       |
| Colonial Boulevard AADT: | 64,500 CPD      |
| Parking Spaces:          | 250             |