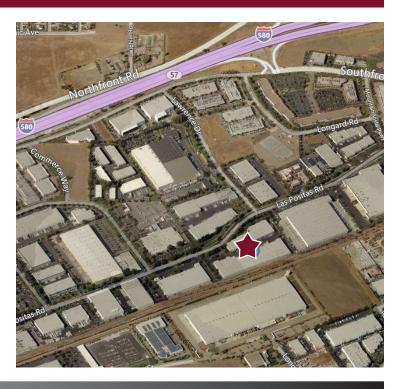

# INDUSTRIAL SPACE FOR LEASE 7041 Las Positas Road, Suites C & D, Livermore



### PROPERTY INFORMATION

## 42,688±SF For Lease

- 3,600±SF of existing office space
- Eight (8) dock high doors and one (1) grade level door
- Pit levelers at each dock high door
- 24' clear height
- Power: 200 AMPS, 480 Volt, 3 Phase
- Excellent access to I-580
- Skylights in the warehouse
- Available January 1, 2017
- Asking: \$0.50/SF NNN

## AREA MAP



#### **BRETT HOLDEN**

LIC. ID# 00883982 BHOLDEN@LEE-ASSOCIATES.COM SOFFERS@LEE-ASSOCIATES.COM 925-737-4141

### SEAN OFFERS, SIOR

LIC. ID# 01858116 925-737-4159



# INDUSTRIAL SPACE FOR LEASE 7041 Las Positas Road, Suites C & D, Livermore

## FLOOR PLAN





**BRETT HOLDEN** 

LIC. ID# 00883982 BHOLDEN@LEE-ASSOCIATES.COM SOFFERS@LEE-ASSOCIATES.COM 925-737-4141

SEAN OFFERS, SIOR

LIC. ID# 01858116 925-737-4159