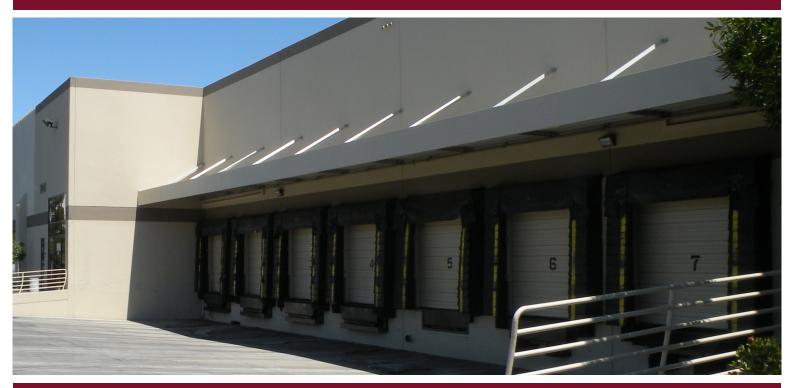

## 42,688±SF For Lease

- 3,600±SF of existing office space
- Eight (8) dock high doors and one (1) grade level door
- Pit levelers at each dock high door
- 24' clear height
- Power: 200 AMPS, 480 Volt, 3 Phase
- Excellent access to I-580
- Skylights in the warehouse
- Available January 1, 2017
- Asking: \$0.50/SF NNN