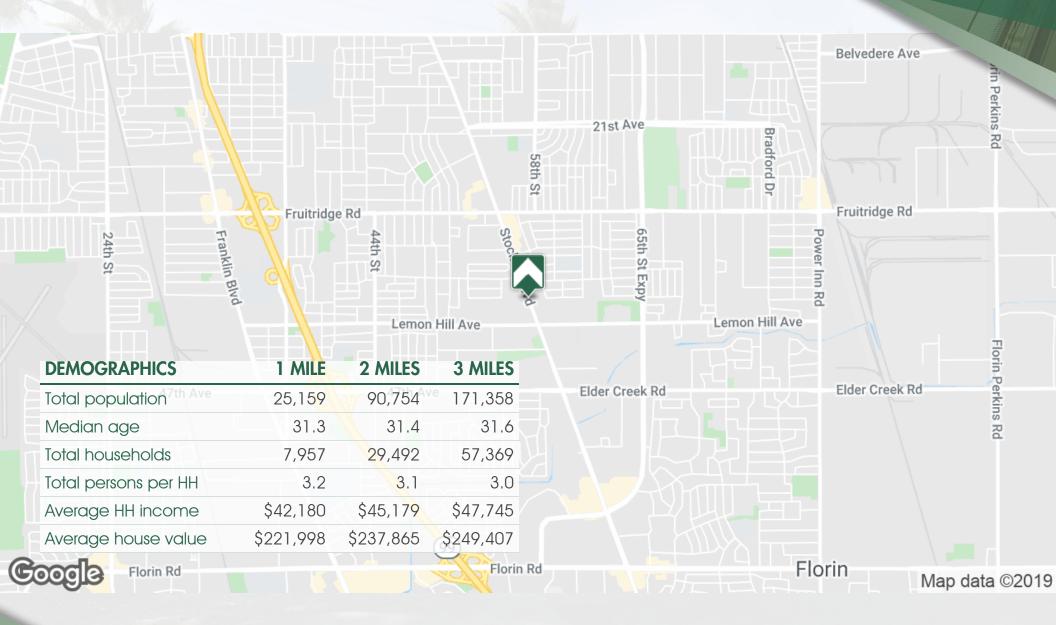

on Blvd between Florin Rd and Fruitridge Rd
- Several hundred restaurants and small businesses in this area
- High traffic Location
- Surrounded by dense residential population.

#### SITE PLAN 6024, 6036 & 6048 Stockton Blvd Sacramento, CA

6024 - 60



The information in this document was obtained from sources we deem reliable; however, no warranty or representation, expressed or implied, is made as to the accuracy of the information contained herein

### **RETAILER MAP** 6024, 6036 & 6048 Stockton Blvd Sacramento, CA



The information in this document was obtained from sources we deem reliable; however, no warranty or representation, expressed or implied, is made as to the accuracy of the information contained herein.

#### LOCATION MAPS 6024, 6036 & 6048 Stockton Blvd Sacramento, CA