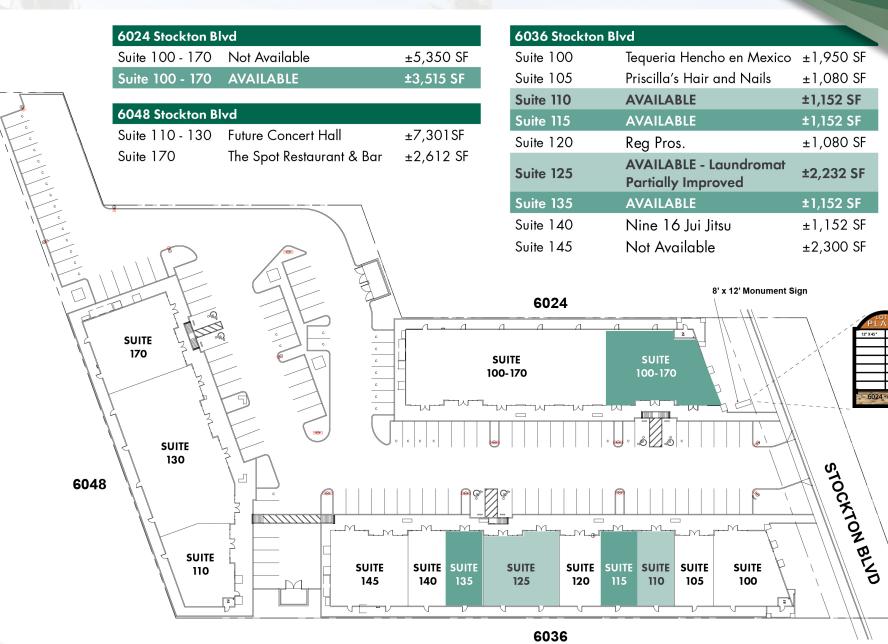

#### SITE PLAN 6024, 6036 & 6048 Stockton Blvd Sacramento, CA

6024 - 60

The information in this document was obtained from sources we deem reliable; however, no warranty or representation, expressed or implied, is made as to the accuracy of the information contained herein