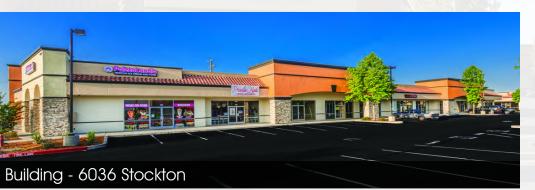

#### **PROPERTY SUMMARY**

| Address          | 6024, 6036 & 6048 Stockton Blva<br>Sacramento, CA 95824 |
|------------------|---------------------------------------------------------|
| Available Sq.Ft. | ± 1,152 -3,515 SF                                       |
| Lease Rate:      | \$1.40/SF Per Month                                     |
| Lease Type:      | NNN (±\$0.35/SF)                                        |
| Zoning:          | C-2 - SP                                                |
| Built:           | 2008                                                    |

#### **PROPERTY HIGHLIGHTS**

- ± 1,152 -3,515 SF Available
- Under new ownership of Parkwest Casio Lotus, located next door
- 24/7 Security and Surveillance provided by Parkwest Casino Lotus
- Located in the heart of "Little Saigon" area a 2 mile stretch of Stockton Blvd between Florin Rd and Fruitridge Rd
- Several hundred restaurants and small businesses in this area
- High traffic Location
- Surrounded by dense residential population.