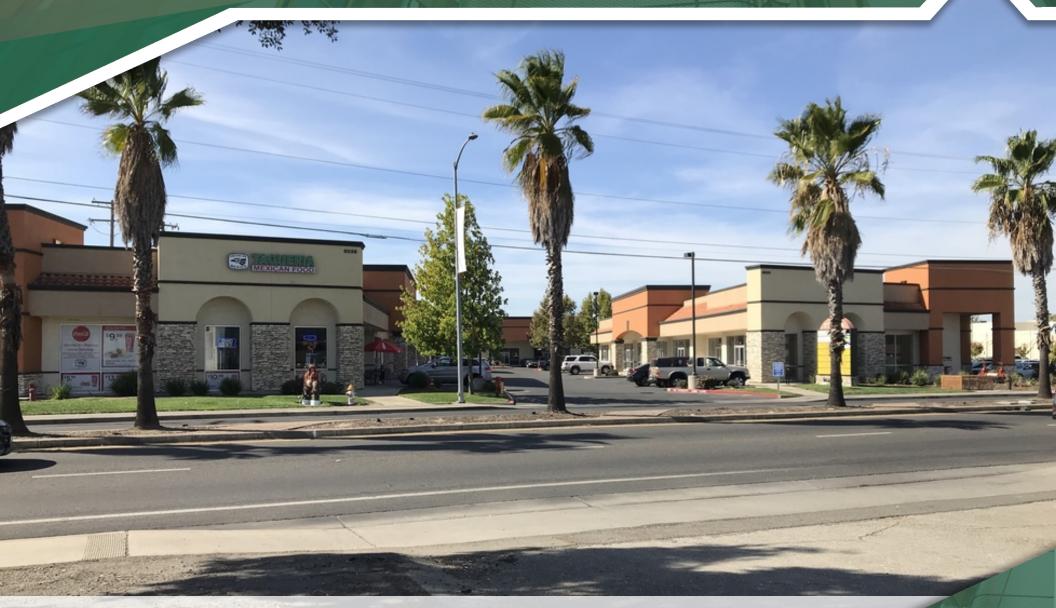

### **UNDER NEW OWNERSHIP**

**PROPERTY HIGHLIGHTS** 6024, 6036 & 6048 Stockton Blvd Sacramento, CA

#### **PROPERTY HIGHLIGHTS**

- ± 1,152 -3,515 SF Available
- Under new ownership of Parkwest Casio Lotus, located next door
- 24/7 Security and Surveillance provided by Parkwest Casino Lotus
- Located in the heart of "Little Saigon" area a 2 mile stretch of Stockton Blvd between Florin Rd and Fruitridge Rd
- Several hundred restaurants and small businesses in this area
- High traffic Location
- Surrounded by dense residential population.