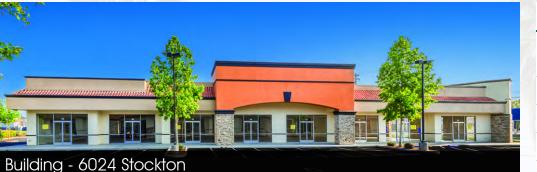

#### **PROPERTY SUMMARY**

| Address          | 6024, 6036 & 6048 Stockton Blva<br>Sacramento, CA 95824 |
|------------------|---------------------------------------------------------|
| Available Sq.Ft. | ± 1,152 -3,515 SF                                       |
| Lease Rate:      | \$1.40/SF Per Month                                     |
| Lease Type:      | NNN (±\$0.35/SF)                                        |
| Zoning:          | C-2 - SP                                                |
| Built:           | 2008                                                    |

#### **PROPERTY HIGHLIGHTS**

- ± 1,152 -3,515 SF Available
- Under new ownership of Parkwest Casio Lotus, located next door
- 24/7 Security and Surveillance provided by Parkwest Casino Lotus
- Located in the heart of "Little Saigon" area a 2 mile stretch of Stockton Blvd between Florin Rd and Fruitridge Rd
- Several hundred restaurants and small businesses in this area
- High traffic Location
- Surrounded by dense residential population.