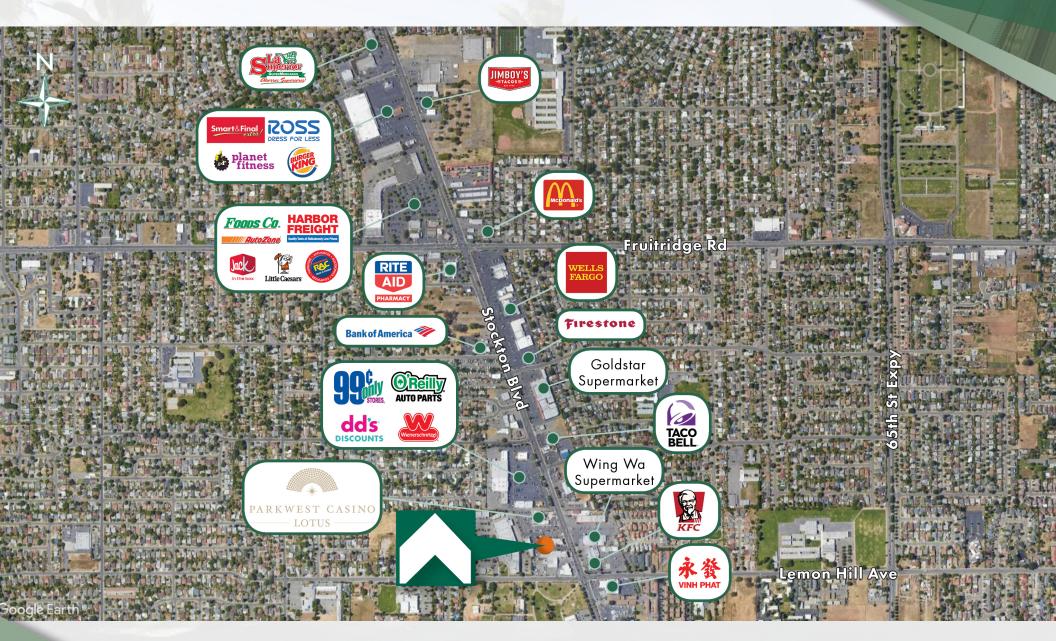

### **RETAILER MAP** 6024, 6036 & 6048 Stockton Blvd Sacramento, CA

The information in this document was obtained from sources we deem reliable; however, no warranty or representation, expressed or implied, is made as to the accuracy of the information contained herein.