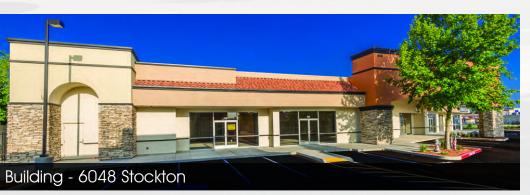

#### **PROPERTY SUMMARY**

| Address          | 6024, 6036 & 6048 Stockton Blva<br>Sacramento, CA 95824 |
|------------------|---------------------------------------------------------|
| Available Sq.Ft. | ± 1,152 -3,515 SF                                       |
| Lease Rate:      | \$1.40/SF Per Month                                     |
| Lease Type:      | NNN (±\$0.35/SF)                                        |
| Zoning:          | C-2 - SP                                                |
| Built:           | 2008                                                    |

#### **PROPERTY HIGHLIGHTS**

- ± 1,152 -3,515 SF Available
- Under new ownership of Parkwest Casio Lotus, located next door
- 24/7 Security and Surveillance provided by Parkwest Casino Lotus
- Located in the heart of "Little Saigon" area a 2 mile stretch of Stockton Blvd between Florin Rd and Fruitridge Rd
- Several hundred restaurants and small businesses in this area
- High traffic Location
- Surrounded by dense residential population.