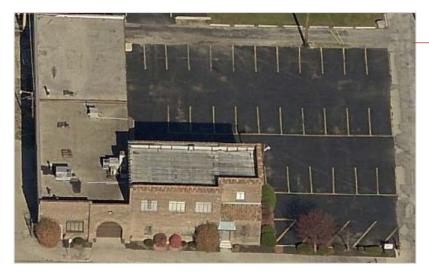

## 825 S. Ludlow Street

- 19,800 s.f.
- 0.4959 acres
- Year built: 1959
- Two stories and finished lower level
- Building well maintained
- Interior office space in excellent condition