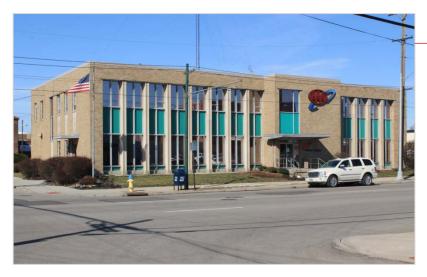

## 825 S. Ludlow Street

- 19,800 s.f.
- 0.4959 acres
- Year built: 1959
- Two stories and finished lower level
- Building well maintained
- Interior office space in excellent condition

### 825 S. Ludlow Street