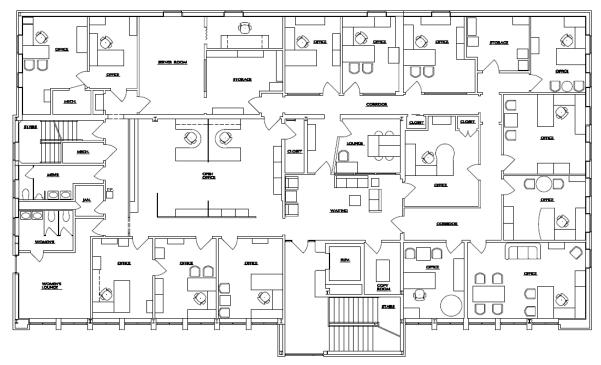

## 825 S. Ludlow Street

- 19,800 s.f.
- 0.4959 acres
- Year built: 1959
- Two stories and finished lower level
- Building well maintained
- Interior office space in excellent condition

### First Floor

Todd Pease Vice President +1 513 297 2506 todd.pease@am.jll.com

### 825 S. Ludlow Street