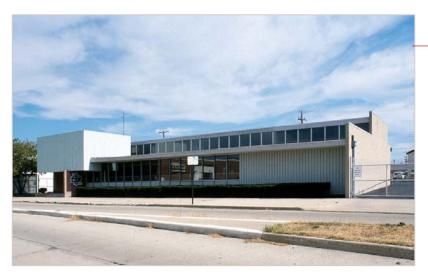

# For Sale - Former AAA Ludlow Campus

### Dayton Ohio 45402

### Highlights

- Three building campus
- 39,870 total square feet
- 1.9778 total acres
- Central location
- Excellent highway access (I-75 and SR 35)
- Potential for Redevelopment
- \$2,000,000 asking price includes all three buildings
- Buildings also available individually