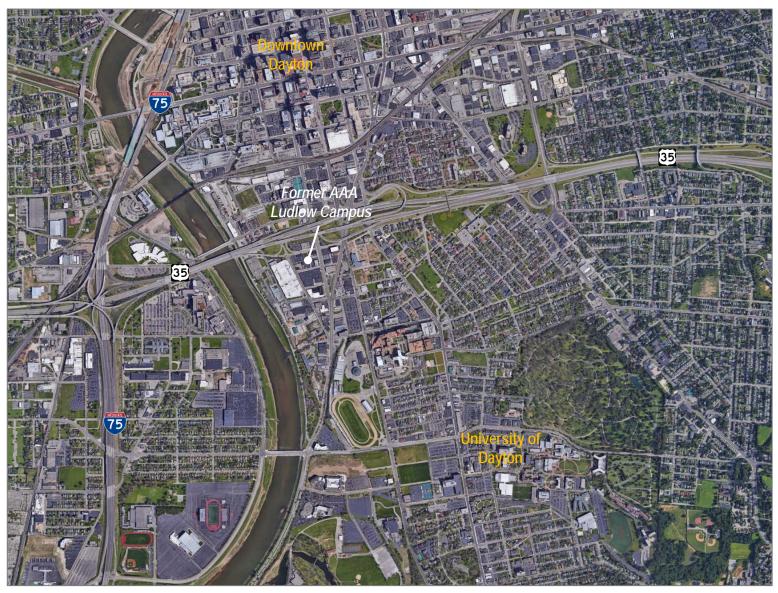

# For Sale - Former AAA Ludlow Campus

### Dayton Ohio 45402

### Highlights

- Three building campus
- 39,870 total square feet
- 1.9778 total acres
- Central location
- Excellent highway access (I-75 and SR 35)
- Potential for Redevelopment
- \$2,000,000 asking price includes all three buildings
- Buildings also available individually