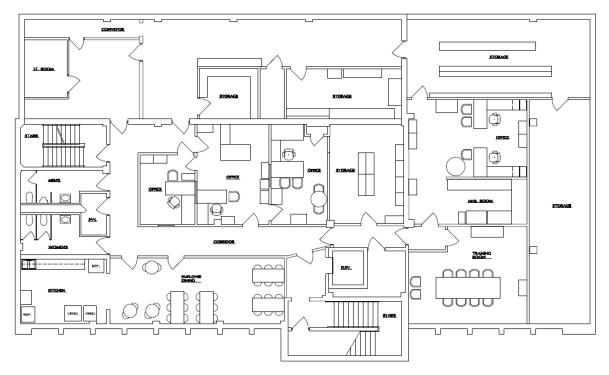

## 825 S. Ludlow Street

- 19,800 s.f.
- 0.4959 acres
- Year built: 1959
- Two stories and finished lower level
- Building well maintained
- Interior office space in excellent condition

### Second Floor