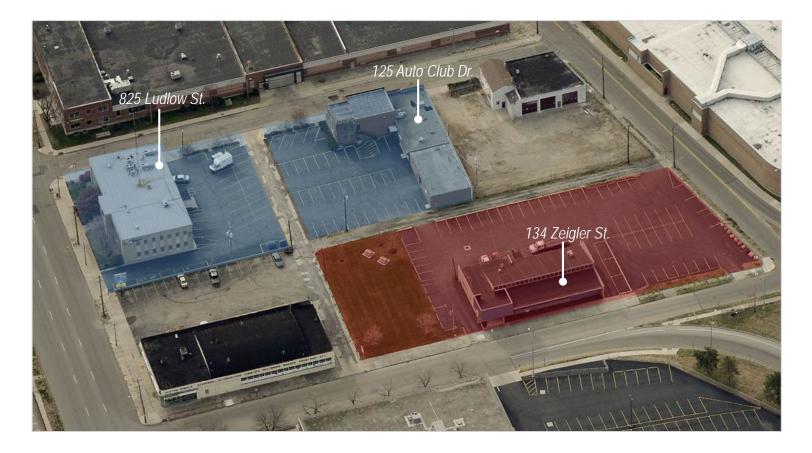

# For Sale - Former AAA Ludlow Campus

### Highlights

- Three building campus
- 39,870 total square feet
- 1.9778 total acres
- Central location
- Excellent highway access (I-75 and SR 35)
- Potential for Redevelopment
- \$2,000,000 asking price includes all three buildings
- Buildings also available individually

## 825 S. Ludlow Street

- 19,800 s.f.
- 0.4959 acres
- Year built: 1959
- Two stories and finished lower level
- Building well maintained
- Interior office space in excellent condition

# 134 Zeigler Street

- 5,370 s.f.
- 1.029 acres
- Year built: 1957
- Fenced lot
- Call center space with supply and locker room area
- Excess land for additional parking and/or outside storage

Todd Pease Vice President +1 513 297 2506 todd.pease@am.jll.com

# 125 Auto Club Drive

- 14,700 s.f. on two floors
- 0.4529 acres
- Year built: 1900
- Large training / conference room in excellent condition
- One (1) drive-in door with warehouse / storage area available