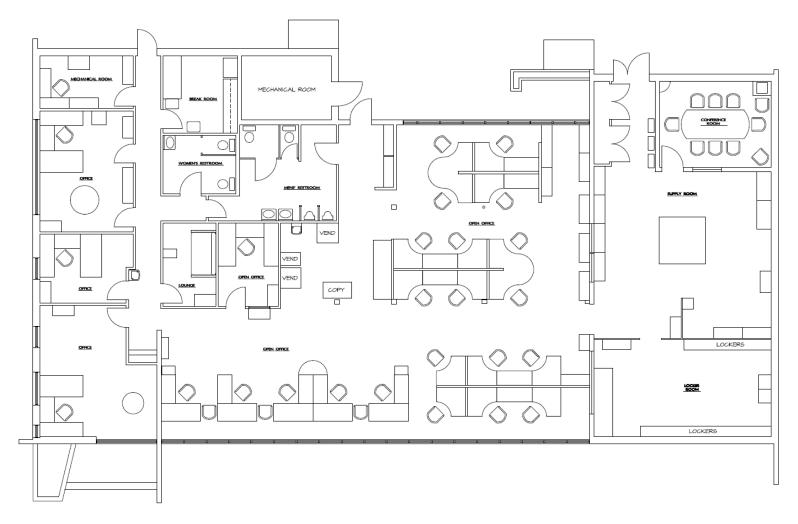

# 134 Zeigler Street

- 5,370 s.f.
- 1.029 acres
- Year built: 1957
- Fenced lot
- Call center space with supply and locker room area
- Excess land for additional parking and/or outside storage

Todd Pease Vice President +1 513 297 2506 todd.pease@am.jll.com