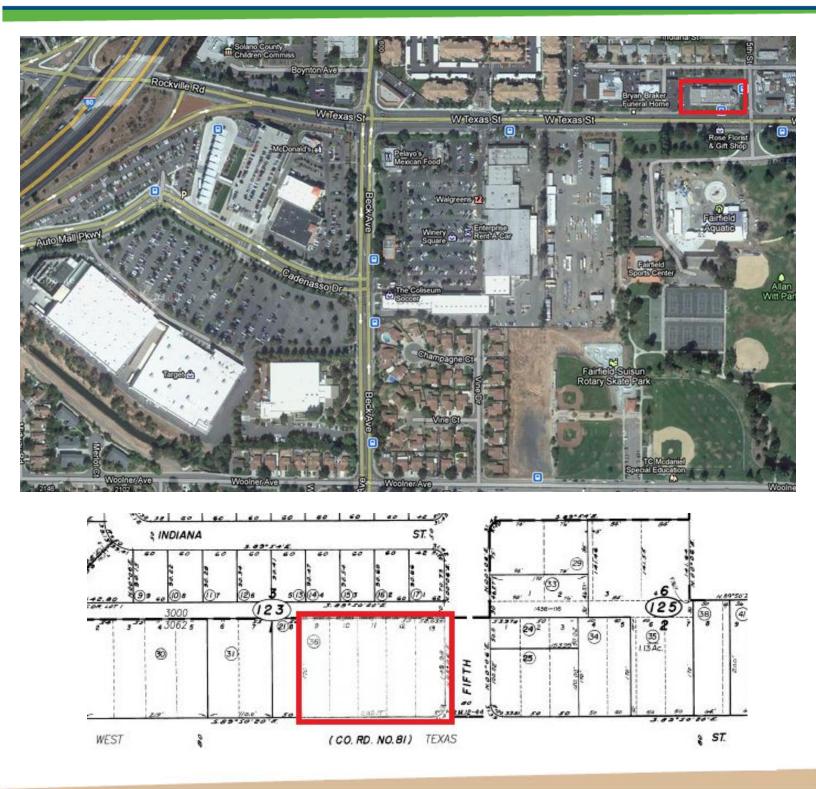

# For Lease

1800 W. Texas Street Fairfield, CA

### Features:

- Freestanding building located on a signalized intersection
- Corner location ¼ mile from Hwy 80. West Texas provides both East and West bound access to Hwy 80
- Former motorcycle dealer and repair shop
- Zoned: misc. commercial services
- Rent: \$16 sf NNN
- Property size: +/- 42,000 sf
- Building size: +/- 9,900 sf