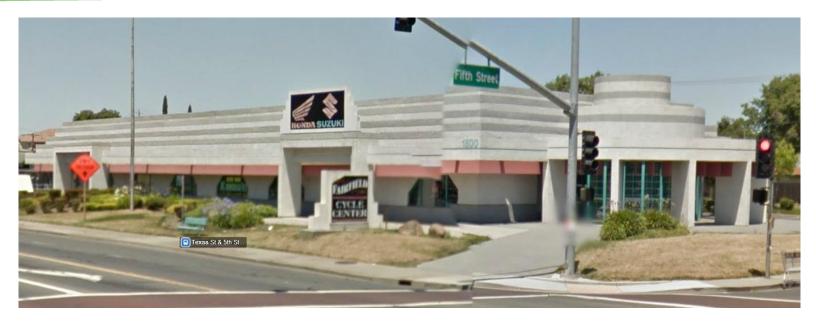

# For Lease

1800 W. Texas Street Fairfield, CA

### Features:

- Freestanding building located on a signalized intersection
- Corner location ¼ mile from Hwy 80. West Texas provides both East and West bound access to Hwy 80
- Former motorcycle dealer and repair shop
- Zoned: misc. commercial services
- Rent: \$16 sf NNN
- Property size: +/- 42,000 sf
- Building size: +/- 9,900 sf