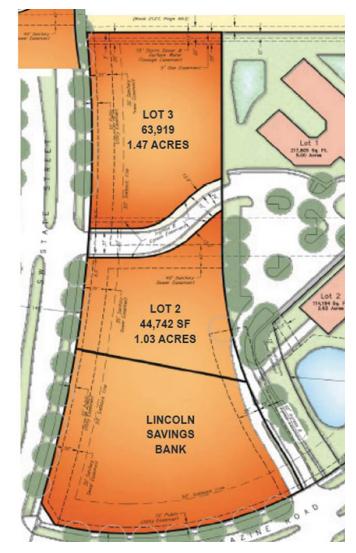

# **Property Information**

- Sale Price: \$10.00 PSF
- Lot 2: 1.03 acres
- Lot 3: 1.47 acres
- Zoned: Commercial
- · Located in Ankeny's Prairie Trail development
- · High traffic volume located adjacent to Kum & Go, John Deere Des Moines Works, Iowa Soybean Association, Future Farmers of America, The District and DMACC.
- · Great location in a rapidly expanding retail and multifamily corridor

### Land for Sale

| <u>Lot</u> | <u>Acres</u> | <u>Price</u> |
|------------|--------------|--------------|
| 2          | 1.03         | \$10.00 PSF  |
| 3          | 1.47         | \$10.00 PSF  |