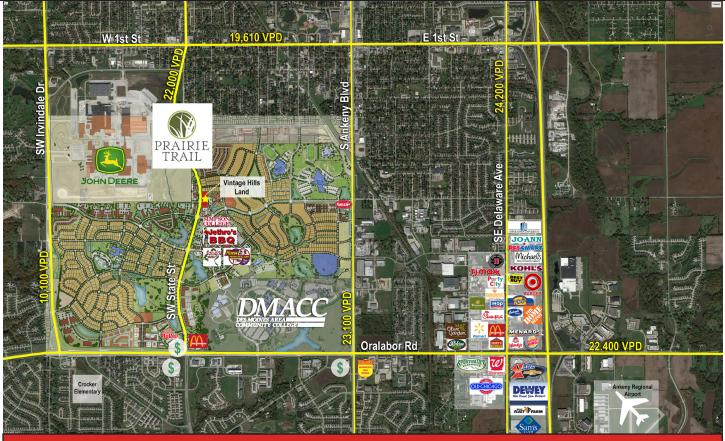

Vintage Hills SW State Street and SW Magazine Road| Ankeny, IA

# **Property Information**

- Sale Price: \$10.00 PSF
- Lot 2: 1.03 acres
- Lot 3: 1.47 acres
- Zoned: Commercial
- · Located in Ankeny's Prairie Trail development
- · High traffic volume located adjacent to Kum & Go, John Deere Des Moines Works, Iowa Soybean Association, Future Farmers of America, The District and DMACC.
- · Great location in a rapidly expanding retail and multifamily corridor

# Traffic Counts

- SW State Street 22,000 VPD
- Oralabor Road 20,000 VPD
- S. Magazine Rd 4,830 VPD
- SW Irvinedale Road 10,100 VPD

| 2016 Demographics | <u>1 Mile</u> | <u>3 Miles</u> | <u>5 Miles</u> |
|-------------------|---------------|----------------|----------------|
| Population        | 2,132         | 52,815         | 70,755         |
| Households        | 760           | 19,956         | 26,354         |
| Average HH Income | \$62,112      | \$92,880       | \$96,629       |
| Median Age        | 31.6          | 33.9           | 34.5           |