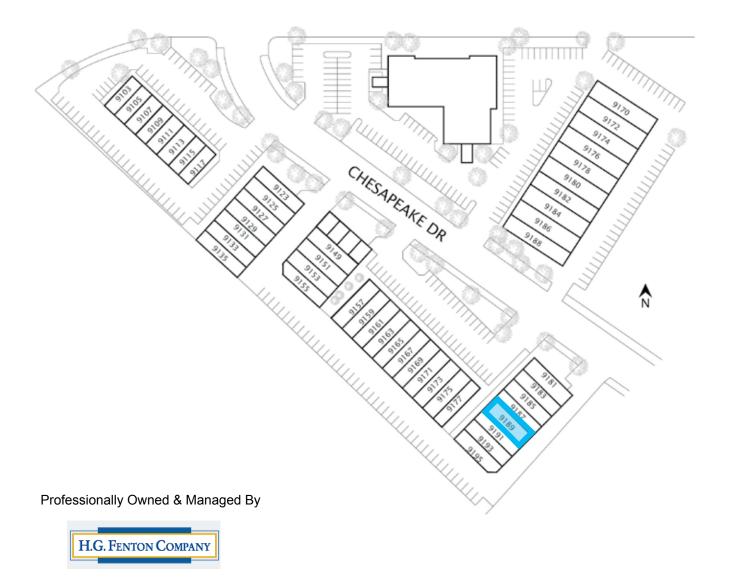

## **Availabilities**

|   | Address             | Size     | Rent                         | Available | To Show     | Comments                   |
|---|---------------------|----------|------------------------------|-----------|-------------|----------------------------|
| - | 9189 Chesapeake Dr. | 1,600 SF | \$1.50/SF MG<br>(CAM=\$0.12) | Now       | Appointment | 40% improved; 1 truck door |

NOT TO SCALE