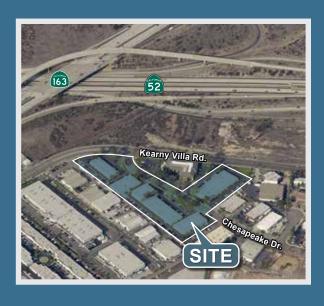

# **Kearny Villa Commerce Center**

9103-9195 Chesapeake Drive San Diego, California 92123

- 83,768 SF Multi-Tenant Industrial Park
- · Great Street Exposures
- 14 ½ Clearance
- 100 Amps/3 Phase Power per Suite
- 10'x10' Ground Level Truck Doors
- HVAC Offices
- Internet provided by Time Warner & AT&T
- · Locally Managed
- Excellent Freeway Access to I-15,
  Hwy 163, and Hwy 52

## **Kearny Villa Commerce Center**

9103-9195 Chesapeake Drive, San Diego, CA 92123