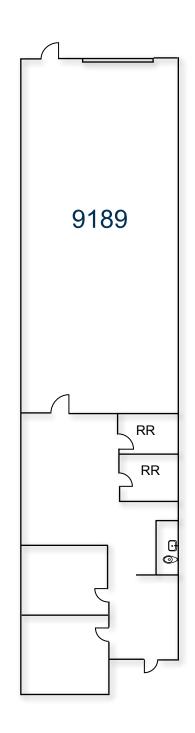

## **Availabilities**

|   | Address             | Size     | Rent                         | Available | To Show     | Comments                   |
|---|---------------------|----------|------------------------------|-----------|-------------|----------------------------|
| - | 9189 Chesapeake Dr. | 1,600 SF | \$1.50/SF MG<br>(CAM=\$0.12) | Now       | Appointment | 40% improved; 1 truck door |

NOT TO SCALE