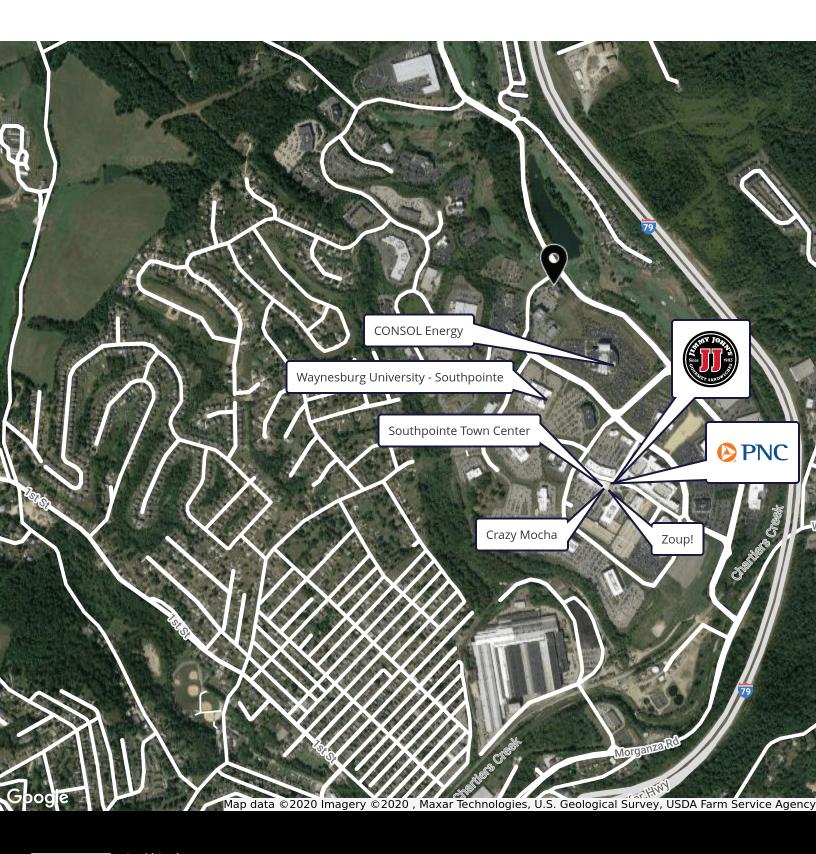

### **Property Highlights:**

- Suites Ranging from 850 SF to 4,531 SF
- Parking: Up to 135 free Surface Spaces Available
- Golf course views
- Located in Southpointe Business Park
- 35 minute drive from Pittsburgh International Airport
- 25 minute drive to downtown Pittsburgh
- Walking distance to Southpointe Town Center

## **Southpointe Town Center**

- All-Star Sports Bar & Grille
- Toscana Brick Oven
- Cannon's Chophouse
- Zoup!
- Crazy Mocha

AVISON YOUNG **David Auel** Vice President D 412 944 2136 david.auel@avisonyoung.com