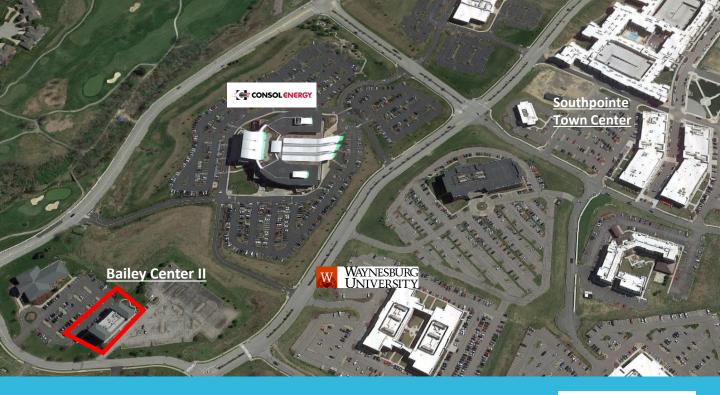

### **Property Highlights:**

- Suites Ranging from 850 SF to 4,531 SF
- Parking: Up to 135 free Surface Spaces Available
- Golf course views
- Located in Southpointe Business Park
- 35 minute drive from Pittsburgh International Airport
- 25 minute drive to downtown Pittsburgh
- Walking distance to Southpointe Town Center

# 135 Technology Drive - Bailey Center II Canonsburg, PA 15317