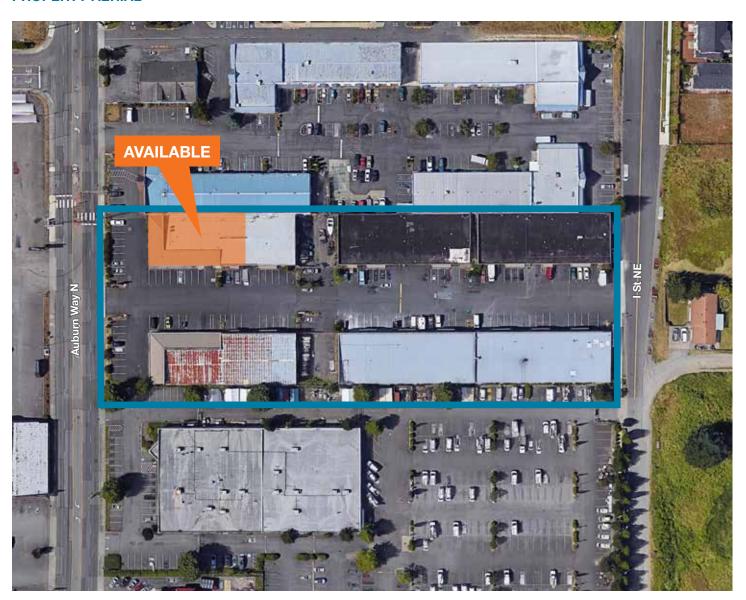

|
| 1             | 1,410        | Call for Rates | N/A     | N/A             | Retail/flex space with restroom & private office |
| 2             | 970          | Call for Rates | N/A     | N/A             | Retail/office space with restroom                |
| 3             | 3,444 (±200) | Call for Rates | 1 GL    | 16'             | Warehouse space with small office                |
| 4             | 2,235 (±200) | Call for Rates | 1 GL    | 16'             | Warehouse space with small office & restroom     |

# SUITE 1 1,410 SF SUITE 2 970 SF 3,444 SF 2,235 SF

## CONTACT



Travis Stanaway 206.248.6526 traviss@kiddermathews.com



Cam Warren 425.362.1395 cam.warren@ngkf.com

# **FOR LEASE**

# **Auburn Business Center**

## **PROPERTY AERIAL**



## CONTACT



**Travis Stanaway** 206.248.6526 traviss@kiddermathews.com



Cam Warren 425.362.1395 cam.warren@ngkf.com