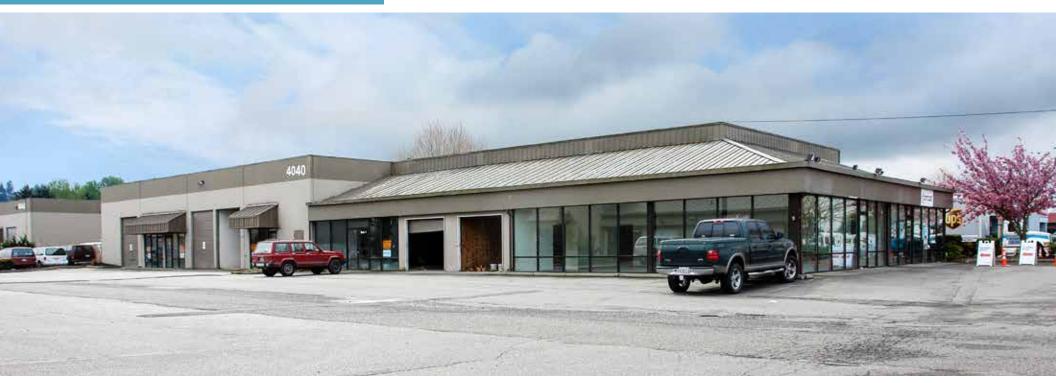

## **Auburn Business Center**

4040 Auburn Way North, Auburn, WA

## 970 SF TO 8,059 SF SPACES AVAILABLE

Various size combinations possible

8,059 SF option would be a combination of 4 suites

Front 2 units have retail exposure and buildout

Tremendous access off of Auburn Way North to SR-167

Concrete tilt buildings with grade-level loading

\$0.19 NNN

Available now