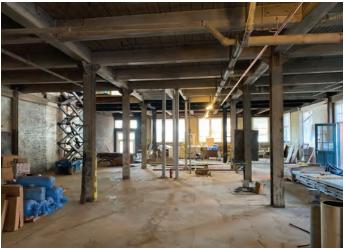

#### **FEATURES**

- · Located in Charlotte's CBD
- Walking distance to Carolina Panthers and Charlotte Knights stadiums
- Surrounded by restaurants, apartments and condos
- Historic structure with exposed brick and wood ceilings
- Open floor plan, ideal for creative work space, showroom or retail
- Law firm to occupy top two floors