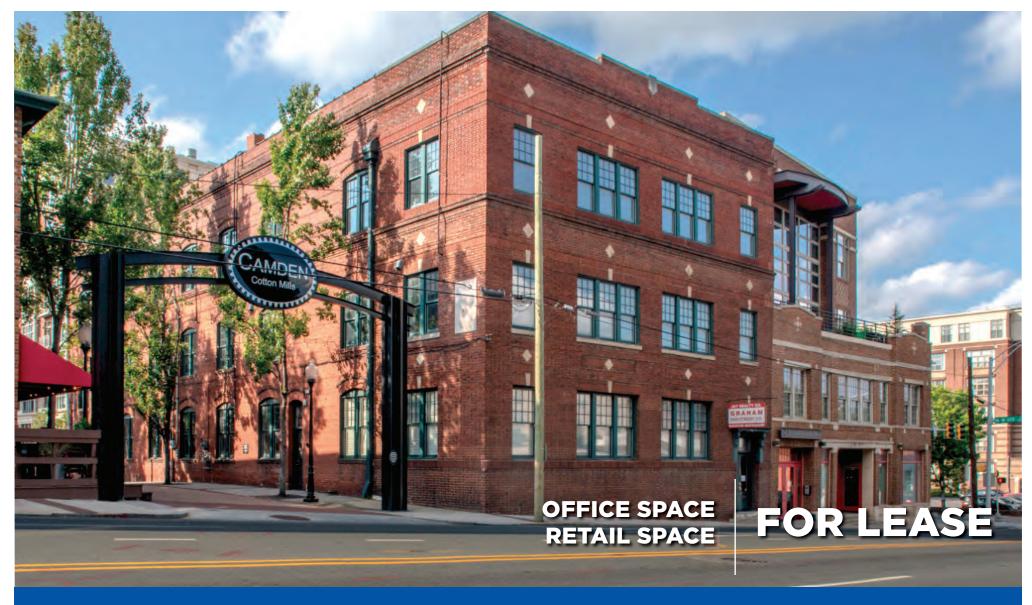

217 N. Graham Street | Charlotte

**Unique uptown opportunity** to lease a newly refurbished building in Uptown Charlotte.

#### **FEATURES**

- · Located in Charlotte's CBD
- Walking distance to Carolina Panthers and Charlotte Knights stadiums
- Surrounded by restaurants, apartments and condos
- Historic structure with exposed brick and wood ceilings
- Open floor plan, ideal for creative work space, showroom or retail
- Law firm to occupy top two floors