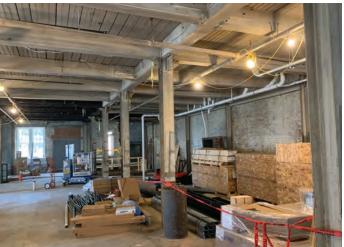

#### **FEATURES**

- · Located in Charlotte's CBD
- Walking distance to Carolina Panthers and Charlotte Knights stadiums
- Surrounded by restaurants, apartments and condos
- Historic structure with exposed brick and wood ceilings
- Open floor plan, ideal for creative work space, showroom or retail
- Law firm to occupy top two floors