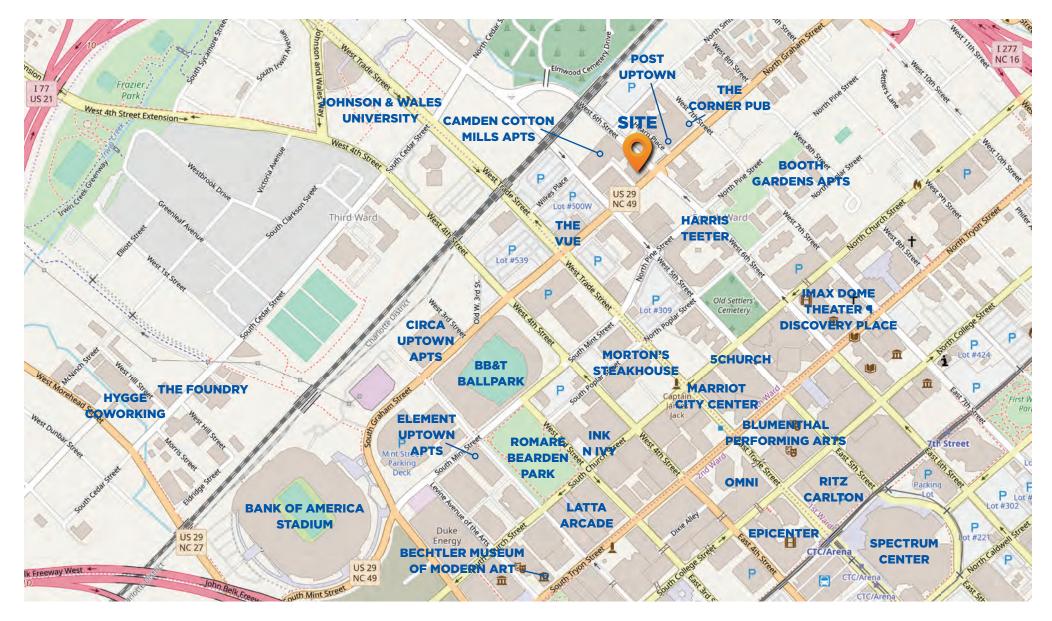

217 N. Graham Street | Charlotte

**Unique uptown opportunity** to lease a newly refurbished building in Uptown Charlotte.

#### **FEATURES**

- · Located in Charlotte's CBD
- Walking distance to Carolina Panthers and Charlotte Knights stadiums
- Surrounded by restaurants, apartments and condos
- Historic structure with exposed brick and wood ceilings
- Open floor plan, ideal for creative work space, showroom or retail
- Law firm to occupy top two floors