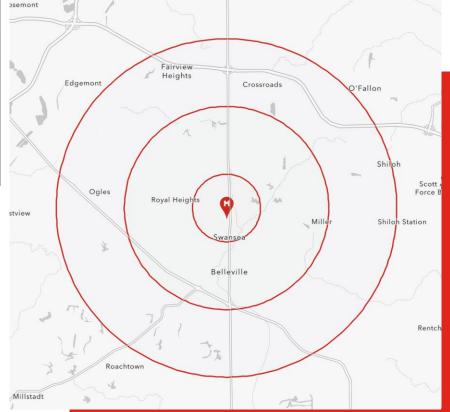

## **FOR LEASE**

| DEMOGRAPHICS         |       | MILE      | 3<br>MILES | 5<br>MILES |
|----------------------|-------|-----------|------------|------------|
| POPULATION           | 202   | 6,902     | 65,778     | 112,997    |
| HOUSEHOLDS           |       | 3,051     | 28,671     | 48,490     |
| AVERAGE HH<br>INCOME | • • • | \$101,112 | \$86,993   | \$93,696   |