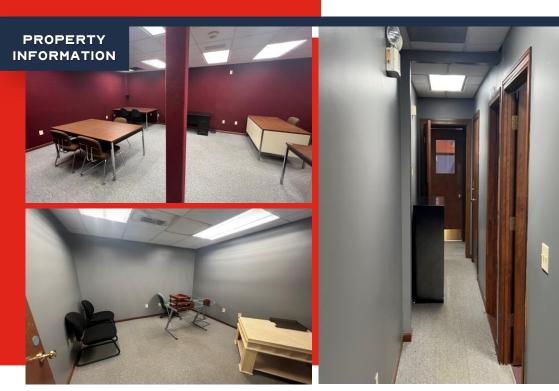

- 1,060-3,000 S.F. OF OFFICE SPACE AVAILABLE
- SEVEN PRIVATE OFFICES, 2 LARGE OPEN WORK AREAS, BUILT-IN CUBICLES, KITCHENETTE AND MULTIPLE STORAGE CLOSETS
- LOCATED IN A WELL-MAINTAINED PRIVATE OFFICE PARK
- CURRENTLY OFFERING 2 MONTHS OF FREE RENT FOR A
  THREE-YEAR LEASE TERM
- TENANT IMPROVEMENT ALLOWANCE AVAILABLE FOR QUALIFIED TENANTS